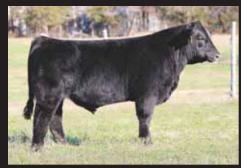

#### **BK4J ZILLIAN 2002**

LOT **2** 

Maine-Anjou

09.12.12

PHAF & THF

Heifer

BK UNLIMITED POWER 472

DJC RACHEL

DMCC LIMITED EDITION 4F PANNELL MISS 4072 BK JANTZEN 48J FM MISS 301N

- Zillian is a maternal powerhouse. Stout boned, huge foot, great body, with great looks!
- Her sire is a proven producer.
- Her dam was a dominating show heifer for Chase Ward. She was Champion Maine-Anjou female at OYE two times and Champion at the Tulsa State Fair
- We partnered with Jerry Gibson to purchase DJC Rachel following her show career and she has been a great producer for us.