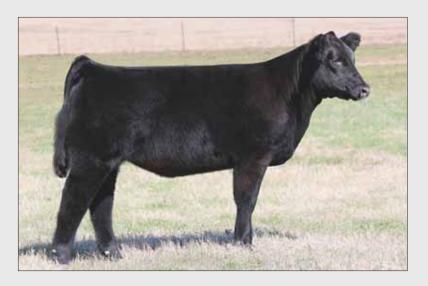

#### **BK** ZINKY 2004

Maine-Anjou

10.02.12

PHAF & THC

Heifer

**BK UNLIMITED POWER 472** 

RSCC ROXBURY 707L

DMCC LIMITED EDITION 4F PANNELL MISS 4072 **BHCS HEAT SEEKER** MISS RSCC 4K

• Zinky is one of the early visitors' favorites. Bold ribbed, sound footed, powerful, and a very cocky look!

• Her dam is the top producing female on the ranch.

• The Unlimited Power's out of Roxbury are the perfect combination to make cattle that have the added power, look, and body which is a must to win in today's world.

• When we pictured her she still had that shaggy winter hair. Her hide is black and when she gets her new hair coat it will be black. This is a good one!

BK X Power, full sib to Lots 3, 4 & 5.