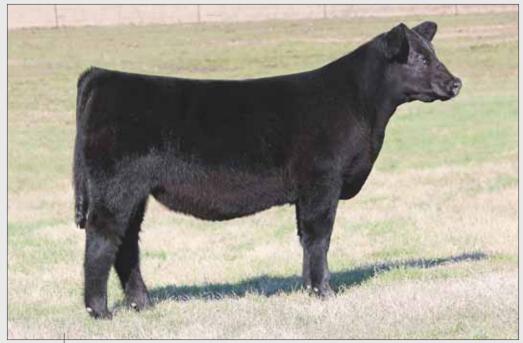

### BK 4JR ZESTY 2001

Maine-Anjou 10.04.12 PHAF & THF Heifer

BK UNLIMITED POWER 472
BCB TIME WILL TELL 7000

DMCC LIMITED EDITION 4F PANNELL MISS 4072 BK REMEDY 346R EUCHEE CREEK RASCAL 27R

- When we think about which female should lead off this sale offering, this one is an easy choice. Zesty ties so many things together that we breed for; soundness, balance, look, power, and proven genetics.
- She is sired by BK Unlimited Power which has been a dominating sire in the show ring and sires females that not only can win but can also produce.
- Her dam was purchased in our 2011 Fall Premier Sale by 4JR Ranches. BCB Time Will Tell was one of Bailey's former show heifers and she still has the look today.
- This great individual is sleek necked, bold ribbed, and sound.

Dam, DJC Rachel