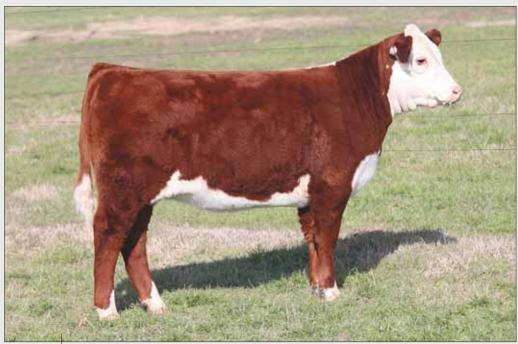

#### **BK ZETTA 2051**

Polled Hereford

09.06.12

Heifer

GOLDEN OAK OUTCROSS 18U REMITALL KIM ET 136R GOLDEN OAK FUSION 3S GOLDEN OAK MALLORY 15M REMITAL GOVERNOR 236G REMITALL KIM 10L

- Zetta is built about as good as you can make one; extra power, extra look, and extra good.
- Her dam was one of our choices from the Nelson dispersal, partly because we have a daughter from her in production that is a great producer and is great uttered to boot.
- She is also sired by the popular, Outcross, which has produced several National Champions the past three years. His daughters are now in production and they are proving to be producers as well.