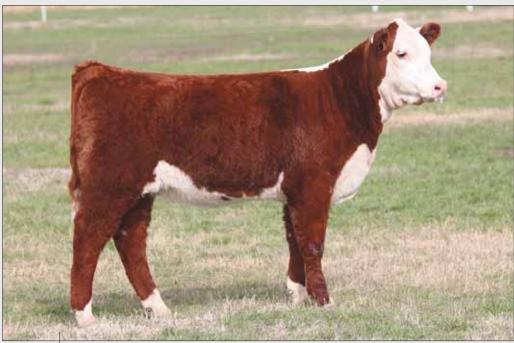

#### **BK ZONSIE 2052**

Heifer

Polled Hereford 09.08.12 GOLDEN OAK OUTCROSS 18U

REMITALL KIM ET 136R

**GOLDEN OAK FUSION 3S** GOLDEN OAK MALLORY 15M **REMITAL GOVERNOR 236G** REMITALL KIM 10L

- Zonsie is pretty necked, flat shouldered, soft ribbed, really sound, with extra power.
- This is our first set of ET calves out of 136R and we are impressed with the consistency of quality. They are good!
- Zonsie will make an awesome yearling with her length, extension, and soundness.