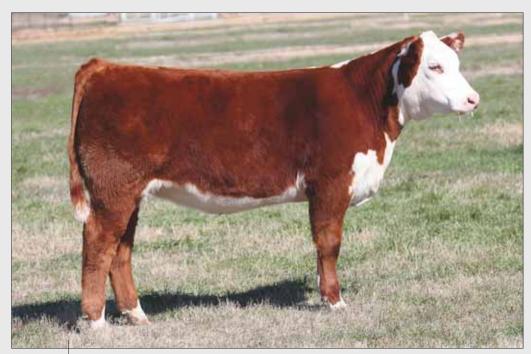

#### **BK ZONEY 2050**

Polled Hereford 09.03.12 -- Heifer

Golden oak outcross 18U Remitall honey 65U GOLDEN OAK FUSION 3S GOLDEN OAK MALLORY 15M REMITALL RR DELIVERY ET 347R REMITALL HONEY 13S

- This one has been a favorite of ours since birth. She is great necked, deep, extra powerful, and sound.
- Her dam is a great looking female that milks and is easy fleshing.
- Her sire needs no introduction, he has proven his ability to sire the great ones.