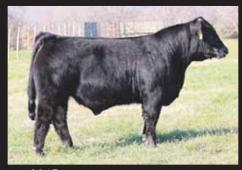

#### **BK** ZINKY 2004

Maine-Anjou

10.02.12

PHAF & THC

Heifer

**BK UNLIMITED POWER 472** 

RSCC ROXBURY 707L

DMCC LIMITED EDITION 4F PANNELL MISS 4072 **BHCS HEAT SEEKER** MISS RSCC 4K

• Zinky is one of the early visitors' favorites. Bold ribbed, sound footed, powerful, and a very cocky look!

• Her dam is the top producing female on the ranch.

• The Unlimited Power's out of Roxbury are the perfect combination to make cattle that have the added power, look, and body which is a must to win in today's world.

• When we pictured her she still had that shaggy winter hair. Her hide is black and when she gets her new hair coat it will be black. This is a good one!

BK X Power, full sib to Lots 3, 4 & 5.