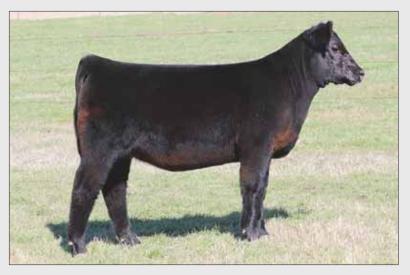

Videos can be viewed at www.buckcattle.com prior to the sale.

**BK ZUMBA 2036** 

10.06.12 MaineTainer

**BK STING X8** 

**ENLW WALLPAPER 9021** 

YELLOW JACKET GCC IRISH WHISKEY 001R **BK TENACIOUS 401T** DEJE 186K

• Here is the first of the colorful girls. She is stout boned, deep, and good looking.

• She is sired by BK Sting which has been doing a great job for us. He makes them stout, attractive, and shaggy haired. He definitely stamped this one.

• Her dam was purchased in our 2010 Spring Edition Sale by the Williams Family and was shown very successfully. We

purchased her back as a yearling to put in our program.

Bailey showed her that summer as a bred and she won her division at both the Maine Junior National and Chianina Junior National.