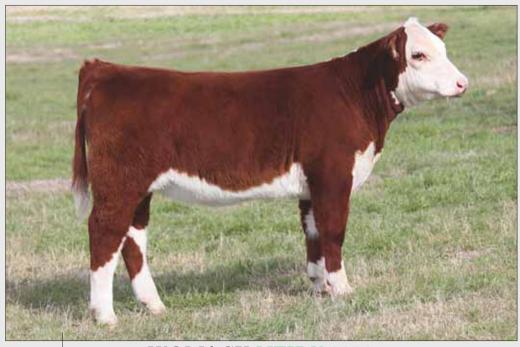

#### **BK ZONEY 2050**

Polled Hereford 09.03.12 -- Heifer

Golden oak outcross 18U Remitall honey 65U GOLDEN OAK FUSION 3S GOLDEN OAK MALLORY 15M REMITALL RR DELIVERY ET 347R REMITALL HONEY 13S

- This one has been a favorite of ours since birth. She is great necked, deep, extra powerful, and sound.
- Her dam is a great looking female that milks and is easy fleshing.
- Her sire needs no introduction, he has proven his ability to sire the great ones.