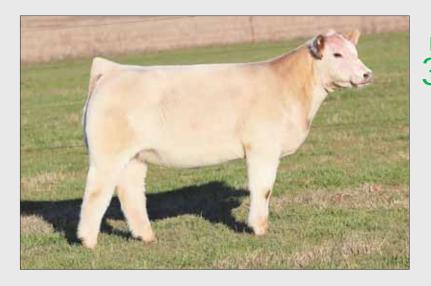

### BK 4JR ZESTY 2001

Maine-Anjou 10.04.12 PHAF & THF Heifer

BK UNLIMITED POWER 472
BCB TIME WILL TELL 7000

DMCC LIMITED EDITION 4F PANNELL MISS 4072 BK REMEDY 346R EUCHEE CREEK RASCAL 27R

- When we think about which female should lead off this sale offering, this one is an easy choice. Zesty ties so many things together that we breed for; soundness, balance, look, power, and proven genetics.
- She is sired by BK Unlimited Power which has been a dominating sire in the show ring and sires females that not only can win but can also produce.
- Her dam was purchased in our 2011 Fall Premier Sale by 4JR Ranches. BCB Time Will Tell was one of Bailey's former show heifers and she still has the look today.
- This great individual is sleek necked, bold ribbed, and sound.

Dam, DJC Rachel