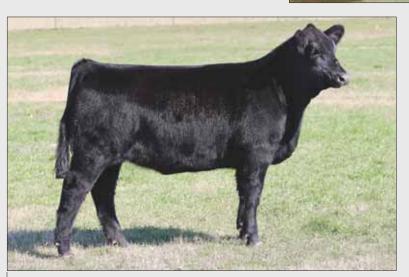

### BK 4JR ZESTY 2001

Maine-Anjou 10.04.12 PHAF & THF Heifer

BK UNLIMITED POWER 472
BCB TIME WILL TELL 7000

DMCC LIMITED EDITION 4F PANNELL MISS 4072 BK REMEDY 346R EUCHEE CREEK RASCAL 27R

- When we think about which female should lead off this sale offering, this one is an easy choice. Zesty ties so many things together that we breed for; soundness, balance, look, power, and proven genetics.
- She is sired by BK Unlimited Power which has been a dominating sire in the show ring and sires females that not only can win but can also produce.
- Her dam was purchased in our 2011 Fall Premier Sale by 4JR Ranches. BCB Time Will Tell was one of Bailey's former show heifers and she still has the look today.
- This great individual is sleek necked, bold ribbed, and sound.