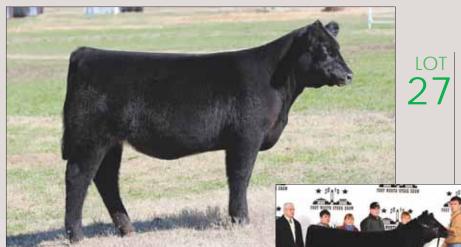

### BK 4JR ZESTY 2001

Maine-Anjou 10.04.12 PHAF & THF Heifer

BK UNLIMITED POWER 472
BCB TIME WILL TELL 7000

DMCC LIMITED EDITION 4F PANNELL MISS 4072 BK REMEDY 346R EUCHEE CREEK RASCAL 27R

- When we think about which female should lead off this sale offering, this one is an easy choice. Zesty ties so many things together that we breed for; soundness, balance, look, power, and proven genetics.
- She is sired by BK Unlimited Power which has been a dominating sire in the show ring and sires females that not only can win but can also produce.
- Her dam was purchased in our 2011 Fall Premier Sale by 4JR Ranches. BCB Time Will Tell was one of Bailey's former show heifers and she still has the look today.
- This great individual is sleek necked, bold ribbed, and sound.