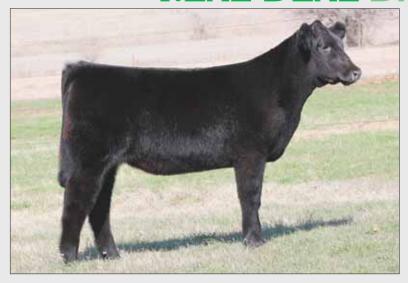

#### **BK4J ZILLIAN 2002**

LOT **2** 

Maine-Anjou

09.12.12

PHAF & THF

Heifer

BK UNLIMITED POWER 472

DJC RACHEL

DMCC LIMITED EDITION 4F PANNELL MISS 4072 BK JANTZEN 48J FM MISS 301N

- Zillian is a maternal powerhouse. Stout boned, huge foot, great body, with great looks!
- Her sire is a proven producer.
- Her dam was a dominating show heifer for Chase Ward. She was Champion Maine-Anjou female at OYE two times and Champion at the Tulsa State Fair
- We partnered with Jerry Gibson to purchase DJC Rachel following her show career and she has been a great producer for us.