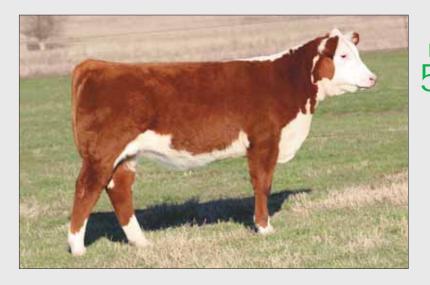

# POLLED HEREFORD HEIFERS

All EPD's and registration numbers for the Hereford heifers will be posted on our blog - www.buckcattle.com - and will be available on sale day.

50

#### **BK ZONEY 2050**

Polled Hereford 09.03.12 -- Heifer

Golden oak outcross 18U Remitall honey 65U GOLDEN OAK FUSION 3S GOLDEN OAK MALLORY 15M REMITALL RR DELIVERY ET 347R REMITALL HONEY 13S

- This one has been a favorite of ours since birth. She is great necked, deep, extra powerful, and sound.
- Her dam is a great looking female that milks and is easy fleshing.
- Her sire needs no introduction, he has proven his ability to sire the great ones.