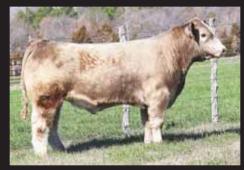

#### **BK4J ZILLIAN 2002**

LOT **2** 

Maine-Anjou

09.12.12

PHAF & THF

Heifer

BK UNLIMITED POWER 472

DJC RACHEL

DMCC LIMITED EDITION 4F PANNELL MISS 4072 BK JANTZEN 48J FM MISS 301N

- Zillian is a maternal powerhouse. Stout boned, huge foot, great body, with great looks!
- Her sire is a proven producer.
- Her dam was a dominating show heifer for Chase Ward. She was Champion Maine-Anjou female at OYE two times and Champion at the Tulsa State Fair
- We partnered with Jerry Gibson to purchase DJC Rachel following her show career and she has been a great producer for us.