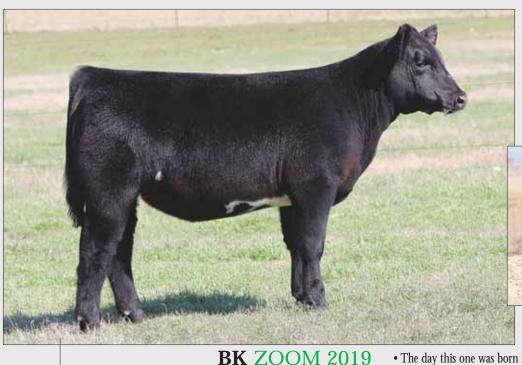

#### **BK4J ZILLIAN 2002**

LOT **2** 

Maine-Anjou

09.12.12

PHAF & THF

Heifer

BK UNLIMITED POWER 472

DJC RACHEL

DMCC LIMITED EDITION 4F PANNELL MISS 4072 BK JANTZEN 48J FM MISS 301N

- Zillian is a maternal powerhouse. Stout boned, huge foot, great body, with great looks!
- Her sire is a proven producer.
- Her dam was a dominating show heifer for Chase Ward. She was Champion Maine-Anjou female at OYE two times and Champion at the Tulsa State Fair
- We partnered with Jerry Gibson to purchase DJC Rachel following her show career and she has been a great producer for us.