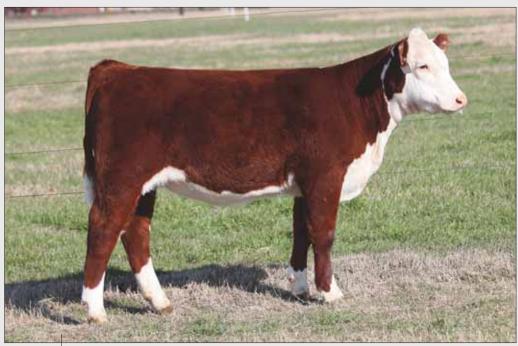

Polled Hereford

09.04.12

Heifer

STAR TCF SHOCK & AWE 158W ET MCC MS EASY DOMINET 9084

STAR BRIGHT FUTURE 533P ET MSU APOLLONIA 10M H EASY DEAL 609 ET MCC L1 DOMINET 6188

- Bold ribbed, heavy structured, and extra maternal look.
- Her dam was bred by McClintock's and is a full sister to MCC Easy Domino.
- Sired by two time National Champion, Shock & Awe, which has made an impact on the show ring the past two years siring numerous champions.