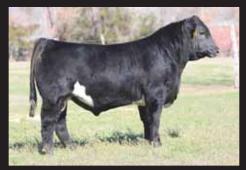

### BK 4JR ZESTY 2001

Maine-Anjou 10.04.12 PHAF & THF Heifer

BK UNLIMITED POWER 472
BCB TIME WILL TELL 7000

DMCC LIMITED EDITION 4F PANNELL MISS 4072 BK REMEDY 346R EUCHEE CREEK RASCAL 27R

- When we think about which female should lead off this sale offering, this one is an easy choice. Zesty ties so many things together that we breed for; soundness, balance, look, power, and proven genetics.
- She is sired by BK Unlimited Power which has been a dominating sire in the show ring and sires females that not only can win but can also produce.
- Her dam was purchased in our 2011 Fall Premier Sale by 4JR Ranches. BCB Time Will Tell was one of Bailey's former show heifers and she still has the look today.
- This great individual is sleek necked, bold ribbed, and sound.