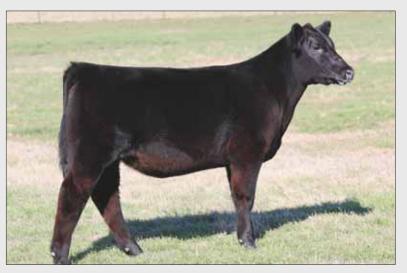

# **ROXBURY 707L DAUGHTERS**

LOT

Maine-Anjou

09.23.12

PHAF & THF

**BK UNLIMITED POWER 472** 

RSCC ROXBURY 707L

DMCC LIMITED EDITION 4F PANNELL MISS 4072 **BHCS HEAT SEEKER** MISS RSCC 4K

• Zimmer is sure to be a favorite on sale day. She is big boned, stout hipped, great ribbed, with a great look.

• We have sold several full siblings to her and they have done great in the show ring. Her full sisters were Champions in Fort Worth, Oklahoma Youth Expo, and Reserve in

Houston. She is also a maternal sister to BK Top

 Her dam, Roxbury, has proven she can and will produce the great ones. The Roxbury daughters are now filling her shoes and they are producers too.

• This female can prevail in the show ring and make an elite donor at the end of that show career.