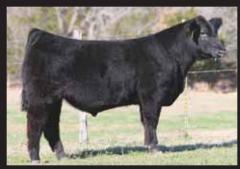

### BK 4JR ZESTY 2001

Maine-Anjou 10.04.12 PHAF & THF Heifer

BK UNLIMITED POWER 472
BCB TIME WILL TELL 7000

DMCC LIMITED EDITION 4F PANNELL MISS 4072 BK REMEDY 346R EUCHEE CREEK RASCAL 27R

- When we think about which female should lead off this sale offering, this one is an easy choice. Zesty ties so many things together that we breed for; soundness, balance, look, power, and proven genetics.
- She is sired by BK Unlimited Power which has been a dominating sire in the show ring and sires females that not only can win but can also produce.
- Her dam was purchased in our 2011 Fall Premier Sale by 4JR Ranches. BCB Time Will Tell was one of Bailey's former show heifers and she still has the look today.
- This great individual is sleek necked, bold ribbed, and sound.