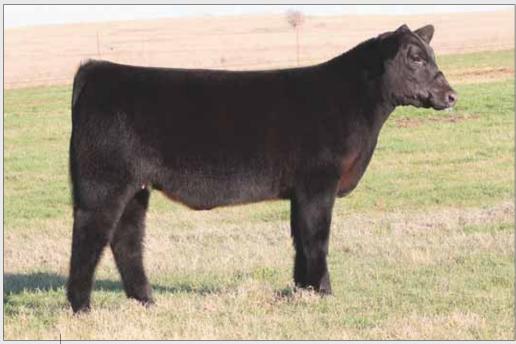

#### **BK MTF ZAWNA 2027**

09.23.12 Maine-Anjou Heifer

HAA WISDOM 505S

**BK KAS UNCUT 815** 

SLC SOONER 101M FJH COUNTESS 400K DMCC LIMITED EDITION 4F **BK PLAYMATE** 

• Zawna has the added power and substance in an extremely sound package.

- We used Wisdom really hard for a few years and he did us a great job. He sired several champions, sellers, and left us with some great cows.
- Study the bottom side of this female's pedigree. Her dam is sired by one of the breed's legends and out of one of the best females we have ever produced, BK Playmate 413. BK Playmate 413 was the 2005 National Junior Heifer Show Champion Female and has been a top producer since that day.
- This one is going to get really, really good!