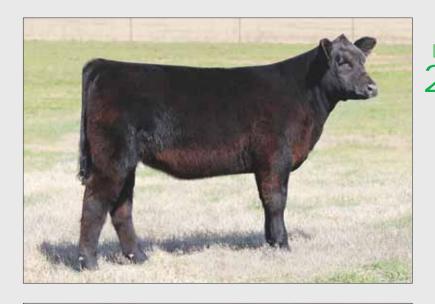

# **ROXBURY 707L DAUGHTERS**

LOT

Maine-Anjou

09.23.12

PHAF & THF

**BK UNLIMITED POWER 472** 

RSCC ROXBURY 707L

DMCC LIMITED EDITION 4F PANNELL MISS 4072 **BHCS HEAT SEEKER** MISS RSCC 4K

• Zimmer is sure to be a favorite on sale day. She is big boned, stout hipped, great ribbed, with a great look.

• We have sold several full siblings to her and they have done great in the show ring. Her full sisters were Champions in Fort Worth, Oklahoma Youth Expo, and Reserve in

Houston. She is also a maternal sister to BK Top

 Her dam, Roxbury, has proven she can and will produce the great ones. The Roxbury daughters are now filling her shoes and they are producers too.

• This female can prevail in the show ring and make an elite donor at the end of that show career.

Sib to Lot 3, 4 & 5.