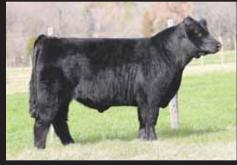

# **ROXBURY 707L DAUGHTERS**

LOT

Maine-Anjou

09.23.12

PHAF & THF

**BK UNLIMITED POWER 472** 

RSCC ROXBURY 707L

DMCC LIMITED EDITION 4F PANNELL MISS 4072 **BHCS HEAT SEEKER** MISS RSCC 4K

• Zimmer is sure to be a favorite on sale day. She is big boned, stout hipped, great ribbed, with a great look.

• We have sold several full siblings to her and they have done great in the show ring. Her full sisters were Champions in Fort Worth, Oklahoma Youth Expo, and Reserve in

Houston. She is also a maternal sister to BK Top

 Her dam, Roxbury, has proven she can and will produce the great ones. The Roxbury daughters are now filling her shoes and they are producers too.

• This female can prevail in the show ring and make an elite donor at the end of that show career.