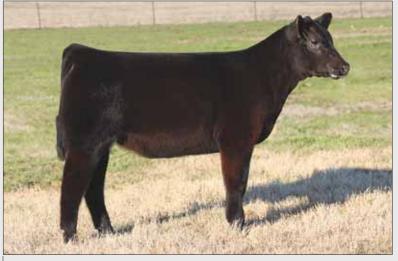

# **ROXBURY 707L DAUGHTERS**

LOT

Maine-Anjou

09.23.12

PHAF & THF

**BK UNLIMITED POWER 472** 

RSCC ROXBURY 707L

DMCC LIMITED EDITION 4F PANNELL MISS 4072 **BHCS HEAT SEEKER** MISS RSCC 4K

• Zimmer is sure to be a favorite on sale day. She is big boned, stout hipped, great ribbed, with a great look.

• We have sold several full siblings to her and they have done great in the show ring. Her full sisters were Champions in Fort Worth, Oklahoma Youth Expo, and Reserve in

Houston. She is also a maternal sister to BK Top

 Her dam, Roxbury, has proven she can and will produce the great ones. The Roxbury daughters are now filling her shoes and they are producers too.

• This female can prevail in the show ring and make an elite donor at the end of that show career.