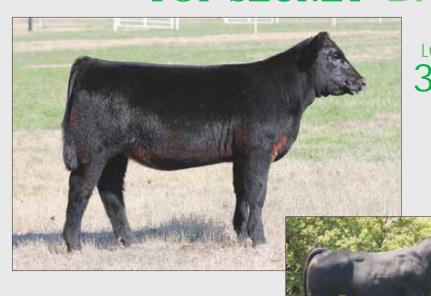

#### CMCC ZOLINE 2024

1 **4**  Maine-Anjou

11.09.12

Heifer

**BK TOP SECRET** 

BK PARTY GIRL 409P

BK REMEDY 346R RSCC ROXBURY 707L BK POWER PLUS VL VANNA 5F

- With this female's color and quality there is no doubt she's an attention getter!
- She is sired by the NAILE Champion Bull BK Top Secret.
- Her dam was purchased in our Fall Premier sale by Ethan Moore. She was Reserve in Denver and Champion at the Oklahoma Youth Expo.
- We have sold several daughters out of BK Party Girl 409P and they all have this same look and quality.