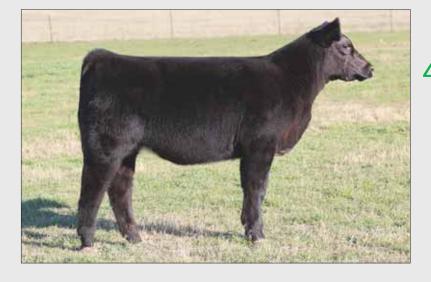

#### **BK** ZINKY 2004

Maine-Anjou

10.02.12

PHAF & THC

Heifer

**BK UNLIMITED POWER 472** 

RSCC ROXBURY 707L

DMCC LIMITED EDITION 4F PANNELL MISS 4072 **BHCS HEAT SEEKER** MISS RSCC 4K

• Zinky is one of the early visitors' favorites. Bold ribbed, sound footed, powerful, and a very cocky look!

• Her dam is the top producing female on the ranch.

• The Unlimited Power's out of Roxbury are the perfect combination to make cattle that have the added power, look, and body which is a must to win in today's world.

• When we pictured her she still had that shaggy winter hair. Her hide is black and when she gets her new hair coat it will be black. This is a good one!

BK X Power, full sib to Lots 3, 4 & 5.