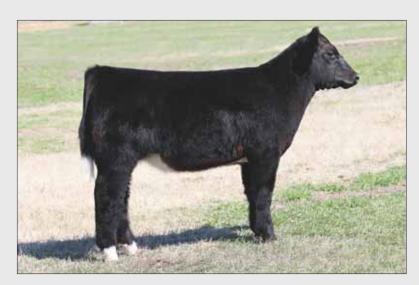

#### **ENLW ZUPERB 2029**

09.09.12 MaineTainer

Heifer

**BK TOP SECRET** 

ENLW MISS 9795W

BK REMEDY 346R RSCC ROXBURY 707L BK REMEDY 346R YI CHEROKEE LADY Y95

- Yes, she is just this stunning in person! Elegant looks, perfect hipped, good bodied, and great haired.
- She is sired by BK Top Secret which sired the 2012 Reserve National Champion MaineTainer Female.
- Her dam was produced in the famed Yardley program and is now a top producer at Enlow Ranch.
- Enlow's have sent us several top females over the years, but this one ranks in the top.

2012 NWSS Reserve Champion Maine Tainer shown by Lauren Snodgrass Sired by Top Secret and bred by Moores