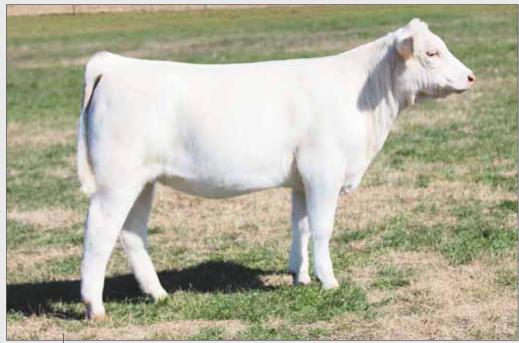

# POLLED HEREFORD HEIFERS

All EPD's and registration numbers for the Hereford heifers will be posted on our blog - www.buckcattle.com - and will be available on sale day.

50

#### **BK ZETTA 2051**

Polled Hereford

09.06.12

Heifer

GOLDEN OAK OUTCROSS 18U REMITALL KIM ET 136R GOLDEN OAK FUSION 3S GOLDEN OAK MALLORY 15M REMITAL GOVERNOR 236G REMITALL KIM 10L

- Zetta is built about as good as you can make one; extra power, extra look, and extra good.
- Her dam was one of our choices from the Nelson dispersal, partly because we have a daughter from her in production that is a great producer and is great uttered to boot.
- She is also sired by the popular, Outcross, which has produced several National Champions the past three years. His daughters are now in production and they are proving to be producers as well.