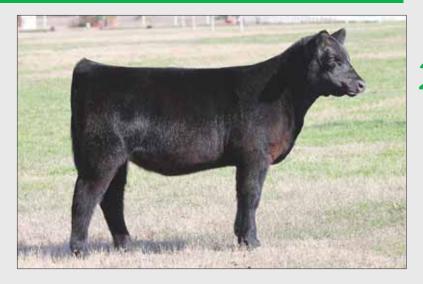

### BK 4JR ZESTY 2001

Maine-Anjou 10.04.12 PHAF & THF Heifer

BK UNLIMITED POWER 472
BCB TIME WILL TELL 7000

DMCC LIMITED EDITION 4F PANNELL MISS 4072 BK REMEDY 346R EUCHEE CREEK RASCAL 27R

- When we think about which female should lead off this sale offering, this one is an easy choice. Zesty ties so many things together that we breed for; soundness, balance, look, power, and proven genetics.
- She is sired by BK Unlimited Power which has been a dominating sire in the show ring and sires females that not only can win but can also produce.
- Her dam was purchased in our 2011 Fall Premier Sale by 4JR Ranches. BCB Time Will Tell was one of Bailey's former show heifers and she still has the look today.
- This great individual is sleek necked, bold ribbed, and sound.

Dam, DJC Rachel