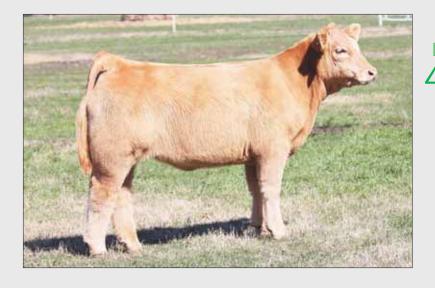

# **ROXBURY 707L DAUGHTERS**

LOT

Maine-Anjou

09.23.12

PHAF & THF

**BK UNLIMITED POWER 472** 

RSCC ROXBURY 707L

DMCC LIMITED EDITION 4F PANNELL MISS 4072 **BHCS HEAT SEEKER** MISS RSCC 4K

• Zimmer is sure to be a favorite on sale day. She is big boned, stout hipped, great ribbed, with a great look.

• We have sold several full siblings to her and they have done great in the show ring. Her full sisters were Champions in Fort Worth, Oklahoma Youth Expo, and Reserve in

Houston. She is also a maternal sister to BK Top

 Her dam, Roxbury, has proven she can and will produce the great ones. The Roxbury daughters are now filling her shoes and they are producers too.

• This female can prevail in the show ring and make an elite donor at the end of that show career.

Sib to Lot 3, 4 & 5.