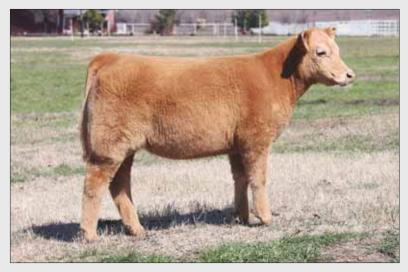

#### **BK4J ZILLIAN 2002**

LOT **2** 

Maine-Anjou

09.12.12

PHAF & THF

Heifer

BK UNLIMITED POWER 472

DJC RACHEL

DMCC LIMITED EDITION 4F PANNELL MISS 4072 BK JANTZEN 48J FM MISS 301N

- Zillian is a maternal powerhouse. Stout boned, huge foot, great body, with great looks!
- Her sire is a proven producer.
- Her dam was a dominating show heifer for Chase Ward. She was Champion Maine-Anjou female at OYE two times and Champion at the Tulsa State Fair
- We partnered with Jerry Gibson to purchase DJC Rachel following her show career and she has been a great producer for us.