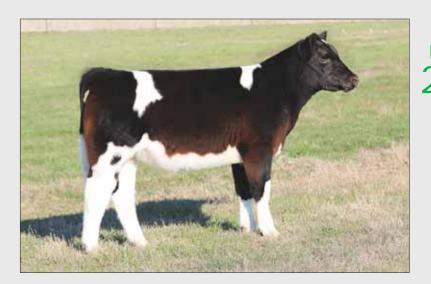

#### **BK4J ZILLIAN 2002**

LOT **2** 

Maine-Anjou

09.12.12

PHAF & THF

Heifer

BK UNLIMITED POWER 472

DJC RACHEL

DMCC LIMITED EDITION 4F PANNELL MISS 4072 BK JANTZEN 48J FM MISS 301N

- Zillian is a maternal powerhouse. Stout boned, huge foot, great body, with great looks!
- Her sire is a proven producer.
- Her dam was a dominating show heifer for Chase Ward. She was Champion Maine-Anjou female at OYE two times and Champion at the Tulsa State Fair
- We partnered with Jerry Gibson to purchase DJC Rachel following her show career and she has been a great producer for us.