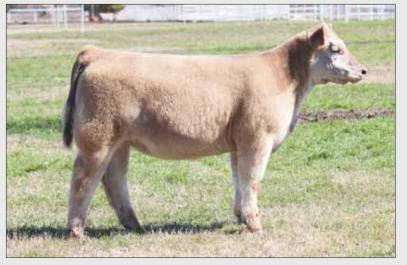

### BK 4JR ZESTY 2001

Maine-Anjou 10.04.12 PHAF & THF Heifer

BK UNLIMITED POWER 472
BCB TIME WILL TELL 7000

DMCC LIMITED EDITION 4F PANNELL MISS 4072 BK REMEDY 346R EUCHEE CREEK RASCAL 27R

- When we think about which female should lead off this sale offering, this one is an easy choice. Zesty ties so many things together that we breed for; soundness, balance, look, power, and proven genetics.
- She is sired by BK Unlimited Power which has been a dominating sire in the show ring and sires females that not only can win but can also produce.
- Her dam was purchased in our 2011 Fall Premier Sale by 4JR Ranches. BCB Time Will Tell was one of Bailey's former show heifers and she still has the look today.
- This great individual is sleek necked, bold ribbed, and sound.

Dam, DJC Rachel