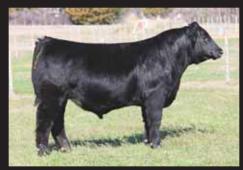

#### **BK4J ZILLIAN 2002**

LOT **2** 

Maine-Anjou

09.12.12

PHAF & THF

Heifer

BK UNLIMITED POWER 472

DJC RACHEL

DMCC LIMITED EDITION 4F PANNELL MISS 4072 BK JANTZEN 48J FM MISS 301N

- Zillian is a maternal powerhouse. Stout boned, huge foot, great body, with great looks!
- Her sire is a proven producer.
- Her dam was a dominating show heifer for Chase Ward. She was Champion Maine-Anjou female at OYE two times and Champion at the Tulsa State Fair
- We partnered with Jerry Gibson to purchase DJC Rachel following her show career and she has been a great producer for us.