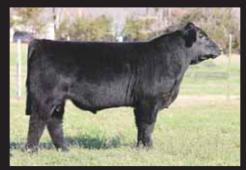

# **ROXBURY 707L DAUGHTERS**

LOT

Maine-Anjou

09.23.12

PHAF & THF

**BK UNLIMITED POWER 472** 

RSCC ROXBURY 707L

DMCC LIMITED EDITION 4F PANNELL MISS 4072 **BHCS HEAT SEEKER** MISS RSCC 4K

• Zimmer is sure to be a favorite on sale day. She is big boned, stout hipped, great ribbed, with a great look.

• We have sold several full siblings to her and they have done great in the show ring. Her full sisters were Champions in Fort Worth, Oklahoma Youth Expo, and Reserve in

Houston. She is also a maternal sister to BK Top

 Her dam, Roxbury, has proven she can and will produce the great ones. The Roxbury daughters are now filling her shoes and they are producers too.

• This female can prevail in the show ring and make an elite donor at the end of that show career.