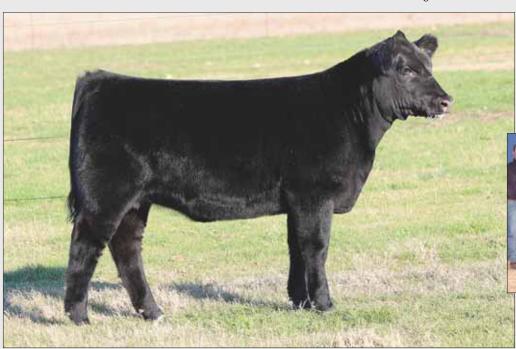

#### **BK4J ZILLIAN 2002**

LOT **2** 

Maine-Anjou

09.12.12

PHAF & THF

Heifer

BK UNLIMITED POWER 472

DJC RACHEL

DMCC LIMITED EDITION 4F PANNELL MISS 4072 BK JANTZEN 48J FM MISS 301N

- Zillian is a maternal powerhouse. Stout boned, huge foot, great body, with great looks!
- Her sire is a proven producer.
- Her dam was a dominating show heifer for Chase Ward. She was Champion Maine-Anjou female at OYE two times and Champion at the Tulsa State Fair
- We partnered with Jerry Gibson to purchase DJC Rachel following her show career and she has been a great producer for us.