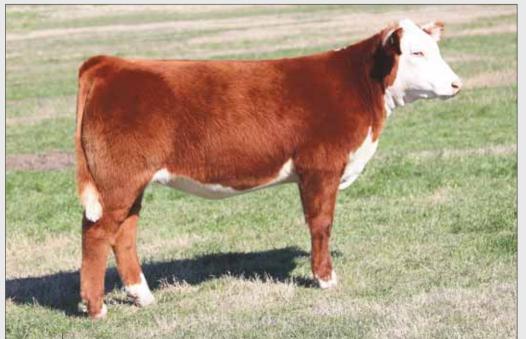

### BK 4JR ZESTY 2001

Maine-Anjou 10.04.12 PHAF & THF Heifer

BK UNLIMITED POWER 472
BCB TIME WILL TELL 7000

DMCC LIMITED EDITION 4F PANNELL MISS 4072 BK REMEDY 346R EUCHEE CREEK RASCAL 27R

- When we think about which female should lead off this sale offering, this one is an easy choice. Zesty ties so many things together that we breed for; soundness, balance, look, power, and proven genetics.
- She is sired by BK Unlimited Power which has been a dominating sire in the show ring and sires females that not only can win but can also produce.
- Her dam was purchased in our 2011 Fall Premier Sale by 4JR Ranches. BCB Time Will Tell was one of Bailey's former show heifers and she still has the look today.
- This great individual is sleek necked, bold ribbed, and sound.