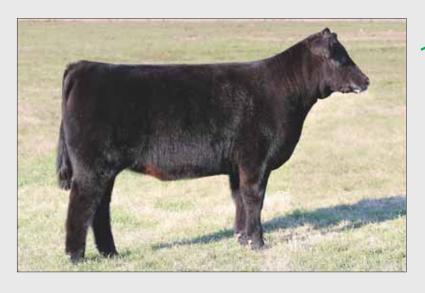

#### BK MTF ZARILYN 2012 Maine-Anjou 10.06.12 PHAF & THF

**BK UNLIMITED POWER 472** 

NCD UPCOMING 8042

DMCC LIMITED EDITION 4F PANNELL MISS 4072 SUN SEEKER NCD 8031

Heifer

• Zarilyn has the extra balance in a powerful package.

• Her dam was very successful in the show ring. She won her division at Maine-Anjou Junior National, Denver, and was Champion at the Oklahoma Beef Expo for Avry Wood.

• Her dam was purchased in the 2009 Spring Edition Sale and is now making her home in the donor pen at Morton Farms in Stratford, Oklahoma.

• This is a powerful Maine-Anjou show prospect that can be registered as a Chianina as well.

Maine-Anjou

10.15.12

PHAF & THF

CMCC ZREY 2013

Heifer

**BK UNLIMITED POWER 472** 

**BK RENEGADE 5010** 