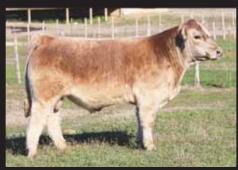

#### **JFR ZILLAH** 2046

Simmental Influnce

09.03.12

Heifer

LIMESTONE DARKHORSE U322

TIMENA TENDER LOVE TWIX

BC 7022 RAVEN 7965 PAF TRIDGE 5768 SVF STAR POWER S802 SVF/NJC LOVE ME TENDER P43

- Looking for a great Sim-Angus? Better study this one. She is long necked, big backed, perfect hipped, and sound.
- She is sired by the Angus sire, Limestone Dark Horse, which has very striking looks for a purebred Angus. He is most definitely a producer.
- Her dam is a purebred Simmental sired by the popular Star Power out of a Black Joker dam.
- Duane and Sue Jeffrey raised this great female and she is unique to say the least. She came in here pretty skinny but she is really putting it on!"