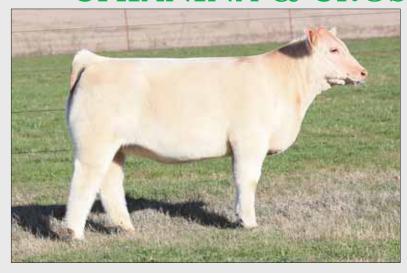

n her division at both the Maine Junior National and Chianina Junior National.





BK Sting X8



YELLOW JACKET

LNL ZULIE 2037 09.01.12

BK LIFELINE 258J **CHAROLAIS** 

SURE AS SUGAR

MEYER 734 COLLINS 950 (ANGUS)

Heifer

• Zulie is stout topped, square hipped, deep, and good.

- Her sire, Yellow Jacket, has caused quite a stir in the past few years in the show cattle world. He sires steers that win, promotional sires, and great females. Not many bulls can be
- Her dam is the great Sure as Sugar donor which was a featured lot in the Exposure Sale and is currently a lead donor in the LNL program.
- We raised a set of fall ET calves for LNL this time and Zulie was one of our picks to keep here for this sale. She has been a favorite of ours since birth.



# CHIANINA & CROSSBRED HEIFERS



#### WENT ZOLD 2038

Chianina 09.02.12 Heifer **HEATWAVE** SOLID GOLD HORN DONOR MEYER 734 WENT 6 **CHAROLAIS** 

- Zold is a beast! She is big boned, powerful hipped, soft bodied, great looking, and sound!!
- She is sired by one of the hottest show steer sires in the country, Solid Gold.
- This female will no doubt have her days at the backdrop, but what she can do when she goes into production, WOW!!
- Ryan Went produced this great female, and if you follow his program at all, you know he knows how to breed the great ones.



#### **WENT ZW**ANA 2039

Heifer

Chianina

10.04.12 **HEATWAVE** SOLID GOLD HORN DONOR HOO DOO WENT 10 HOO DOO

- Perfect hipped, stout boned, great bodied, incredible looks, and colored right!
- Sired by Solid Gold, which has been a dominating sire in the show s