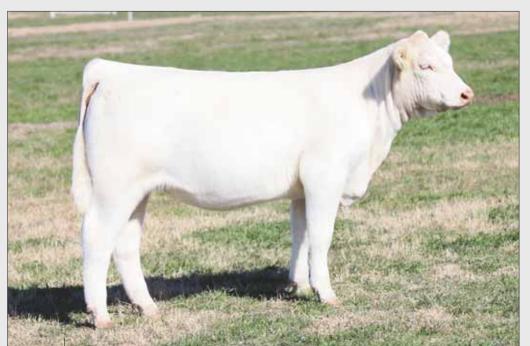

# POLLED HEREFORD HEIFERS

All EPD's and registration numbers for the Hereford heifers will be posted on our blog - www.buckcattle.com - and will be available on sale day.

50

#### **BK ZONEY 2050**

Polled Hereford 09.03.12 -- Heifer

Golden oak outcross 18U Remitall honey 65U GOLDEN OAK FUSION 3S GOLDEN OAK MALLORY 15M REMITALL RR DELIVERY ET 347R REMITALL HONEY 13S

- This one has been a favorite of ours since birth. She is great necked, deep, extra powerful, and sound.
- Her dam is a great looking female that milks and is easy fleshing.
- Her sire needs no introduction, he has proven his ability to sire the great ones.