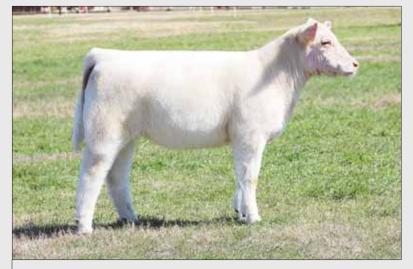

#### **BK4J ZILLIAN 2002**

LOT **2** 

Maine-Anjou

09.12.12

PHAF & THF

Heifer

BK UNLIMITED POWER 472

DJC RACHEL

DMCC LIMITED EDITION 4F PANNELL MISS 4072 BK JANTZEN 48J FM MISS 301N

- Zillian is a maternal powerhouse. Stout boned, huge foot, great body, with great looks!
- Her sire is a proven producer.
- Her dam was a dominating show heifer for Chase Ward. She was Champion Maine-Anjou female at OYE two times and Champion at the Tulsa State Fair
- We partnered with Jerry Gibson to purchase DJC Rachel following her show career and she has been a great producer for us.