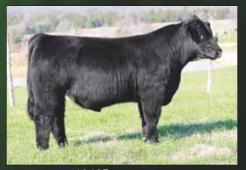

### BK 4JR ZESTY 2001

Maine-Anjou 10.04.12 PHAF & THF Heifer

BK UNLIMITED POWER 472
BCB TIME WILL TELL 7000

DMCC LIMITED EDITION 4F PANNELL MISS 4072 BK REMEDY 346R EUCHEE CREEK RASCAL 27R

- When we think about which female should lead off this sale offering, this one is an easy choice. Zesty ties so many things together that we breed for; soundness, balance, look, power, and proven genetics.
- She is sired by BK Unlimited Power which has been a dominating sire in the show ring and sires females that not only can win but can also produce.
- Her dam was purchased in our 2011 Fall Premier Sale by 4JR Ranches. BCB Time Will Tell was one of Bailey's former show heifers and she still has the look today.
- This great individual is sleek necked, bold ribbed, and sound.

Dam, DJC Rachel