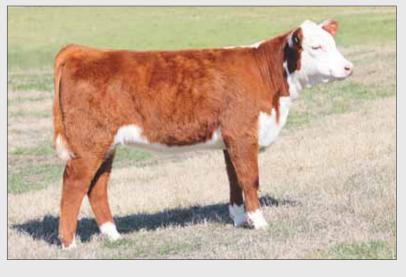

# POLLED HEREFORD HEIFERS

All EPD's and registration numbers for the Hereford heifers will be posted on our blog - www.buckcattle.com - and will be available on sale day.

50

#### **BK ZETTA 2051**

Polled Hereford

09.06.12

Heifer

GOLDEN OAK OUTCROSS 18U REMITALL KIM ET 136R GOLDEN OAK FUSION 3S GOLDEN OAK MALLORY 15M REMITAL GOVERNOR 236G REMITALL KIM 10L

- Zetta is built about as good as you can make one; extra power, extra look, and extra good.
- Her dam was one of our choices from the Nelson dispersal, partly because we have a daughter from her in production that is a great producer and is great uttered to boot.
- She is also sired by the popular, Outcross, which has produced several National Champions the past three years. His daughters are now in production and they are proving to be producers as well.