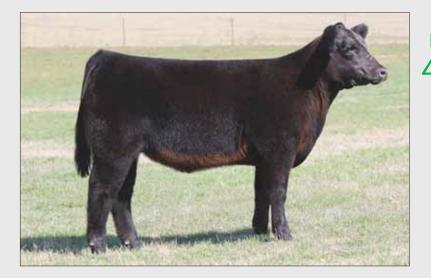

# **ROXBURY 707L DAUGHTERS**

LOT

Maine-Anjou

09.23.12

PHAF & THF

**BK UNLIMITED POWER 472** 

RSCC ROXBURY 707L

DMCC LIMITED EDITION 4F PANNELL MISS 4072 **BHCS HEAT SEEKER** MISS RSCC 4K

• Zimmer is sure to be a favorite on sale day. She is big boned, stout hipped, great ribbed, with a great look.

• We have sold several full siblings to her and they have done great in the show ring. Her full sisters were Champions in Fort Worth, Oklahoma Youth Expo, and Reserve in

Houston. She is also a maternal sister to BK Top

 Her dam, Roxbury, has proven she can and will produce the great ones. The Roxbury daughters are now filling her shoes and they are producers too.

• This female can prevail in the show ring and make an elite donor at the end of that show career.