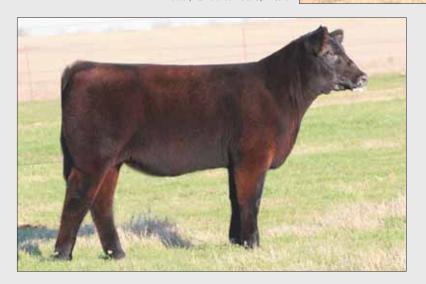

# **ROXBURY 707L DAUGHTERS**

LOT

Maine-Anjou

09.23.12

PHAF & THF

**BK UNLIMITED POWER 472** 

RSCC ROXBURY 707L

DMCC LIMITED EDITION 4F PANNELL MISS 4072 **BHCS HEAT SEEKER** MISS RSCC 4K

• Zimmer is sure to be a favorite on sale day. She is big boned, stout hipped, great ribbed, with a great look.

• We have sold several full siblings to her and they have done great in the show ring. Her full sisters were Champions in Fort Worth, Oklahoma Youth Expo, and Reserve in

Houston. She is also a maternal sister to BK Top

 Her dam, Roxbury, has proven she can and will produce the great ones. The Roxbury daughters are now filling her shoes and they are producers too.

• This female can prevail in the show ring and make an elite donor at the end of that show career.