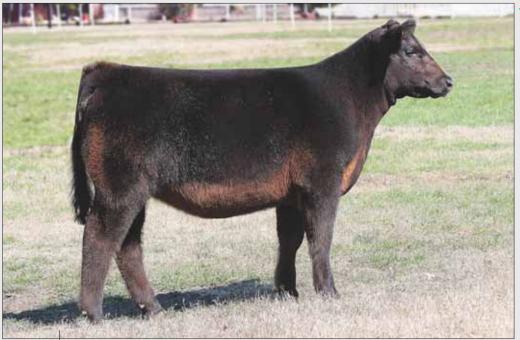

#### **BK MTF ZAWNA 2027**

09.23.12 Maine-Anjou Heifer

HAA WISDOM 505S

**BK KAS UNCUT 815** 

SLC SOONER 101M FJH COUNTESS 400K DMCC LIMITED EDITION 4F **BK PLAYMATE** 

• Zawna has the added power and substance in an extremely sound package.

- We used Wisdom really hard for a few years and he did us a great job. He sired several champions, sellers, and left us with some great cows.
- Study the bottom side of this female's pedigree. Her dam is sired by one of the breed's legends and out of one of the best females we have ever produced, BK Playmate 413. BK Playmate 413 was the 2005 National Junior Heifer Show Champion Female and has been a top producer since that day.
- This one is going to get really, really good!