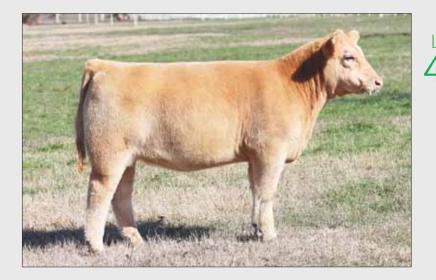

#### **BK** ZINKY 2004

Maine-Anjou

10.02.12

PHAF & THC

Heifer

**BK UNLIMITED POWER 472** 

RSCC ROXBURY 707L

DMCC LIMITED EDITION 4F PANNELL MISS 4072 **BHCS HEAT SEEKER** MISS RSCC 4K

• Zinky is one of the early visitors' favorites. Bold ribbed, sound footed, powerful, and a very cocky look!

• Her dam is the top producing female on the ranch.

• The Unlimited Power's out of Roxbury are the perfect combination to make cattle that have the added power, look, and body which is a must to win in today's world.

• When we pictured her she still had that shaggy winter hair. Her hide is black and when she gets her new hair coat it will be black. This is a good one!

BK X Power, full sib to Lots 3, 4 & 5.