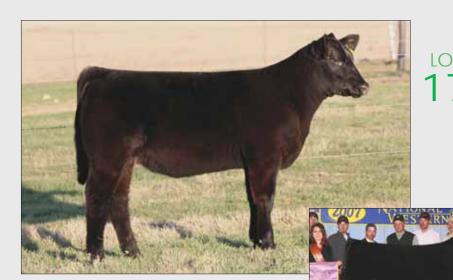

#### **BK** ZINKY 2004

Maine-Anjou

10.02.12

PHAF & THC

Heifer

**BK UNLIMITED POWER 472** 

RSCC ROXBURY 707L

DMCC LIMITED EDITION 4F PANNELL MISS 4072 **BHCS HEAT SEEKER** MISS RSCC 4K

• Zinky is one of the early visitors' favorites. Bold ribbed, sound footed, powerful, and a very cocky look!

• Her dam is the top producing female on the ranch.

• The Unlimited Power's out of Roxbury are the perfect combination to make cattle that have the added power, look, and body which is a must to win in today's world.

• When we pictured her she still had that shaggy winter hair. Her hide is black and when she gets her new hair coat it will be black. This is a good one!

BK X Power, full sib to Lots 3, 4 & 5.