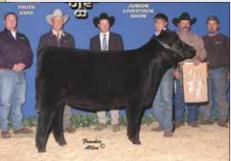

# **ROXBURY 707L DAUGHTERS**

LOT

Maine-Anjou

09.23.12

PHAF & THF

**BK UNLIMITED POWER 472** 

RSCC ROXBURY 707L

DMCC LIMITED EDITION 4F PANNELL MISS 4072 **BHCS HEAT SEEKER** MISS RSCC 4K

• Zimmer is sure to be a favorite on sale day. She is big boned, stout hipped, great ribbed, with a great look.

• We have sold several full siblings to her and they have done great in the show ring. Her full sisters were Champions in Fort Worth, Oklahoma Youth Expo, and Reserve in

Houston. She is also a maternal sister to BK Top

 Her dam, Roxbury, has proven she can and will produce the great ones. The Roxbury daughters are now filling her shoes and they are producers too.

• This female can prevail in the show ring and make an elite donor at the end of that show career.

Sib to Lot 3, 4 & 5.