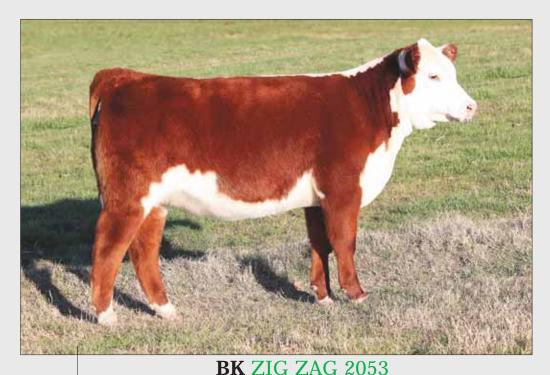

#### **BK ZONSIE 2052**

Heifer

Polled Hereford 09.08.12 GOLDEN OAK OUTCROSS 18U

REMITALL KIM ET 136R

**GOLDEN OAK FUSION 3S** GOLDEN OAK MALLORY 15M **REMITAL GOVERNOR 236G** REMITALL KIM 10L

- Zonsie is pretty necked, flat shouldered, soft ribbed, really sound, with extra power.
- This is our first set of ET calves out of 136R and we are impressed with the consistency of quality. They are good!
- Zonsie will make an awesome yearling with her length, extension, and soundness.