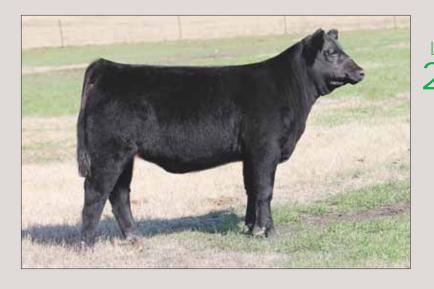

#### **BK** ZINKY 2004

Maine-Anjou

10.02.12

PHAF & THC

Heifer

**BK UNLIMITED POWER 472** 

RSCC ROXBURY 707L

DMCC LIMITED EDITION 4F PANNELL MISS 4072 **BHCS HEAT SEEKER** MISS RSCC 4K

• Zinky is one of the early visitors' favorites. Bold ribbed, sound footed, powerful, and a very cocky look!

• Her dam is the top producing female on the ranch.

• The Unlimited Power's out of Roxbury are the perfect combination to make cattle that have the added power, look, and body which is a must to win in today's world.

• When we pictured her she still had that shaggy winter hair. Her hide is black and when she gets her new hair coat it will be black. This is a good one!

BK X Power, full sib to Lots 3, 4 & 5.