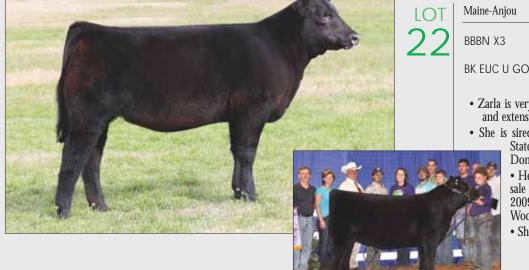

Dam, BK3R Untouched 8030

**BK MTF Z**ARLA 2022 09.08.12 Heifer

BK EUC U GOT IT 828

GVC STATESMAN 4R ET **BOSS BEAUTY 84M** TNAT PARKER BCC MISS PICK 244

• Zarla is very maternal in her make up with lots of length and extension in a very sound package.

 She is sired by our young herd sire X3. X3 is sired by Statesman and out of the famed BOSS Beauty Donor, which has produced countless great females.

- Her dam was purchased in our 2008 Fall Premier sale and went on to be the Champion Female at the 2009 National Junior Maine-Anjou Show for Endy
- She has the pedigree to make a champion.