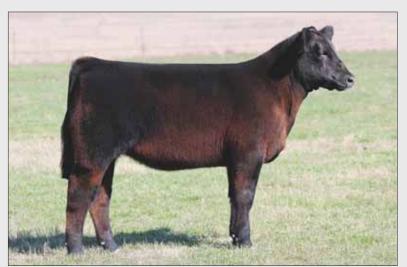

### BK 4JR ZESTY 2001

Maine-Anjou 10.04.12 PHAF & THF Heifer

BK UNLIMITED POWER 472
BCB TIME WILL TELL 7000

DMCC LIMITED EDITION 4F PANNELL MISS 4072 BK REMEDY 346R EUCHEE CREEK RASCAL 27R

- When we think about which female should lead off this sale offering, this one is an easy choice. Zesty ties so many things together that we breed for; soundness, balance, look, power, and proven genetics.
- She is sired by BK Unlimited Power which has been a dominating sire in the show ring and sires females that not only can win but can also produce.
- Her dam was purchased in our 2011 Fall Premier Sale by 4JR Ranches. BCB Time Will Tell was one of Bailey's former show heifers and she still has the look today.
- This great individual is sleek necked, bold ribbed, and sound.

Dam, DJC Rachel