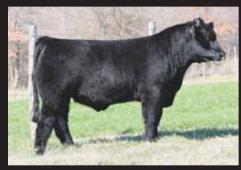

# **ROXBURY 707L DAUGHTERS**

LOT

Maine-Anjou

09.23.12

PHAF & THF

**BK UNLIMITED POWER 472** 

RSCC ROXBURY 707L

DMCC LIMITED EDITION 4F PANNELL MISS 4072 **BHCS HEAT SEEKER** MISS RSCC 4K

• Zimmer is sure to be a favorite on sale day. She is big boned, stout hipped, great ribbed, with a great look.

• We have sold several full siblings to her and they have done great in the show ring. Her full sisters were Champions in Fort Worth, Oklahoma Youth Expo, and Reserve in

Houston. She is also a maternal sister to BK Top

 Her dam, Roxbury, has proven she can and will produce the great ones. The Roxbury daughters are now filling her shoes and they are producers too.

• This female can prevail in the show ring and make an elite donor at the end of that show career.