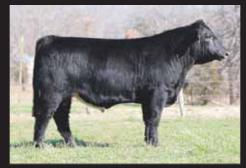

#### **BK** ZINKY 2004

Maine-Anjou

10.02.12

PHAF & THC

Heifer

**BK UNLIMITED POWER 472** 

RSCC ROXBURY 707L

DMCC LIMITED EDITION 4F PANNELL MISS 4072 **BHCS HEAT SEEKER** MISS RSCC 4K

• Zinky is one of the early visitors' favorites. Bold ribbed, sound footed, powerful, and a very cocky look!

• Her dam is the top producing female on the ranch.

• The Unlimited Power's out of Roxbury are the perfect combination to make cattle that have the added power, look, and body which is a must to win in today's world.

• When we pictured her she still had that shaggy winter hair. Her hide is black and when she gets her new hair coat it will be black. This is a good one!

BK X Power, full sib to Lots 3, 4 & 5.