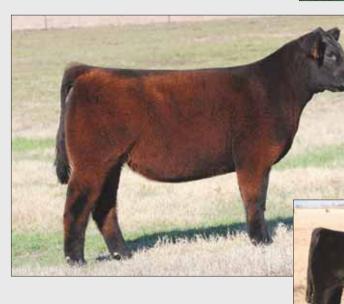

#### **BK4J ZILLIAN 2002**

LOT **2** 

Maine-Anjou

09.12.12

PHAF & THF

Heifer

BK UNLIMITED POWER 472

DJC RACHEL

DMCC LIMITED EDITION 4F PANNELL MISS 4072 BK JANTZEN 48J FM MISS 301N

- Zillian is a maternal powerhouse. Stout boned, huge foot, great body, with great looks!
- Her sire is a proven producer.
- Her dam was a dominating show heifer for Chase Ward. She was Champion Maine-Anjou female at OYE two times and Champion at the Tulsa State Fair
- We partnered with Jerry Gibson to purchase DJC Rachel following her show career and she has been a great producer for us.