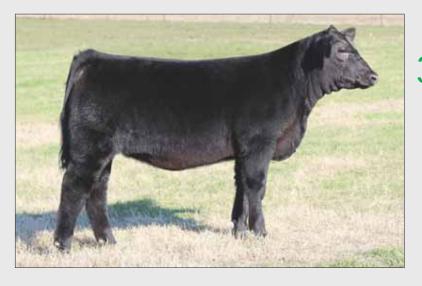

Videos can be viewed at www.buckcattle.com prior to the sale.

**BK ZUMBA 2036** 

10.06.12 MaineTainer

**BK STING X8** 

**ENLW WALLPAPER 9021** 

YELLOW JACKET GCC IRISH WHISKEY 001R **BK TENACIOUS 401T** DEJE 186K

• Here is the first of the colorful girls. She is stout boned, deep, and good looking.

• She is sired by BK Sting which has been doing a great job for us. He makes them stout, attractive, and shaggy haired. He definitely stamped this one.

• Her dam was purchased in our 2010 Spring Edition Sale by the Williams Family and was shown very successfully. We

purchased her back as a yearling to put in our program.

Bailey showed her that summer as a bred and she won her division at both the Maine Junior National and Chianina Junior National.