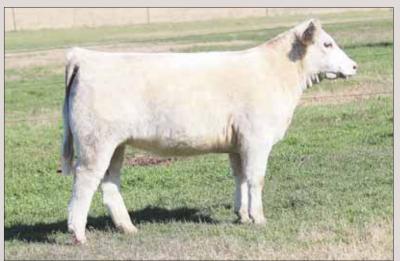

# **MAINETAINER** HEIFERS

**JFR ZUE 2028** 

Heifer

**BK UNLIMITED POWER 472** 

09.24.12

**ANGUS** 

MaineTainer

DMCC LIMITED EDITION 4F PANNELL MISS 4072 **ANGUS ANGUS** 

- Zue leads off a great set of Maine Tainer females. She has everything I look for in a great show heifer; power, body, structural integrity, maternal quality, and stellar looks.
- Unlimited Power works great on Angus females. They are extremely "cowy" built with added rib, structural integrity, and attractiveness.
- She was produced by our long time friends Duane and Sue Jeffrey from Wilburton, Oklahoma.
- She is one great female!