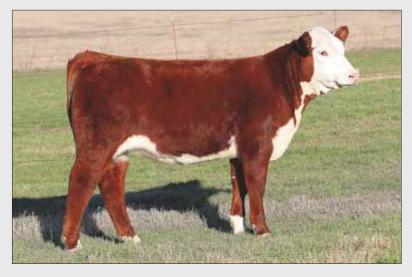

Polled Hereford

09.04.12

Heifer

STAR TCF SHOCK & AWE 158W ET MCC MS EASY DOMINET 9084

STAR BRIGHT FUTURE 533P ET MSU APOLLONIA 10M H EASY DEAL 609 ET MCC L1 DOMINET 6188

- Bold ribbed, heavy structured, and extra maternal look.
- Her dam was bred by McClintock's and is a full sister to MCC Easy Domino.
- Sired by two time National Champion, Shock & Awe, which has made an impact on the show ring the past two years siring numerous champions.