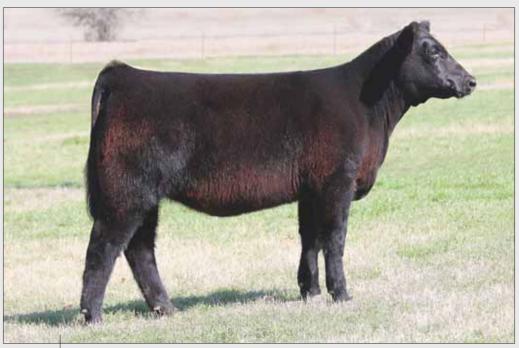

### BK 4JR ZESTY 2001

Maine-Anjou 10.04.12 PHAF & THF Heifer

BK UNLIMITED POWER 472
BCB TIME WILL TELL 7000

DMCC LIMITED EDITION 4F PANNELL MISS 4072 BK REMEDY 346R EUCHEE CREEK RASCAL 27R

- When we think about which female should lead off this sale offering, this one is an easy choice. Zesty ties so many things together that we breed for; soundness, balance, look, power, and proven genetics.
- She is sired by BK Unlimited Power which has been a dominating sire in the show ring and sires females that not only can win but can also produce.
- Her dam was purchased in our 2011 Fall Premier Sale by 4JR Ranches. BCB Time Will Tell was one of Bailey's former show heifers and she still has the look today.
- This great individual is sleek necked, bold ribbed, and sound.

Dam, DJC Rachel