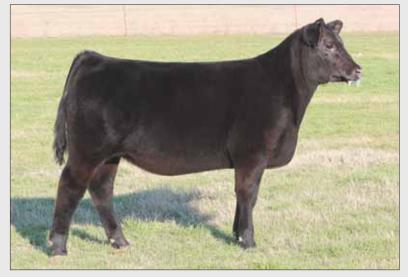

#### **BK4J ZILLIAN 2002**

LOT **2** 

Maine-Anjou

09.12.12

PHAF & THF

Heifer

BK UNLIMITED POWER 472

DJC RACHEL

DMCC LIMITED EDITION 4F PANNELL MISS 4072 BK JANTZEN 48J FM MISS 301N

- Zillian is a maternal powerhouse. Stout boned, huge foot, great body, with great looks!
- Her sire is a proven producer.
- Her dam was a dominating show heifer for Chase Ward. She was Champion Maine-Anjou female at OYE two times and Champion at the Tulsa State Fair
- We partnered with Jerry Gibson to purchase DJC Rachel following her show career and she has been a great producer for us.