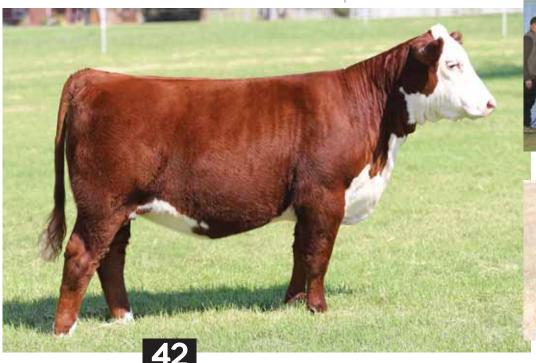

#### CMCC GOT CHILLS 902G ET

\ AMAA# 502586 \ 03.08.2019 \ TATTOO 902G \ PB Maine-Anjou \ Open Heifer \

**BOE EPIC** 

MTF COLD CHILLS 501

**BOE GARTH** MISS BOE 502R BK XIKES X59 **BK JFR ZANELLE 227** 

- Gee Whiz has been a standout since birth, she is extremely maternal in her makeup but she can strike a pose like a runway model. Her structure is flawless, with massive body, and has the power to make an elite donor.
- Her dam is a full sister to the many time champion MTF Cold Chills 501, they actually competed
  against each other and MTF Chill Out 502 was the one that everyone raved about and said she is
  going to make the great donor. They were exactly right, she's a producer and Gee Whiz is proof she can produce the great ones!
- Epic is working on a variety of pedigrees but he really clicks with the Unlimited Power and Xikes daughters. We have seen how the Epic offspring mature and we are more excited about him now than ever.
- PHAF & THE

#### VC GEE WHIZ 903G

\ AMAA# 502601 \ 03.16.2019 \ TATTOO 903G \ PB Maine-Anjou \ Open Heifer \

BOE GARTH

**BOE EPIC** 

MISS BOE 502R BK XIKES X59

MTF CHILL OUT 502 **BK JFR ZANELLE 227** 