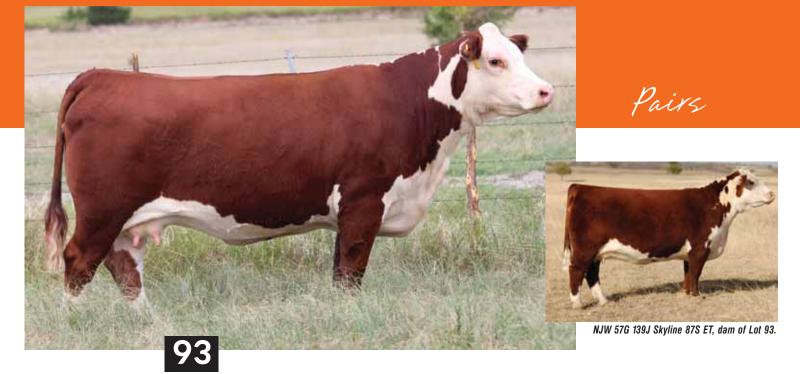

#### GCC LADYSPORT BE REDEEMED ET

KJ HVH 33N REDEEM 485T ET

NJW BW LADYSPORT DEW 78P ET

SHF RADAR M326 R125 HVH OKSANA 4L RU 20X BOULDER 57G SADDLE VLY LADYSPORT 120

- Due 3.06.20 to C KRC 1008X MILES 4288 ET
- Here is a maternal powerhouse!
- She is sired by Redeem out of the famed Ned & Jan Ward 78P.
- EPD's CED 3.7, BW 2.9, WW 54, YW 88, MM 19, MG 46, REA 0.49, MARB -0.02.

Service sire, CRR On Point.

- AI bred 5.03.19 to CRR On Point.; pasture exposed to C KRC 1008X Miles 4288 ET. Confirmed AI bred; due 2.13.20.
- 31Z is a big stout female that hits every time.
- She has produced three heifers and we kept two of them in the herd. Her daughters are producers as well, one of our top spring heifers is out of a 31Z daughter.
- Lot 57 is a grandaughter of Lot 79.
- EPD's ... CED 1.0; BW 3.4; WW 61; YW 96; REA 0.46; MARB -0.11