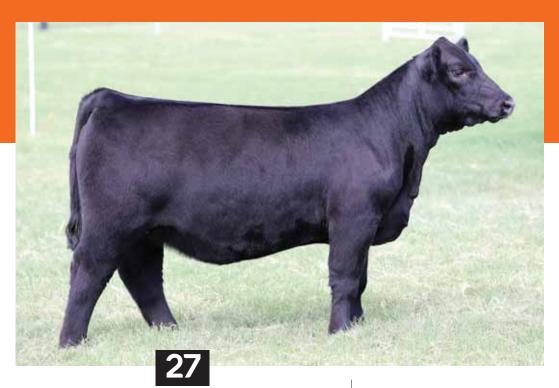

#### **DUP GOT CLASS 923G ET**

\ AMAA# - \ 03.04.2019 \ TATTOO 923G \ Maine-Angus \ Open Heifer \

**BOE EPIC** 

DAMERON BLACKBIRD 550

BOE GARTH MISS BOE 502R DAMERON FIRST CLASS BT BLACKBIRD 194R

- This Maine-Angus female has the look, body, structure to win, and the power to produce.
- Dupree's purchased her dam in the 2017 Express Sale to use in their Maine-Angus program.
- She's not just a fancy show heifer, she is going to make a great production piece as well.
- PHAF & THF

Reserve Grand Maine-Angus Champion Female, '19 NJMAS. Congratulations to the Clark Family. Sold by Us.