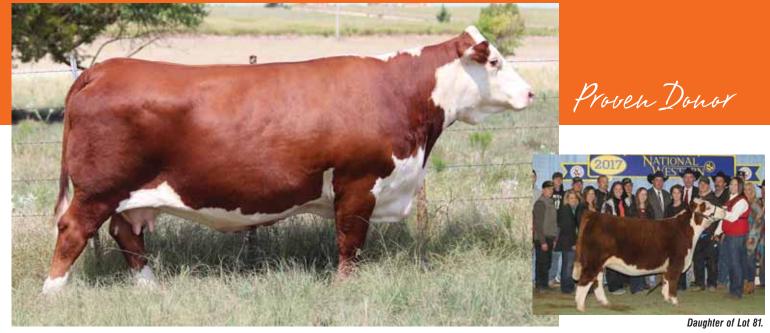

- Here is a big time Maine Tainer female. She is soft made, great structured, stylish, and has quality to burn.
- She is sired by Cherokee Kid which is a producer backed with proven genetics. Her dam is a Simmental female with added body and power.
- This one will be a player!
- She is also a registerable 3/8 Simmental.
- PHAF & THF