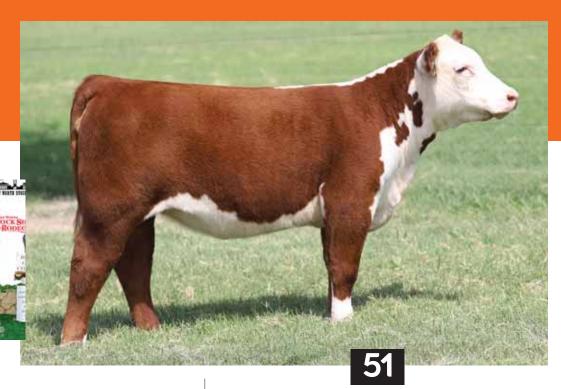

#### MTF GOOSE BUMPS 901G

\ AMAA# 502593 \ 01.21.2019 \ TATTOO 901G \ PB Maine-Anjou \ Open Heifer \

**BOE EPIC** 

**BOE GARTH** MISS BOE 502R GOET I80

MTF ALVARO 3022

**BK XCEPTIONAL 001** 

• We are leading off this elite set of females with a jaw dropping Purebred Maine-Anjou rockstar. She is built from the ground up with integrity, depth of side, power, and stunning looks.

All three champions and Lot 1 are bred by Morton Cattle Company.

- Epic proved in his first calf crop he is a true breeding bull, his offspring were dominant in the show ring at every level of competition.
- Goose Bumps' dam is a young donor in the Morton operation and is quickly proving she has what it takes to produce the great ones. She is sired by I80, which needs no introduction, and her dam is BK Xceptional which is a proven producing female backed by Unlimited Power and Roxbury which produced countless champions, elite donors, and premier herd sires. The truly great females are always backed by proven cow families and this one is stacked.
- PHAF & THF