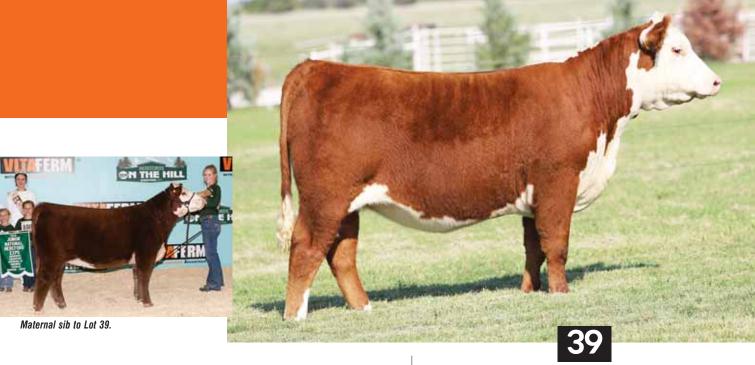

Paternal sib to Lot 9.

#### **BKMT GET SOME 909G ET**

\ AMAA# 502600 \ 03.21.2019 \ TATTOO 909G \ 3/4 Maine-Anjou \ Open Heifer \

**BOE EPIC** 

BK ALL THAT JAZZ 307

BOE GARTH MISS BOE 502R GOET I80 BK YAWKER 197

- We aren't short on quality in these high % Maine females. This one has as much quality as any, sharp necked, square built, good structured, added rib, and has a presence that demands your attention.
- Her dam is an impressive I80 daughter out of a proven Wisdom dam. The Sullivan female which
  was third overall at Jr Nationals this past summer is also sired by Epic out of an I80 daughter, this
  cross works and they become really good.
- Study them all but take a second look at this one.
- PHAF & THF