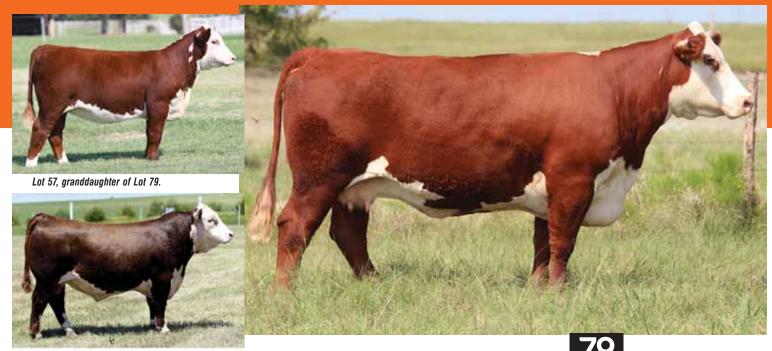

Service sire, CRR On Point.

- AI bred 5.03.19 to CRR On Point.; pasture exposed to C KRC 1008X Miles 4288 ET. Confirmed AI bred; due 2.13.20.
- 31Z is a big stout female that hits every time.
- She has produced three heifers and we kept two of them in the herd. Her daughters are producers as well, one of our top spring heifers is out of a 31Z daughter.
- Lot 57 is a grandaughter of Lot 79.
- EPD's ... CED 1.0; BW 3.4; WW 61; YW 96; REA 0.46; MARB -0.11

#### CC CX 22U 11X LDY PRISY 31Z ET

\ AHA# 43320159 \ 04.06.2012 \ TATTOO 31Z \ Polled Hereford \ Bred Cow \

CC 52S 28R PRISCILLA 22U

TH 71U 719T MR HEREFORD 11X TH 122 711 VICTOR 719T TH 7N 45P RITA 71U CC CX UNITED 52S ET CC CX FORTRESS THUNDER 28R