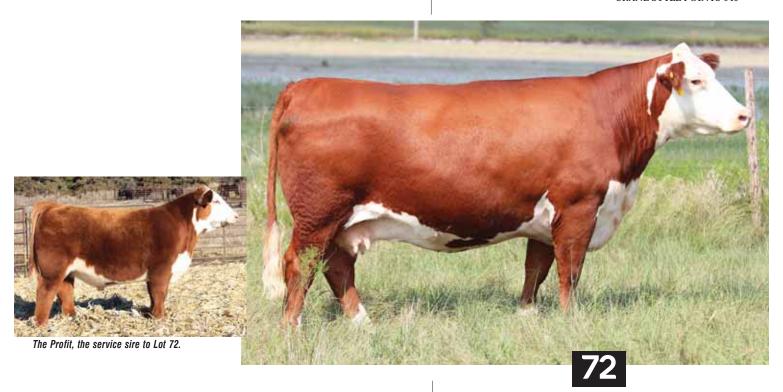

- AI bred 5.03.19 to The Profit; pasture exposed to ECR 7647. Confirmed to AI date. Due 2.13.20.
- 419 is a good looking one with extra body, sharp fronted, and lots of power.
- This great female bred to The Profit is an exciting mating!
- EPD's ... CED -1.3; BW 4.4; WW 55; YW 83; MM 30; MG 57; REA 0.45; MARB 0,16

#### **BK BRIDGET 419B**

\ AHA# 43561458 \ 03.20.2014 \ TATTOO 419B \ Polled Hereford \ Bred Cow \

NJW 98S R117 RIBEYE 88X ET

SHF RIB EYE M326 R117 NJW 9126J DEW DOMINO 98S RJS BLINE AWESOME LADY 1122 E $_{\rm DCC}^{\rm STAR}$  TCF SHOCK & AWE 158W ET DCC 8006 LADY 2081