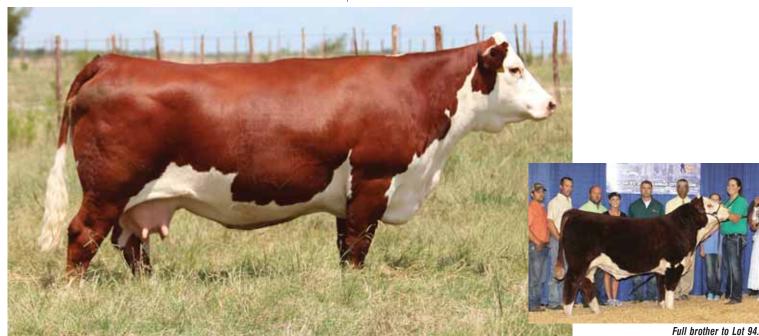

#### MTF GOOSE BUMPS 901G

\ AMAA# 502593 \ 01.21.2019 \ TATTOO 901G \ PB Maine-Anjou \ Open Heifer \

**BOE EPIC** 

**BOE GARTH** MISS BOE 502R GOET I80

MTF ALVARO 3022

**BK XCEPTIONAL 001** 

• We are leading off this elite set of females with a jaw dropping Purebred Maine-Anjou rockstar. She is built from the ground up with integrity, depth of side, power, and stunning looks.

All three champions and Lot 1 are bred by Morton Cattle Company.

- Epic proved in his first calf crop he is a true breeding bull, his offspring were dominant in the show ring at every level of competition.
- Goose Bumps' dam is a young donor in the Morton operation and is quickly proving she has what it takes to produce the great ones. She is sired by I80, which needs no introduction, and her dam is BK Xceptional which is a proven producing female backed by Unlimited Power and Roxbury which produced countless champions, elite donors, and premier herd sires. The truly great females are always backed by proven cow families and this one is stacked.
- PHAF & THF

- Lot 2 has her foot on the gas and she will be a hard one to get around. Her combination of power, body, structure, and steller looks will separate her from the rest.
- Her dam was one of the most winning heifers we have ever sold. MTF Cold Chills 501 won
  Denver as a calf and never let up, she was champion in Ft. Worth, Maine Jr Nationals,
  Louisville, and Res in Denver as a bred. She is now taking charge in the Donor pen at Moore Cattle Company.
- The pedigree of this premier female is stacked with proven producing donors and great herd sires. She will win and she will generate the revenue for years to come.
- PHAF & THF