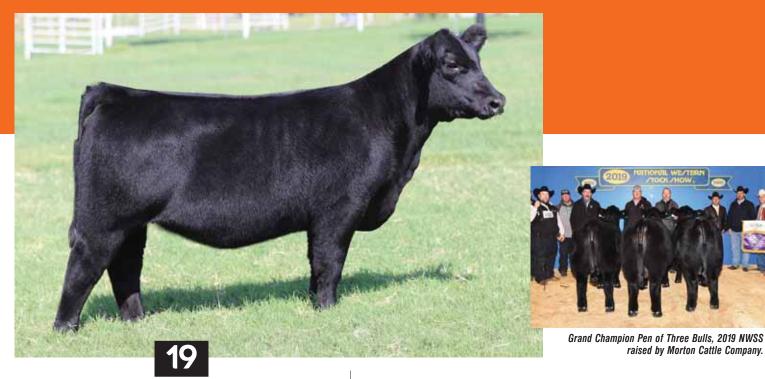

of her pedigree.
- PHAF & THF

#### BKMT GOOD CHANCE 917G ET

\ AMAA# 502599 \ 04.18.2019 \ TATTOO 917G \ PB Maine-Anjou \ Open Heifer \

**BK XCEPTIONAL 001** 

BNWZ DATA BANK 1311C ET  ${}^{\rm BBBN}_{\rm BNWZ}$  Calypso 28Y **BK UNLIMITED POWER 472** RSCC ROXBURY 707L



- You will be impressed with the design of this female. She is cool looking with bone, body, and power.
- Her dam has been a top producer for Moore's. She is a beautiful Top Secret daughter with worlds of power.
- Data Bank is an impressive bull to look at and has quickly proven to be a leading Maine-Anjou
- PHAF & THF

#### CMCC GRAND DESIGN 918G

\ AMAA# 502588 \ 03.05.2019 \ TATTOO 918G \ 75% Maine-Anjou \ Open Heifer \

BNWZ DATA BANK 1311C ET

CMCC MISS 070

BBBN X2 201X BNWZ CALYPSO 28Y BK TOP SECRET **ANGUS** 



#### MTF GET IN QUICK 919G

\ AMAA# 502594 \ 04.11.2019 \ TATTOO 919G \ PB Maine-Anjou \ Open Heifer \

LDSC UNLEASHED ET

BK UNLIMITED POWER 472
MISS WHISKEY DREAMS 30Z
MTF CENTERFOLD 544 ET
GOET THE MAINE MAN
BK WIGGLES 926

- Here is a remarkable female with a very bright future. Her added quality in her front, extra rib, balance, and structure will make this one a fun one to show.
- Her dam is stacked with proven genetics! She is sired by The Maine Man and her dam is a Limited Edition going back to the great Pannell Miss 4072.
- She is sired by Unleashed which is a popular young herd sire bred by Luke Doris. The Unleashed offspring are popular and I am sure we will hear more from them in the future.
- TH



### CMCC GIRL TALK 920G

\ AMAA# 502592 \ 03.02.2019 \ TATTOO 920G \ 75% Main