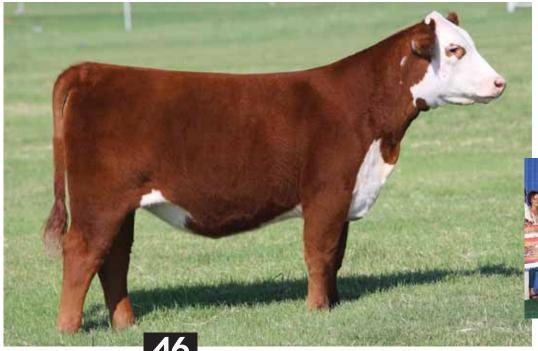

#### BK BP GOT GOALS 912G

\ AMAA# 502581 \ 04.09.2019 \ TATTOO 912G \ 75% Maine-Anjou \ Open Heifer \

BOE EPIC

BOE GARTH
MISS BOE 502R

SLC SOONER 101M
FM MISS PATTY

- Here is a younger female of the offering and she has it all. Long necked, deep, great top, square hip, great feet, and tied together just right.
- Her dam is an impressive Sooner daughter out of FM Miss Patty which was an amazing female.
- She isn't as mature yet as some of the others but she will compete with them!!
- PHAF & THF

Maternal sister to Lot 13.