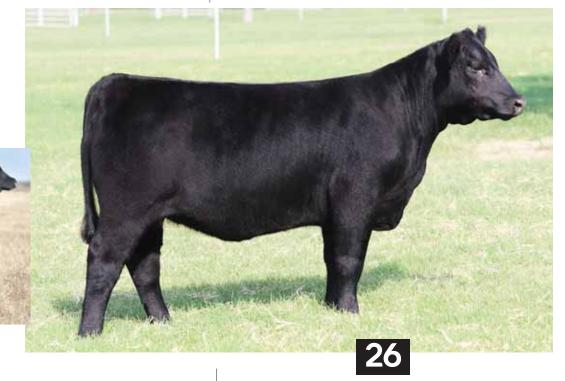

#### BKMT GIRL POWER 904G ET

\ AMAA# 502595 \ 01.24.2019 \ TATTOO 904G \ PB Maine-Anjou \ Open Heifer \

**BOE EPIC** 

**BOE GARTH** MISS BOE 502R **BK REMEDY 346R** 

**BK XTRA SPECIAL 025** 

**BK4J UNDERESTIMATE 890** 

- Girl Power is just that! This female is 110% donor cow, she is unmatched in bone, hip, body, and shear power. Along with her extra mass she has an abundance of style, balance, and extension. She is going to be a blast to show but when she gets in production hold on to your hat! Things are going to get exciting!
- She is actually moderate framed, a replica of her dam, with even more body and rib shape. Her dam, BK Xtra Special 025, was a former Fall Premier Sale feature that was very successful in the show ring and has been steller in production. Bob Morton has not spared any expense when assembling their cowherd, he bought the best and they are reaping the rewards now in production.
- Great show prospect with an exciting future in the donor pen!!
- PHAF & THF

Full sib to Lot 5.