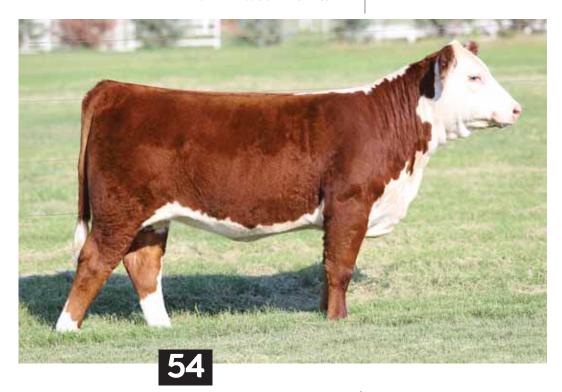

#### **DUP GOOD TIMES 905G ET**

\ AMAA# -- \ 02.25.2019 \ TATTOO 905G \ 75% Maine-Anjou \ Open Heifer \

**BOE EPIC** 

**BOE GARTH** MISS BOE 502R

CMCC YUM 105Y

**BK UNLIMITED POWER 472 BK RENEGADE 5010** 

- Here is a special female that combines style, balance, structure, and massive body shape. It's hard to
- produce this level of females, but they sure are fun to own!

   She is a full sister to DUP Feature 801 which was our \$120,000 top seller in the 2018 Fall Premier Sale. Special thanks to the Walker Family for making that purchase and congratulations to Whitney Walker for having a great year showing her as well. DUP Feature 801 and Whitney were selected Grand Maine-Anjou Female at the 2019 National Western and Reserve Grand Champion at the 2019 Maine Jr Nationals.
- CMCC YUM 105Y not only produced the great Walker heifer, she was Champion at NAILE and also produced Victoria Chapman's OYE Reserve Supreme Champion Female. This is a proven cow family that produces champions and generates revenue.
- PHAF & THF

Dam of Lot 6, BK Ziggy 211.

- This female has all the tools to compete and win on a National level of competition. She is
- attractive, deep, stout boned, level hipped, great footed, and has style to burn.