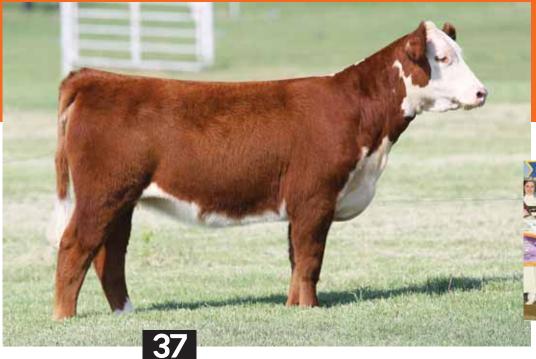

#### POINT 937G ET BK GOOD

\ AHA# 44062429 \ 03.03.2019 \ TATTOO 937G \ Horned Hereford \ Open Heifer \

**UPS SENSATION 2296 ET** 

CHURCHILL SENSATION 028X CHURCHILL LADY 7202 ET HAPP KOOL AID POINTS 1218 ET CRANE STYLE POINTS 945

- BK Good Point has the wow factor! She is sharp necked, bold ribbed, and great on the move.
- She is the youngest of the two sisters selling and she certainly has the talent to win on a major level.
- The Kool Aid daughters have no doubt been impressive in the show ring but they are quickly proving themselves in production.
- EPD's ... CED 4.5; BW 2.0; WW 56; YW 85; M 29; M&G 57; REA 0.72; MARB 0.05

Full sib to Lot 38.