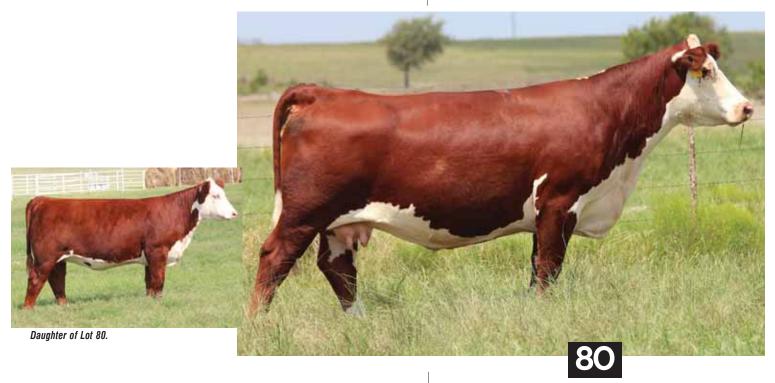

#### LADD GET & GO 928G ET

BOE EPIC

CMCC ZECCA 2023

BOE GARTH MISS BOE 502R BK XIKES X59 ANGUS

- $\bullet$  Here is a sharp fronted, flat should ered female that's good hipped and structured.
- Ladd Landgraf purchased her dam in our 2013 Spring Sale. She is sired by Xikes out of a powerful Moore Angus female.
- This female is made for the long haul, she is so smooth, complete, and sound. She will be awesome as a bred.
- PHAF & THF