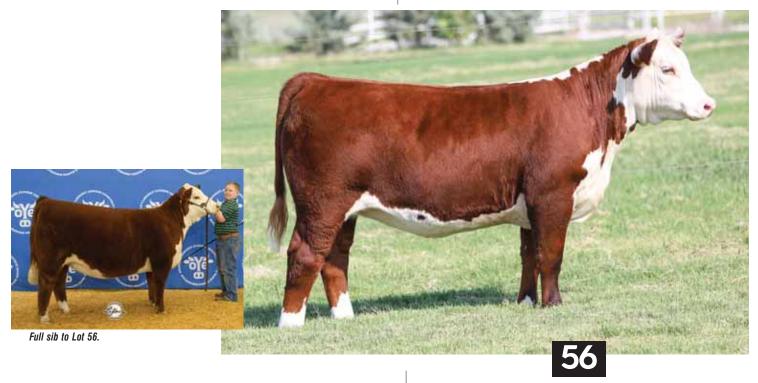

### Epic daughters

A maternal sib to Lot 7 & 8.

#### **BKMT GOT GAME 908G ET**

\ AMAA# 502597 \ 02.10.2019 \ TATTOO 908G \ 75% Maine-Anjou \ Open Heifer \

BOE EPIC

CMCC WHAT'S UP 906

BOE GARTH MISS BOE 502R HAA WISDOM 505S BK RENEGADE 5010

- You won't overlook this one she's definitely Got Game! Elegant fronted, added length, level hipped, and great structured.
- Morton's purchased her dam, CMCC What's Up 906, in our 2009 Fall Premier Sale and she was a
  highly competitive show heifer, winning divisions at Denver and Jr Nationals. When she went into
  production, she stepped up her game. She produced the 2018 Maine Jr National Champion and
  has produced several other champions. Her daughters are producers as well.
- As you can see, Epic makes them good and out of these top cows he makes them outstanding.
- PHAF & THF

Paternal sib to Lot 9.