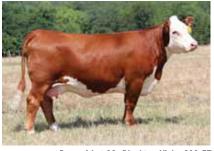

#### **BKH YAHTZEE 1088**

\ AHA# 43232552 \ 03.03.2011 \ TATTOO 1088 \ Polled Hereford \ Fall Pair \

CRR ABOUT TIME 743

THM DURANGO 4037 CRR D03 CASSIE 206 TH IWP SOP 16C TUNDED

NJW 78P 63N LADYSPORT 51W ET TH JWR SOP 16G TUNDRA 63N NJW BW LADYSPORT DEW 78P ET

- Will calve by sale day to HAPP BK Valor 37C.
- Here is a proven donor that has produced sale highlights and Reserve Grand Champion Female at the 2017 NWSS. She has produced three division champions at JNHE the past two years. Her 2015 heifer calf sold for \$82,500 and her 2017 heifer calf sold for \$43,000.
- She is sired by the great About Time and out of the immortal 51W donor.
- EPD's ... CE -1.8; BW 4.5; WW 58; YW 96; REA 0.64; MARB -0.21
- Daughters sell as Lot 82 & 83.

82

# BK BEST GAL 4111B ET

NJW 98S R117 RIBEYE 88X ET

**BK H YAHTZEE 1088** 

SHF RIB EYE M326 R117 NJW 9126J DEW DOMINO 98S CRR ABOUT TIME 743 NJW 78P 63N LADYSPORT 51W ET

- Will calve by sale day to BK Distinction.
- 4111 is definitely a sale feature. She has everything you look for in an elite donor; phenotype, pedigree, performance, solid EPD's, and great uddered.
- Her full sister sold for \$82,500. She was headed to the ET center this fall before we made the decision to put her in the sale. You have to love her pedigree, it's power packed with maternal greatness
- EPD's ... CED 2.8; BW 2.5; WW 54; YW 84; REA 0.51; MARB 0.08