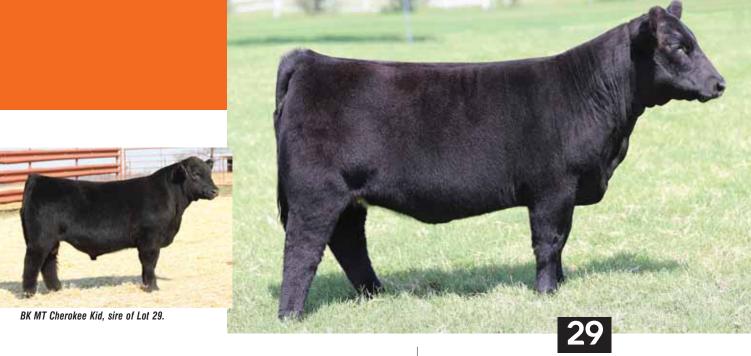

Full sib to Lot 5.

#### CMCC GOLD RUSH 929G

\ AMAA# 502591 \ 04.20.2019 \ TATTOO 929G \ MaineTainer \ Open Heifer \

BK MT CHEROKEE KID  $_{\hbox{\footnotesize CMCC}}^{\hbox{\footnotesize BK XIKES}}$  X59  $_{\hbox{\footnotesize CMCC}}$  WHATS UP 906 STEP UP CMCC MISS 524