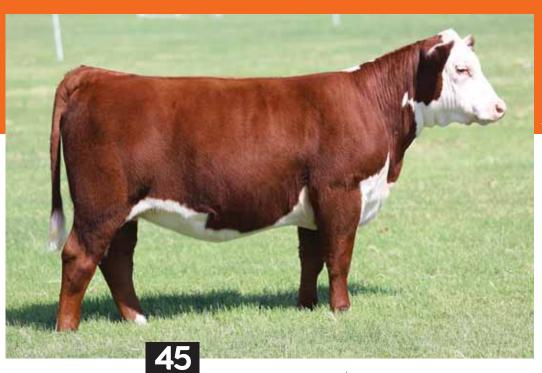

### CMCC GOT THE LOOK 911G ET

\ AMAA# 502587 \ 03.02.2019 \ TATTOO 911G \ PB Maine-Anjou \ Open Heifer \

BOE EPIC

BOE GARTH
MISS BOE 502R

BK ZHONDA 2018

BK NAVAJO 42N
LADD XANNE 0008

– Maine-Anjor Open Heifers — PG 9