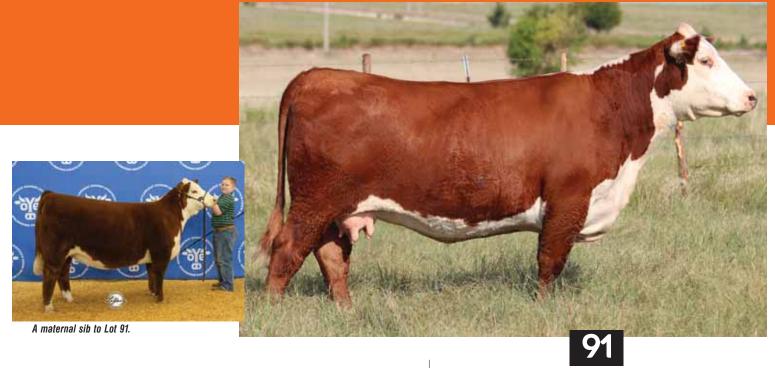

#### **BK CINNAMON 5715C ET**

\ AHA# 43672577 \ 08.40.2015 \ TATTOO 5715C \ Polled Hereford \ Fall Pair \

CRR ABOUT TIME 743

NJW 57G 139J SKYLINE 87S ET

THM DURANGO 4037 CRR D03 CASSIE 206 RU 20X BOULDER 57G SDL VLY 7C SERENADE 139J

- 5715 is a striking female with body, power, and milk.
- She is sired by About Time out of our original Hereford donor 87S. This is an exciting female that will produce!!
- EPD's ... CED -1.3; BW 3.1; WW 47; YW 77; MM 19; MG 43; REA 0.42; MARB -0.12
- LOT 93A Bull born 9.03.19 sired by HAPP BK Valor 37C.