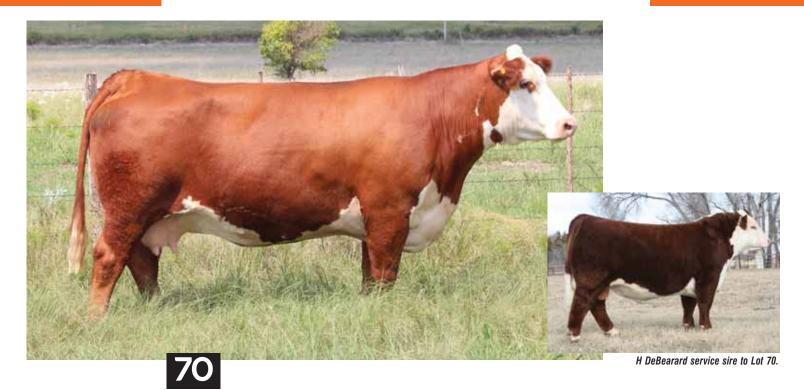

d by 88X.
- She's got the look!!
- EPD's ... CED 4.2; BW 2.3; WW 55; YW 83; M 30; M&G 58; REA 0.56; MARB 0.13



# BK GO GET EM 966G

**UPS SENSATION 2296 ET** 

WR LBB MS TANKERAY 606D

CHURCHILL SENSATION 028X CHURCHILL LADY 7202 ET WORR OWEN TANKERAY Y79D ET WRB DELHAWK KARMA 64A ET

- We are coming to the end of the heifer calves in this catalog but the quality is far from ending right here. This stout featured 2296 female is good looking, big footed, and deep sided.
  We purchased her dam as a heifer calf from our friend Andy Lamb. Lamb Bros Herefords is a good program, with good cattle, and great people.
- Outstanding female with power and proven pedigree.
- EPD's ... CED 1.6; BW 2.4; WW 55; YW 88; M 27; M&G 55; REA 0.56; MARB 0.08

# **OUR CREW**



# HEREFORD BRED FEMALE DIVISION



# **BK BRECKYN 413B**

\ AHA# 43523774 \ 04.16.2014 \ TATTOO 413B \ Polled Hereford \ Bred Cow \

NJW 98S R117 RIBEYE 88X ET

SHF RIB EYE M326 R117 NJW 9126J DEW DOMINO 98S

RIS BLINE AWESOME LADY 1122 ET  $_{\mbox{\scriptsize DCC}}^{\mbox{\scriptsize STAR}}$  TCF SHOCK & AWE 158W ET  $_{\mbox{\scriptsize DCC}}^{\mbox{\scriptsize SO06}}$  LADY 2081

- $\bullet$  AI bred 5.03.19 to H DeBearard; pasture exposed to ECR 7647. Confirmed to AI date. Due 2.13.20
- They don't come much more attractive than 413. She needs to be in Embryo Transplant!
- Her 2017 heifer calf sold for \$11,500 to Ernest Borden.
- EPD's ... CED 1.2; BW 3.7; WW 53; YW 79; MM 29; MG 55; REA 0.45; MARB 0.19.





ECR 7647, service sire to Lots 71 & 72.

- Due 3.06.20 to ECR 7647.
- We made an attempt to step up the quali