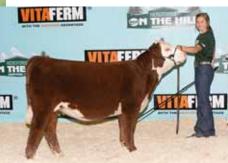

#### MTF GET IN QUICK 919G

\ AMAA# 502594 \ 04.11.2019 \ TATTOO 919G \ PB Maine-Anjou \ Open Heifer \

LDSC UNLEASHED ET

BK UNLIMITED POWER 472
MISS WHISKEY DREAMS 30Z
MTF CENTERFOLD 544 ET
GOET THE MAINE MAN
BK WIGGLES 926

- Here is a remarkable female with a very bright future. Her added quality in her front, extra rib, balance, and structure will make this one a fun one to show.
- Her dam is stacked with proven genetics! She is sired by The Maine Man and her dam is a Limited Edition going back to the great Pannell Miss 4072.
- She is sired by Unleashed which is a popular young herd sire bred by Luke Doris. The Unleashed offspring are popular and I am sure we will hear more from them in the future.
- TH