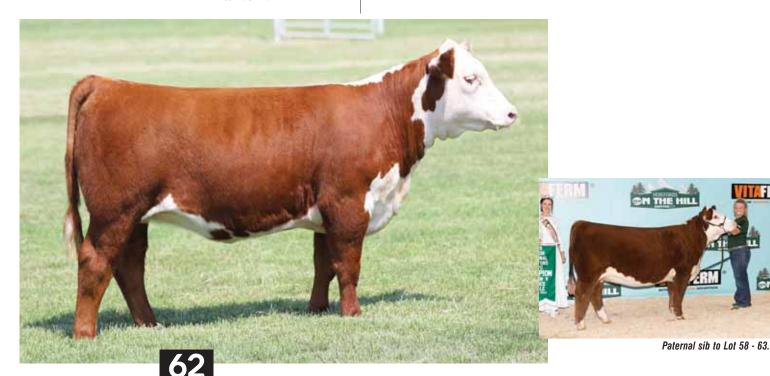

### CMCC GIRL TALK 920G

\ AMAA# 502592 \ 03.02.2019 \ TATTOO 920G \ 75% Maine-Anjou \ Open Heifer \

LDSC UNLEASHED ET
CMCC MISS 6115

BK UNLIMITED POWER 472 MISS WHISKEY DREAMS 30Z BK BOAK Z MAN Z1065 CMCC MISS ACTION 425B

- Here is another incredible Unleashed daughter with a combination of power, depth and look.
- Her dam is rich in proven Maine genetics and a top producer,
- We don't have many of these Unleashed calves but they are exciting.
- PHAF & THF