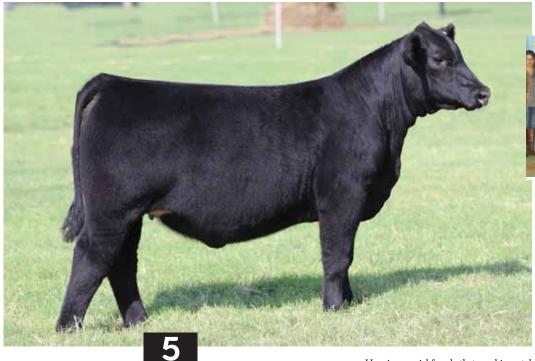

- Lot 2 has her foot on the gas and she will be a hard one to get around. Her combination of power, body, structure, and steller looks will separate her from the rest.
- Her dam was one of the most winning heifers we have ever sold. MTF Cold Chills 501 won
  Denver as a calf and never let up, she was champion in Ft. Worth, Maine Jr Nationals,
  Louisville, and Res in Denver as a bred. She is now taking charge in the Donor pen at Moore Cattle Company.
- The pedigree of this premier female is stacked with proven producing donors and great herd sires. She will win and she will generate the revenue for years to come.
- PHAF & THF