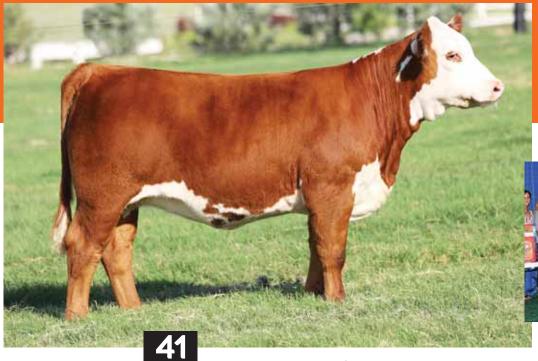

#### MTF GOOSE BUMPS 901G

\ AMAA# 502593 \ 01.21.2019 \ TATTOO 901G \ PB Maine-Anjou \ Open Heifer \

**BOE EPIC** 

**BOE GARTH** MISS BOE 502R GOET I80

MTF ALVARO 3022

**BK XCEPTIONAL 001** 

• We are leading off this elite set of females with a jaw dropping Purebred Maine-Anjou rockstar. She is built from the ground up with integrity, depth of side, power, and stunning looks.

All three champions and Lot 1 are bred by Morton Cattle Company.

- Epic proved in his first calf crop he is a true breeding bull, his offspring were dominant in the show ring at every level of competition.
- Goose Bumps' dam is a young donor in the Morton operation and is quickly proving she has what it takes to produce the great ones. She is sired by I80, which needs no introduction, and her dam is BK Xceptional which is a proven producing female backed by Unlimited Power and Roxbury which produced countless champions, elite donors, and premier herd sires. The truly great females are always backed by proven cow families and this one is stacked.
- PHAF & THF

- Lot 2 has her foot on the gas and she will be a hard one to get around. Her combination of power, body, structure, and steller looks will separate her from the rest.
- Her dam was one of the most winning heifers we have ever sold. MTF Cold Chills 501 won
  Denver as a calf and never let up, she was champion in Ft. Worth, Maine Jr Nationals,
  Louisville, and Res in Denver as a bred. She is now taking charge in the Donor pen at Moore Cattle Company.
- The pedigree of this premier female is stacked with proven producing donors and great herd sires. She will win and she will generate the revenue for years to come.
- PHAF & THF