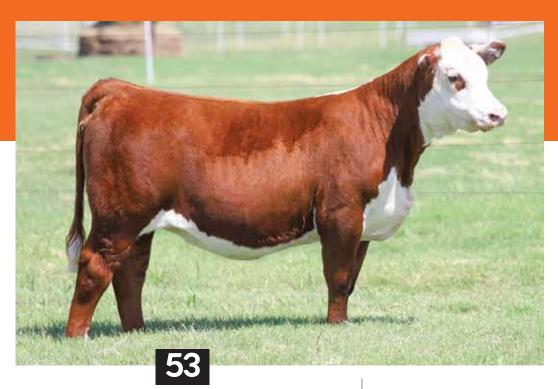

#### BKMT GIRL POWER 904G ET

\ AMAA# 502595 \ 01.24.2019 \ TATTOO 904G \ PB Maine-Anjou \ Open Heifer \

**BOE EPIC** 

**BOE GARTH** MISS BOE 502R **BK REMEDY 346R** 

**BK XTRA SPECIAL 025** 

**BK4J UNDERESTIMATE 890** 

- Girl Power is just that! This female is 110% donor cow, she is unmatched in bone, hip, body, and shear power. Along with her extra mass she has an abundance of style, balance, and extension. She is going to be a blast to show but when she gets in production hold on to your hat! Things are going to get exciting!
- She is actually moderate framed, a replica of her dam, with even more body and rib shape. Her dam, BK Xtra Special 025, was a former Fall Premier Sale feature that was very successful in the show ring and has been steller in production. Bob Morton has not spared any expense when assembling their cowherd, he bought the best and they are reaping the rewards now in production.
- Great show prospect with an exciting future in the donor pen!!
- PHAF & THF

Full sib to Lot 5.