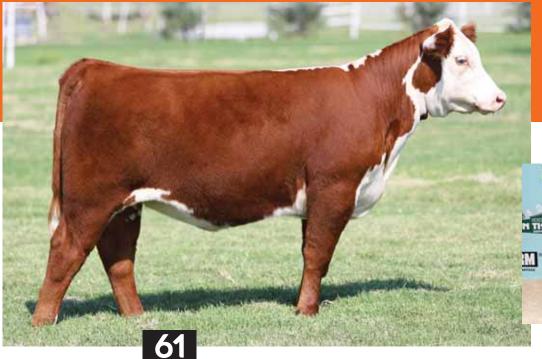

#### CMCC GRAND DESIGN 918G

\ AMAA# 502588 \ 03.05.2019 \ TATTOO 918G \ 75% Maine-Anjou \ Open Heifer \

BNWZ DATA BANK 1311C ET

CMCC MISS 070

BBBN X2 201X BNWZ CALYPSO 28Y BK TOP SECRET **ANGUS** 