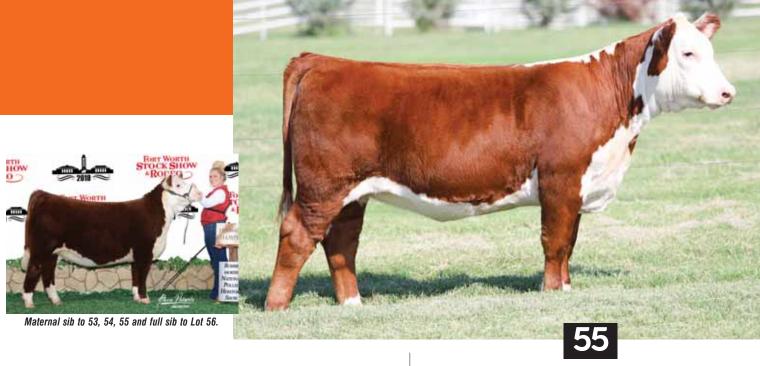

#### **DUP GETTING ZIGGY 906G ET**

\ AMAA# - \ 03.03.2019 \ TATTOO 906G \ 75% Maine-Anjou \ Open Heifer \

**BOE EPIC** 

**BOE GARTH** MISS BOE 502R

**BK ZIGGY 211** 

BK UNLIMITED POWER 472

MISS YARDLEY R111

A maternal sib to Lot 7 & 8.

- I have no doubt this one will be a favorite on sale day. She is made as well as you can put one together. She is up headed, square hipped, deep sided, great structured, and smooth as they come.
- She is a maternal sister to Becca Moore's 2018 Jr Nationals Champion Female. Her dam is a Wisdom daughter out of BK Renegade 5010 which produced multiple National Champions and her daughters are producing even more!!
- She is another top show prospect we believe will make a super star donor in the future.
- PHAF & THF

#### **BKMT GIRL GOT TALENT 907G ET**

\ AMAA# 502596 \ 04.04.2019 \ TATTOO 907G \ 75% Maine-Anjou \ Open Heifer \

**BOE EPIC** 

**BOE GARTH** MISS BOE 502R

CMCC WHAT'S UP 906

HAA WISDOM 505S **BK RENEGADE 5010** 