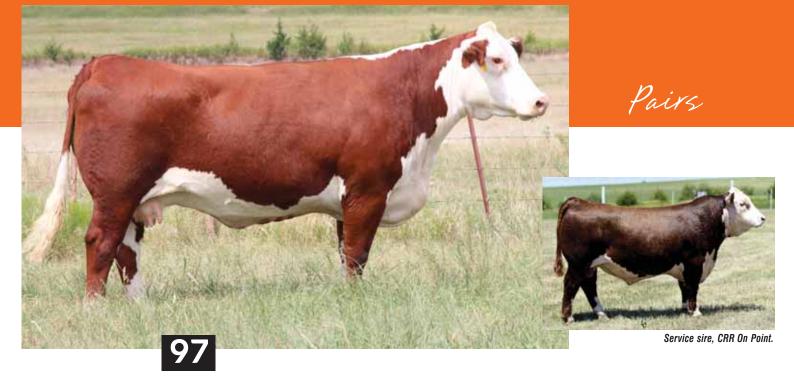

#### Sponsored by Anipro/ Xtraformance Feeds

- Judging contest registration begins at 7:30 a.m., at our showbarn, Madill, OK. Please park at the sale barn parking lot.
- Three divisions for individuals ... 4-H/FFA, Junior College & Senior College
- The contest will be questions only no reasons
- Lunch will be provided
- Everyone is welcome to work-out on sale cattle on Friday, October 18th at 9:00 a.m.
- A special thanks to Redlands Community College judging teams for helping with the contest.
- All college participants eligible for \$500 Cash drawing for their team. Prizes awarded prior to our Fall Premier Sale. We hope to see you there!
- Please call or message us for details or directions 580.795.4865 • 580.677.2647

Service sire, CRR On Point.

- AI bred 5.03.19 to CRR On Point.; pasture exposed to C KRC 1008X Miles 4288 ET. Confirmed AI bred; due 2.13.20.
- 31Z is a big stout female that hits every time.
- She has produced three heifers and we kept two of them in the herd. Her daughters are producers as well, one of our top spring heifers is out of a 31Z daughter.
- Lot 57 is a grandaughter of Lot 79.
- EPD's ... CED 1.0; BW 3.4; WW 61; YW 96; REA 0.46; MARB -0.11