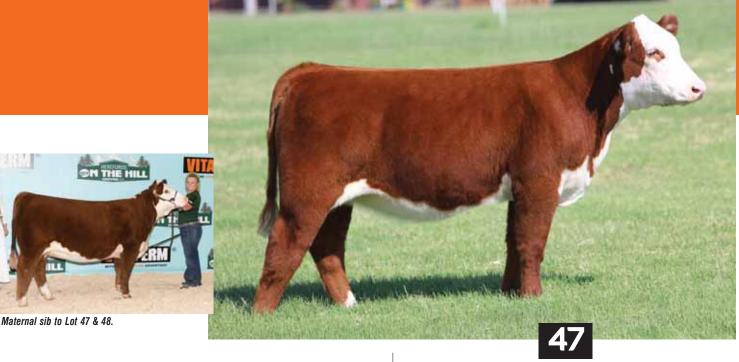

#### BK GISELLE 913G ET

BOE EPIC BOE GARTH MISS BOE 502R

BK UTOO 872 DMCC LIMITED EDITION 4F PANNELL MISS 4072

- Here is the baby of the Maine heifers in the offering. Striking looks, power, body, and quality.
- Her dam, BK Utoo 872U, is a full sister to BK Unlimited Power and has been a top producer for us. She has produced champions at Jr Nationals, Denver, Ft. Worth, and OYE. The Utoo daughters are producers as well.
- What she lacks in age she makes up in quality!
- PHAF & THF