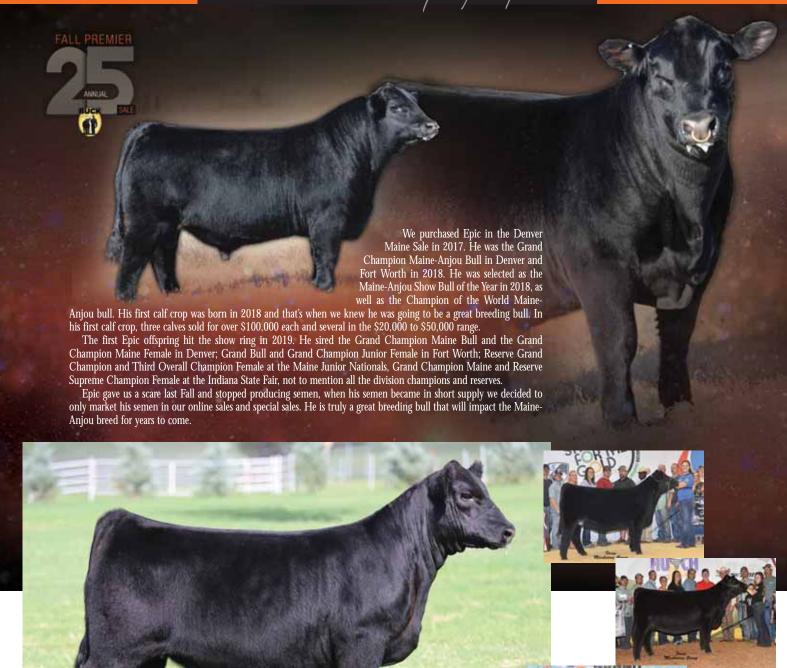

#### MTF GOOSE BUMPS 901G

\ AMAA# 502593 \ 01.21.2019 \ TATTOO 901G \ PB Maine-Anjou \ Open Heifer \

**BOE EPIC** 

**BOE GARTH** MISS BOE 502R GOET I80

MTF ALVARO 3022

**BK XCEPTIONAL 001** 

• We are leading off this elite set of females with a jaw dropping Purebred Maine-Anjou rockstar. She is built from the ground up with integrity, depth of side, power, and stunning looks.

All three champions and Lot 1 are bred by Morton Cattle Company.

- Epic proved in his first calf crop he is a true breeding bull, his offspring were dominant in the show ring at every level of competition.
- Goose Bumps' dam is a young donor in the Morton operation and is quickly proving she has what it takes to produce the great ones. She is sired by I80, which needs no introduction, and her dam is BK Xceptional which is a proven producing female backed by Unlimited Power and Roxbury which produced countless champions, elite donors, and premier herd sires. The truly great females are always backed by proven cow families and this one is stacked.
- PHAF & THF