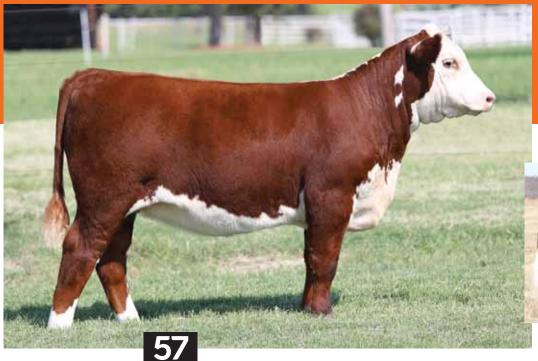

## Hereford open heifers

Sire of Lot 57, H FHF Authority 6026 ET

#### **BK GLORY GIRL 957G**

\ AHA# - \ 03.15.2019 \ TATTOO 957G \ Polled Hereford \ Open Heifer \

H FHF AUTHORITY 6026 ET

BK DANNII 6121D

PYRAMID 16W 110T 9116 FHF 408 RITA 21W C KRC 1008X MILES 4288 ET CC CX 22U 11X LDY PRISSY 31Z ET

- · Maternal power with added body, balance, and class.
- Her dam is sired by 4288 a Miles McKee son out Colyer's 1008X donor. 4288 has done a tremendous job not only producing champions but his daughters in production are remark-
- After we had our first set of Authority calves we really used him hard the next time. They are awesome cattle!!
- EPD's ... CED -1.0; BW 3.9; WW 61; YW 93; M 31; M&G 61; REA 0.53; MARB 0