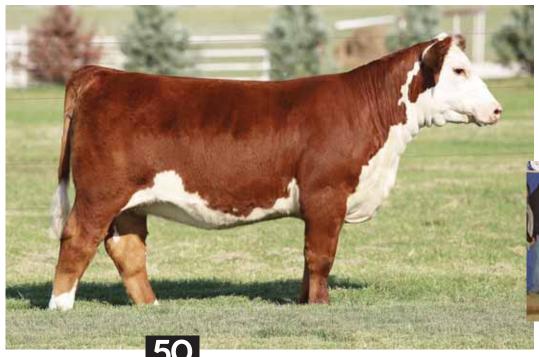

#### **DUP GETTING ZIGGY 906G ET**

\ AMAA# - \ 03.03.2019 \ TATTOO 906G \ 75% Maine-Anjou \ Open Heifer \

**BOE EPIC** 

**BOE GARTH** MISS BOE 502R

**BK ZIGGY 211** 

BK UNLIMITED POWER 472

MISS YARDLEY R111

A maternal sib to Lot 7 & 8.

- I have no doubt this one will be a favorite on sale day. She is made as well as you can put one together. She is up headed, square hipped, deep sided, great structured, and smooth as they come.
- She is a maternal sister to Becca Moore's 2018 Jr Nationals Champion Female. Her dam is a Wisdom daughter out of BK Renegade 5010 which produced multiple National Champions and her daughters are producing even more!!
- She is another top show prospect we believe will make a super star donor in the future.
- PHAF & THF