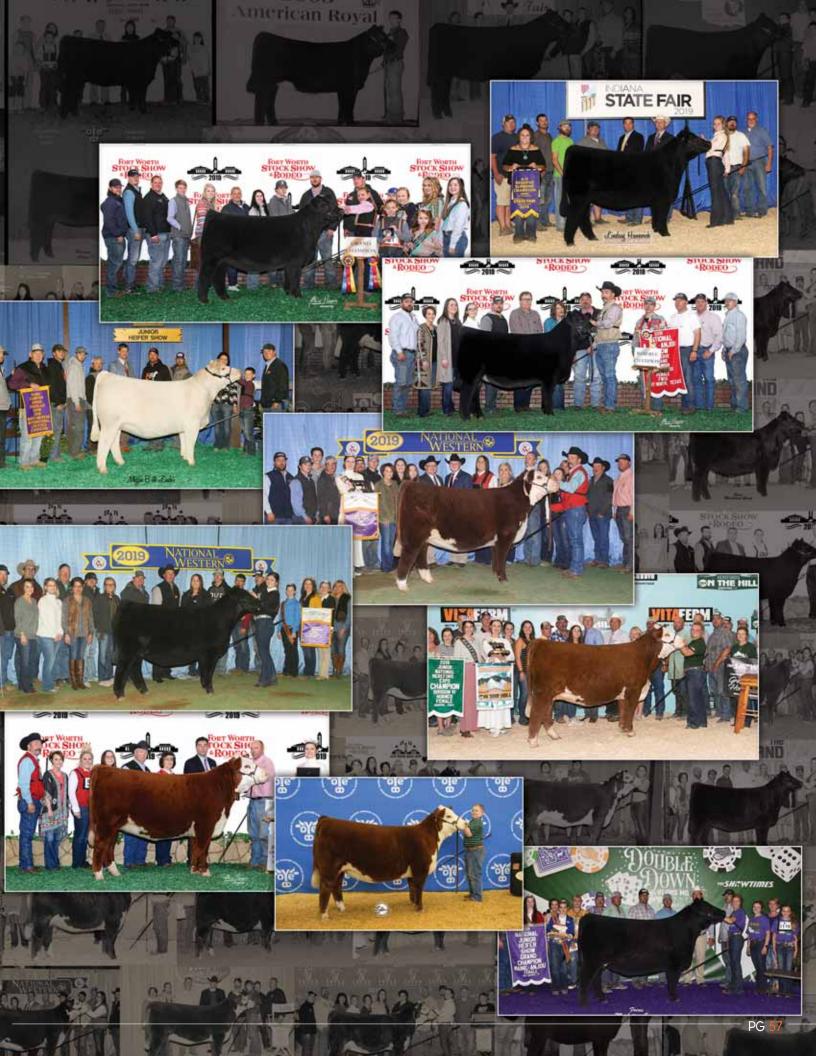

We have been very fortunate with the number of champions our customers have had the past several years. 2019 has been a record year for our program and we aren't done yet!

This set of Maine females is impressive. Look at their pedigrees, many of them are three and four generations deep with females that sold in the Fall Premier. You can see for yourself BOE Epic is a game changer for our Maine program.

We are extremely proud of the Hereford females. In the opens there are females that can win on a National Level along with many top donor prospects. The breds and the pairs are easily the best we have offered and there are several top donors in this group. Our cow market in this sale has just been fair, so take an extra look and pay attention because there will be some good buys.

We don't have many females from other breeds, however, the Charolais and Angus heifers are really good, and they can certainly play with the big boys.

Our crew is a major key to the success of this program. These guys work hard and give it all every day to make it happen. Matt Scasta, Davey Young, Caleb Nixon, Seth Buckley, and Emmett Byrd we appreciate all you do. Not to mention, all the great guys that help at picture time and show days. We are also extremely blessed with show families and friends that make our team successful and we are proud you represent us.