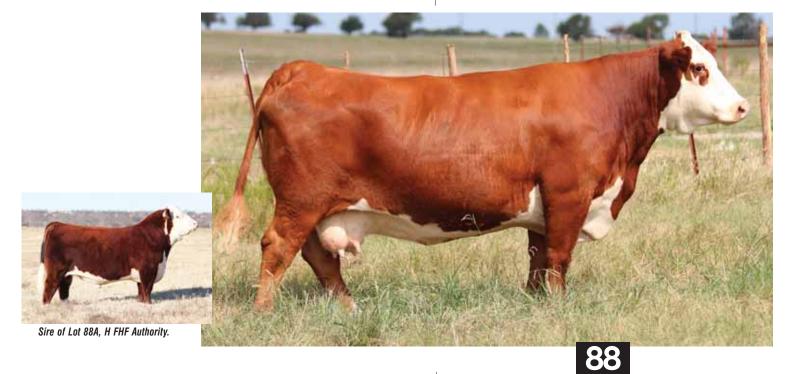

- Here is a maternal beast! Her massive body, hip shape, and maternal look separates her from the
  rest of the field.
- We love the Authority calves and can't wait for them to get into production. Our bred heifers by him are extremely impressive!
- EPD's ... CED -0.15; BW 3.6; WW 60; YW 94; M 29; M&G 59; REA 0.62; MARB 0

#### BK GIMMIE A POINT 939G ET

H FHF AUTHORITY 6026 ET

HAPP KOOL AID POINTS 1218 ET

PYRAMID 16W 110T 9116 FHF 408 RITA 21W DELHAWK KAHUNA 1009 ET CRANE STYLE POINTS 945

Maternal sib to Lot 40.

- This female will be a player in the show ring and has an extra maternal look to boot.
- The Authority daughters we had last fall have had a great year in the show ring and now as bred heifers we are even more excited about them.
- The Kool Aid daughters are producers as you can see in the next five lots.
- EPD's ... CED -0.15; BW 3.6; WW 60; YW 94; M 29; M&G 59; REA 0.62; MARB 0

#### **BK GOAL POINT 940G ET**

\ AHA# 44062432 \ 01.07.2019 \ TATTOO 940G \ Polled Hereford \ Open Heifer \

H FHF AUTHORITY 6026 ET

HAPP KOOL AID POINTS 1218 ET

PYRAMID 16W 110T 9116 FHF 408 RITA 21W DELHAWK KAHUNA 1009 ET CRANE STYLE POINTS 945