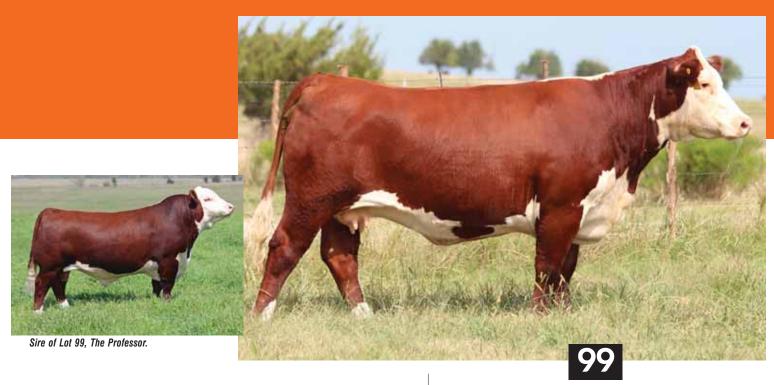

- 5709 is a great looking female with added power and substance.
- She is sired by The Professor, a great herd sire. His offspring have really worked well for our program.
- EPD's ... CED -4.8; BW 4.2; WW 46; YW 76; MM 19; MG 42; REA 0.37; MARB -0.04
- LOT 95A Heifer born 09.01.19 sired by UPS Sensation 2296.

#### **BK CONSTELLATION 5709C**

\ AHA# 43672594 \ 08.15.2015 \ TATTOO 5709C \ Polled Hereford \ Fall Pair \

STAR FORGET ME NOT 172W

KCL WPF THE PROFESSOR 7110ET
TH 71U 719T MR HEREFORD 11X
KCL 29R MARK ANNE 23G 5R ET
STAR FORGET ME NOT 172W
SPEARHEAD MAGNUM P28 TAM MS ROBERTA 6M