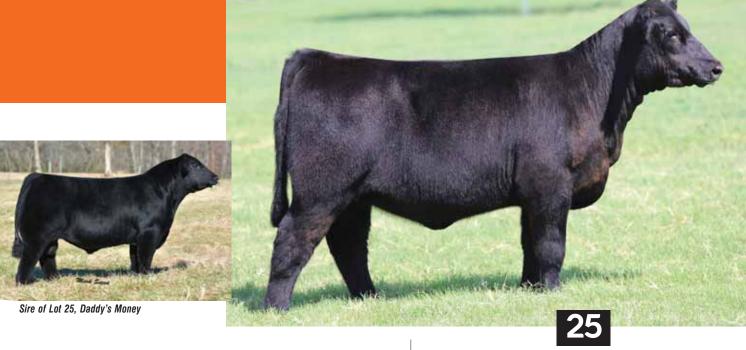

#### MTF GOOSE BUMPS 901G

\ AMAA# 502593 \ 01.21.2019 \ TATTOO 901G \ PB Maine-Anjou \ Open Heifer \

**BOE EPIC** 

**BOE GARTH** MISS BOE 502R GOET I80

MTF ALVARO 3022

**BK XCEPTIONAL 001** 

• We are leading off this elite set of females with a jaw dropping Purebred Maine-Anjou rockstar. She is built from the ground up with integrity, depth of side, power, and stunning looks.

All three champions and Lot 1 are bred by Morton Cattle Company.

- Epic proved in his first calf crop he is a true breeding bull, his offspring were dominant in the show ring at every level of competition.
- Goose Bumps' dam is a young donor in the Morton operation and is quickly proving she has what it takes to produce the great ones. She is sired by I80, which needs no introduction, and her dam is BK Xceptional which is a proven producing female backed by Unlimited Power and Roxbury which produced countless champions, elite donors, and premier herd sires. The truly great females are always backed by proven cow families and this one is stacked.
- PHAF & THF