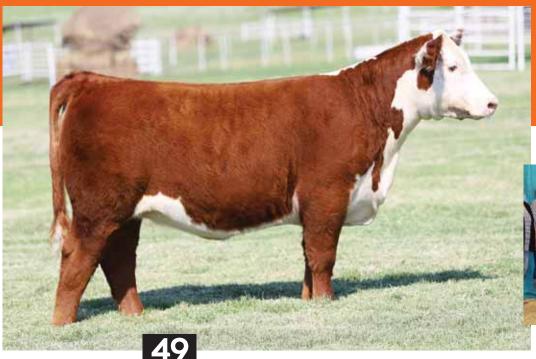

#### BKMT GIRL POWER 904G ET

\ AMAA# 502595 \ 01.24.2019 \ TATTOO 904G \ PB Maine-Anjou \ Open Heifer \

**BOE EPIC** 

**BOE GARTH** MISS BOE 502R **BK REMEDY 346R** 

**BK XTRA SPECIAL 025** 

**BK4J UNDERESTIMATE 890** 

- Girl Power is just that! This female is 110% donor cow, she is unmatched in bone, hip, body, and shear power. Along with her extra mass she has an abundance of style, balance, and extension. She is going to be a blast to show but when she gets in production hold on to your hat! Things are going to get exciting!
- She is actually moderate framed, a replica of her dam, with even more body and rib shape. Her dam, BK Xtra Special 025, was a former Fall Premier Sale feature that was very successful in the show ring and has been steller in production. Bob Morton has not spared any expense when assembling their cowherd, he bought the best and they are reaping the rewards now in production.
- Great show prospect with an exciting future in the donor pen!!
- PHAF & THF

Full sib to Lot 5.