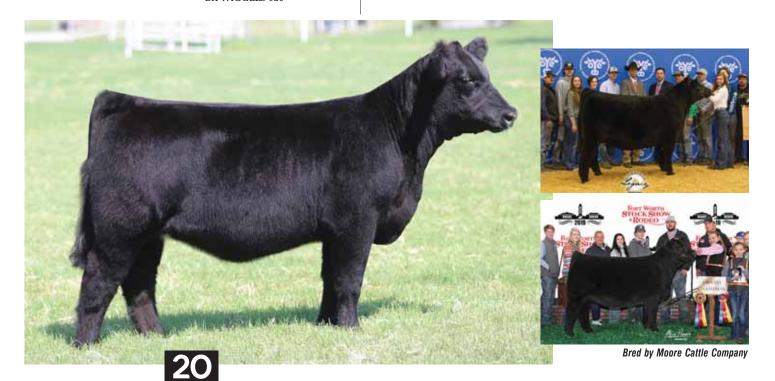

#### MTF GOOSE BUMPS 901G

\ AMAA# 502593 \ 01.21.2019 \ TATTOO 901G \ PB Maine-Anjou \ Open Heifer \

**BOE EPIC** 

**BOE GARTH** MISS BOE 502R GOET I80

MTF ALVARO 3022

**BK XCEPTIONAL 001** 

• We are leading off this elite set of females with a jaw dropping Purebred Maine-Anjou rockstar. She is built from the ground up with integrity, depth of side, power, and stunning looks.

All three champions and Lot 1 are bred by Morton Cattle Company.

- Epic proved in his first calf crop he is a true breeding bull, his offspring were dominant in the show ring at every level of competition.
- Goose Bumps' dam is a young donor in the Morton operation and is quickly proving she has what it takes to produce the great ones. She is sired by I80, which needs no introduction, and her dam is BK Xceptional which is a proven producing female backed by Unlimited Power and Roxbury which produced countless champions, elite donors, and premier herd sires. The truly great females are always backed by proven cow families and this one is stacked.
- PHAF & THF