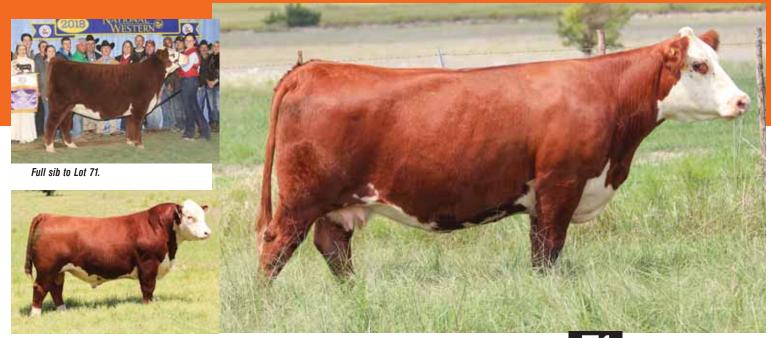

- $\bullet$  AI bred 5.03.19 to H DeBearard; pasture exposed to ECR 7647. Confirmed to AI date. Due 2.13.20
- They don't come much more attractive than 413. She needs to be in Embryo Transplant!
- Her 2017 heifer calf sold for \$11,500 to Ernest Borden.
- EPD's ... CED 1.2; BW 3.7; WW 53; YW 79; MM 29; MG 55; REA 0.45; MARB 0.19.