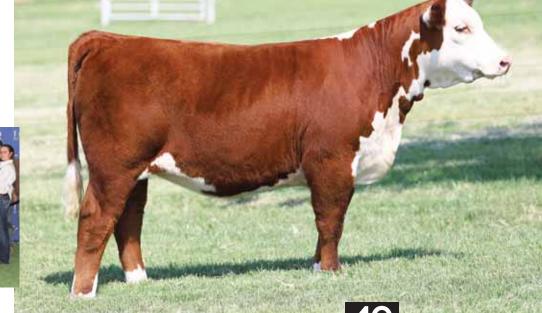

- Here's one that will get in your eye! Long necked, level hipped, added power, and added look.
- Her dam was the Champion Maine female at the 2015 Tulsa State Fair for the Morton boys.
   She is now making an impact on a very progressive breeding program. That's exactly what we strive for, champions producing champions.
- PHAF & THF

#### MTF GO GO GIRL 910G ET

\ AMAA# 502623 \ 03.21.2019 \ TATTOO 910G \ 75% Maine-Anjou \ Open Heifer \

BOE EPIC

BOE GARTH

MISS BOE 502R

BK BELLY DANCER 4001

BK XIKES X59

LADD XANNE 0008