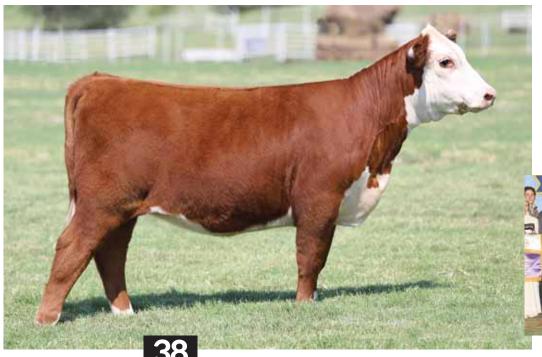

- PG 7 Maine-Anjon Open Heifers -

### Epic daughters

A maternal sib to Lot 7 & 8.

#### **BKMT GOT GAME 908G ET**

\ AMAA# 502597 \ 02.10.2019 \ TATTOO 908G \ 75% Maine-Anjou \ Open Heifer \

BOE EPIC

CMCC WHAT'S UP 906

BOE GARTH MISS BOE 502R HAA WISDOM 505S BK RENEGADE 5010

- You won't overlook this one she's definitely Got Game! Elegant fronted, added length, level hipped, and great structured.
- Morton's purchased her dam, CMCC What's Up 906, in our 2009 Fall Premier Sale and she was a
  highly competitive show heifer, winning divisions at Denver and Jr Nationals. When she went into
  production, she stepped up her game. She produced the 2018 Maine Jr National Champion and
  has produced several other champions. Her daughters are producers as well.
- As you can see, Epic makes them good and out of these top cows he makes them outstanding.
- PHAF & THF