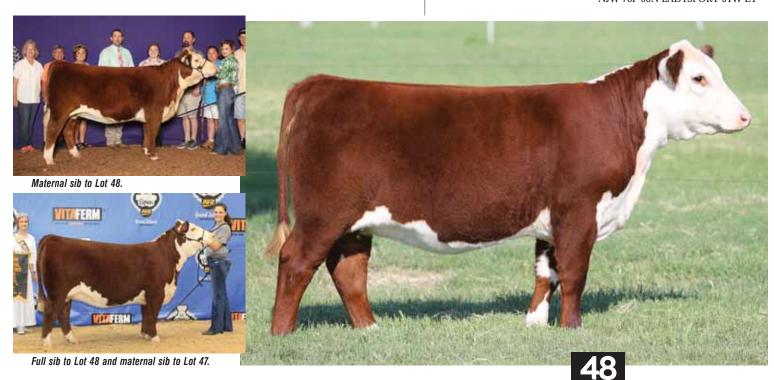

#### MTF GOOSE BUMPS 901G

\ AMAA# 502593 \ 01.21.2019 \ TATTOO 901G \ PB Maine-Anjou \ Open Heifer \

**BOE EPIC** 

**BOE GARTH** MISS BOE 502R GOET I80

MTF ALVARO 3022

**BK XCEPTIONAL 001** 

• We are leading off this elite set of females with a jaw dropping Purebred Maine-Anjou rockstar. She is built from the ground up with integrity, depth of side, power, and stunning looks.

All three champions and Lot 1 are bred by Morton Cattle Company.

- Epic proved in his first calf crop he is a true breeding bull, his offspring were dominant in the show ring at every level of competition.
- Goose Bumps' dam is a young donor in the Morton operation and is quickly proving she has what it takes to produce the great ones. She is sired by I80, which needs no introduction, and her dam is BK Xceptional which is a proven producing female backed by Unlimited Power and Roxbury which produced countless champions, elite donors, and premier herd sires. The truly great females are always backed by proven cow families and this one is stacked.
- PHAF & THF

- Lot 2 has her foot on the gas and she will be a hard one to get around. Her combination of power, body, structure, and steller looks will separate her from the rest.
- Her dam was one of the most winning heifers we have ever sold. MTF Cold Chills 501 won
  Denver as a calf and never let up, she was champion in Ft. Worth, Maine Jr Nationals,
  Louisville, and Res in Denver as a bred. She is now taking charge in the Donor pen at Moore Cattle Company.
- The pedigree of this premier female is stacked with proven producing donors and great herd sires. She will win and she will generate the revenue for years to come.
- PHAF & THF

Full sib to Lot 5.