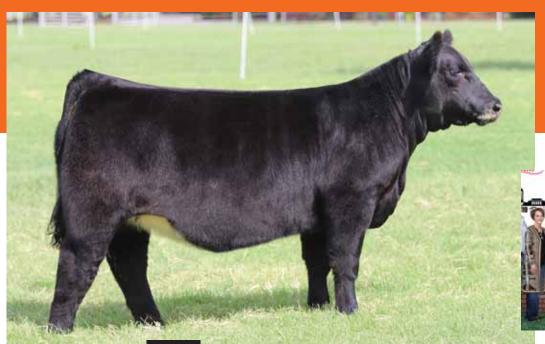

#### MTF GOOSE BUMPS 901G

\ AMAA# 502593 \ 01.21.2019 \ TATTOO 901G \ PB Maine-Anjou \ Open Heifer \

**BOE EPIC** 

**BOE GARTH** MISS BOE 502R GOET I80

MTF ALVARO 3022

**BK XCEPTIONAL 001** 

• We are leading off this elite set of females with a jaw dropping Purebred Maine-Anjou rockstar. She is built from the ground up with integrity, depth of side, power, and stunning looks.

All three champions and Lot 1 are bred by Morton Cattle Company.

- Epic proved in his first calf crop he is a true breeding bull, his offspring were dominant in the show ring at every level of competition.
- Goose Bumps' dam is a young donor in the Morton operation and is quickly proving she has what it takes to produce the great ones. She is sired by I80, which needs no introduction, and her dam is BK Xceptional which is a proven producing female backed by Unlimited Power and Roxbury which produced countless champions, elite donors, and premier herd sires. The truly great females are always backed by proven cow families and this one is stacked.
- PHAF & THF