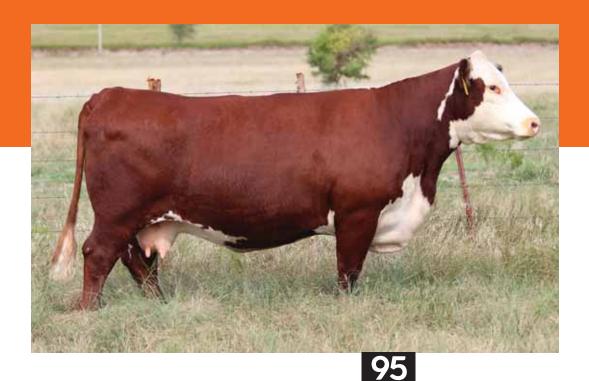

#### MTF GAMBLE ON BLACK 935G ET

EXAR BLACKBIRD 5478

CONLEY BLACK KEY 6248 PENNERS-CC DOUBLE BLACK 2257 KNC CABIN CREEK SANDY 804 SITZ TOP GAME 561X EXAR BLACKBIRD 3271

- Here is the only Angus female in the offering. She is loaded with power, quality, and style. She is a good one!!
- Her sire, Black Key, is an inspiring young herd sire in the Morton and Conley operations. He is sired by Double Black out of the legendary Sandy cow.
- Her dam, EXAR Blackbird 5478, is sired by SITZ Top Game and out of the famous Express Blackbird cow family.
- EPD's