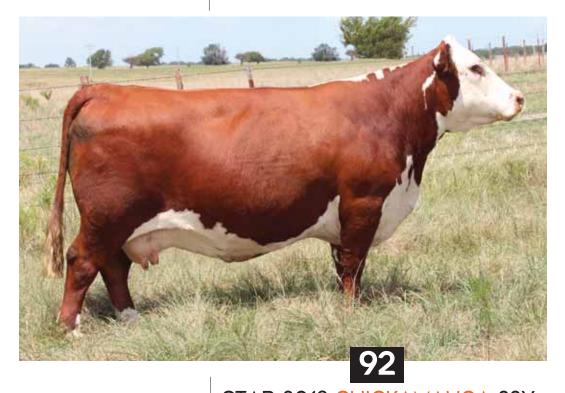

94

#### **BK BARLIGHT 4103B ET**

CRR ABOUT TIME 743

SPARKS 44U 2007 STARLET 12X

THM DURANGO 4037 CRR D03 CASSIE 206 SPARKS TREND 2007 REMITALL STARLET 44U

- 4103 is a power cow with massive body, shape and quality.
- She is a full sister to BK Zeus which sold for \$40,000 in the Denver Mile High Sale. He went to the Belle Point Ranch in Arkansas, where he did a great job for them.
- EPD's ... CED 1.5; BW 1.6; WW 54; YW 79; REA 0.50; MARB -0.05
- LOT 94A Bull born 9.07.19 sired by HAPP BK Valor 37C