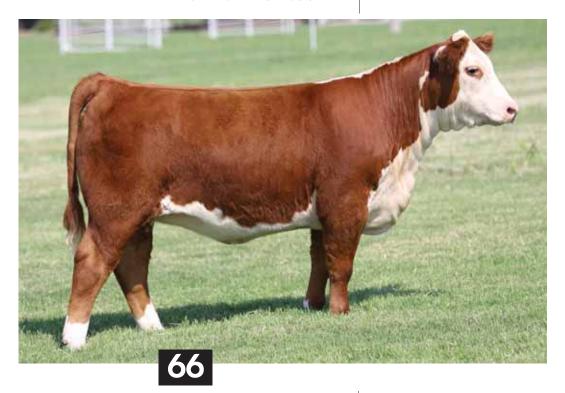

62480 \ 03.16.2019 \ TATTOO 964G \ Horned Hereford \ Open Heifer \

C KRC 1008X MILES 4288 ET

HAPP VALERIE 3D ET

C MILES MCKEE 2103 ET HHR PAY IN GOLD 1008X ET HAPP EXTRA POINT 1220 ET JSF 12N LADY VAL 9T

—— PG 37





HAPP Game Point 14B, dam of Lot 65.

# CMCC GOLD DIGGER 965G ET

\ AHA# 44063204 \ 02.07.2019 \ TATTOO 965G \ Horned Hereford \ Open Heifer \

**UPS SENSATION 2296 ET** HAPP GAME POINT 14B

CHURCHILL SENSATION 028X CHURCHILL LADY 7202 ET NJW 98S R117 RIBEYE 88X ET **CRANE STYLE POINTS 945** 

- This sharp necked, cool made female has the added extension and quality to make a terrific yearling show heifer.
- Her dam is a maternal sister to Kool Aid Points and sired by 88X.
- She's got the look!!
- EPD's ... CED 4.2; BW 2.3; WW 55; YW 83; M 30; M&G 58; REA 0.56; MARB 0.13



# BK GO GET EM 966G

**UPS SENSATION 2296 ET** 

WR LBB MS TANKERAY 606D

CHURCHILL SENSATION 028X CHURCHILL LADY 7202 ET WORR OWEN TANKERAY Y79D ET WRB DELHAWK KARMA 64A ET

- We are coming to the end of the heifer calves in this catalog but the quality is far from ending right here. This stout featured 2296 female is good looking, big footed, and deep sided.
  We purchased her dam as a heifer calf from our friend Andy Lamb. Lamb Bros Herefords is a good program, with good cattle, and great people.
- Outstanding female with power and proven pedigree.
- EPD's ... CED 1.6; BW 2.4; WW 55; YW 88; M 27; M&G 55; REA 0.56; MARB 0.08

# **OUR CREW**



# HEREFORD BRED FEMALE DIVISION



# **BK BRECKYN 413B**

\ AHA# 43523774 \ 04.16.2014 \ TATTOO 413B \ Polled Hereford \ Bred Cow \

NJW 98S R11