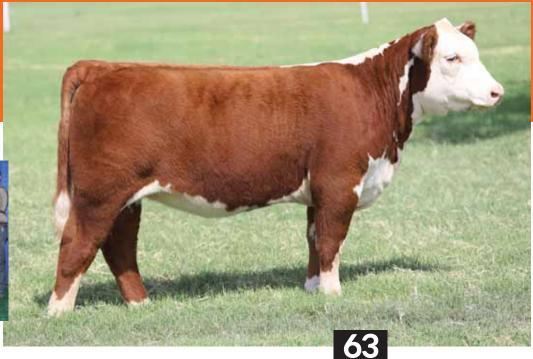

#### MTF GOOSE BUMPS 901G

\ AMAA# 502593 \ 01.21.2019 \ TATTOO 901G \ PB Maine-Anjou \ Open Heifer \

**BOE EPIC** 

**BOE GARTH** MISS BOE 502R GOET I80

MTF ALVARO 3022

**BK XCEPTIONAL 001** 

• We are leading off this elite set of females with a jaw dropping Purebred Maine-Anjou rockstar. She is built from the ground up with integrity, depth of side, power, and stunning looks.

All three champions and Lot 1 are bred by Morton Cattle Company.

- Epic proved in his first calf crop he is a true breeding bull, his offspring were dominant in the show ring at every level of competition.
- Goose Bumps' dam is a young donor in the Morton operation and is quickly proving she has what it takes to produce the great ones. She is sired by I80, which needs no introduction, and her dam is BK Xceptional which is a proven producing female backed by Unlimited Power and Roxbury which produced countless champions, elite donors, and premier herd sires. The truly great females are always backed by proven cow families and this one is stacked.
- PHAF & THF

- Lot 2 has her foot on the gas and she will be a hard one to get around. Her combination of power, body, structure, and steller looks will separate her from the rest.
- Her dam was one of the most winning heifers we have ever sold. MTF Cold Chills 501 won
  Denver as a calf and never let up, she was champion in Ft. Worth, Maine Jr Nationals,
  Louisville, and Res in Denver as a bred. She is now taking charge in the Donor pen at Moore Cattle Company.
- The pedigree of this premier female is stacked with proven producing donors and great herd sires. She will win and she will generate the revenue for years to come.
- PHAF & THF