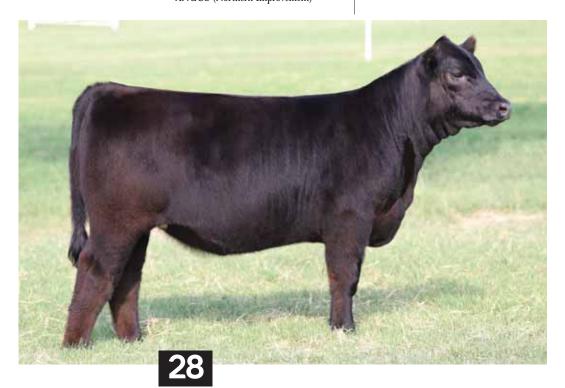

#### **DUP GOT MONEY 925G**

\ AMAA# - \ 04.26.2019 \ TATTOO 925G \ Maine-Angus \ Open Heifer \

DADDY'S MONEY

GOET I80

EXAR FRONTIER GAL 7807

JSC VELVET 112W S&R ROUNDTABLE J328 **EXAR FRONTIER GAL 1405** 

- This Trendsetter daughter is a second generation Maine-Angus female. She has look, quality, and is very maternal.
- Her dam is by Insight out of BK Utoo the full sister to Unlimited Power.
- The Trendsetter daughters make amazing cows, they produce and they milk.
- PHAF & THF

Sire of Lot 26, BK Trendsetter 501T