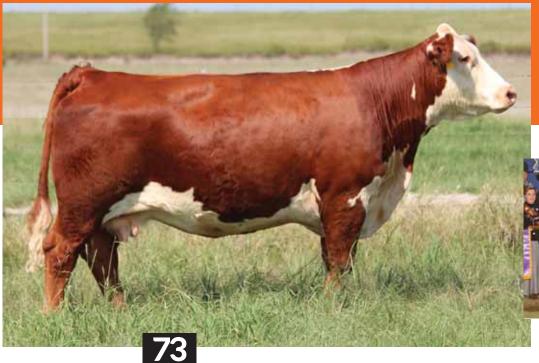

eford \ Bred Cow \

NJW 98S R117 RIBEYE 88X ET

HAPP KOOL AID POINTS 1218 ET

SHF RIB EYE M326 R117 NJW 9126J DEW DOMINO 98S DELHAWK KAHUNA 1009 ET **CRANE STYLE POINTS 945** 



- AI bred 5.03.19 to The Profit; pasture exposed to ECR 7647. Confirmed to AI date. Due 2.13.20.
- 419 is a good looking one with extra body, sharp fronted, and lots of power.
- This great female bred to The Profit is an exciting mating!
- EPD's ... CED -1.3; BW 4.4; WW 55; YW 83; MM 30; MG 57; REA 0.45; MARB 0,16

#### **BK BRIDGET 419B**

\ AHA# 43561458 \ 03.20.2014 \ TATTOO 419B \ Polled Hereford \ Bred Cow \

NJW 98S R117 RIBEYE 88X ET

SHF RIB EYE M326 R117 NJW 9126J DEW DOMINO 98S RJS BLINE AWESOME LADY 1122 E $_{\rm DCC}^{\rm STAR}$  TCF SHOCK & AWE 158W ET DCC 8006 LADY 2081

> Hereford Brecd Cows PG 41



# Bred Females



Churchill Lady 0230X ET, dam of Lots 73 & 74.

#### BK HH BIG BREAK 461B ET

\ AHA# 43534412 \ 02.03.2014 \ TATTOO 461B \ Horned Hereford \ Bred Cow \

NJW 98S R117 RIBEYE 88X ET CHURCHILL LADY 0230X ET SHF RIB EYE M326 R117 NJW 9126J DEW DOMINO 98S GOLDEN OAK OUTCROSS 18U DCC 8006 PATTI 4266 ET

- Due 3.01.20 to ECR 7647.
- $\bullet$  This female has power and substance in a highly attractive package.
- She is sired by 88X out of 0230 the former Denver Champion Female.
- EPD's ... CED 0.2; BW 3.9; WW 48; YW 83; MM 22; MG 46; REA 0.48; MARB 0.17



74

# BK HH CLEAR NIGHT 5105C ET

NJW 98S R117 RIBEYE 88X ET CHURCHILL LADY 0230X ET SHF RIB EYE M326 R117 NJW 9126J DEW DOMINO 98S GOLDEN OAK OUTCROSS 18U DCC 8006 PATTI 4266 ET

- $\bullet$  AI bred 5.03.19 to The Profit; p