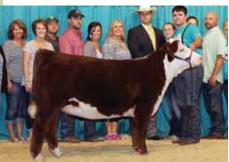

#### **DUP GOOD TIMES 905G ET**

\ AMAA# -- \ 02.25.2019 \ TATTOO 905G \ 75% Maine-Anjou \ Open Heifer \

**BOE EPIC** 

**BOE GARTH** MISS BOE 502R

CMCC YUM 105Y

**BK UNLIMITED POWER 472 BK RENEGADE 5010** 

- Here is a special female that combines style, balance, structure, and massive body shape. It's hard to
- produce this level of females, but they sure are fun to own!

   She is a full sister to DUP Feature 801 which was our \$120,000 top seller in the 2018 Fall Premier Sale. Special thanks to the Walker Family for making that purchase and congratulations to Whitney Walker for having a great year showing her as well. DUP Feature 801 and Whitney were selected Grand Maine-Anjou Female at the 2019 National Western and Reserve Grand Champion at the 2019 Maine Jr Nationals.
- CMCC YUM 105Y not only produced the great Walker heifer, she was Champion at NAILE and also produced Victoria Chapman's OYE Reserve Supreme Champion Female. This is a proven cow family that produces champions and generates revenue.
- PHAF & THF

Dam of Lot 6, BK Ziggy 211.

- This female has all the tools to compete and win on a National level of competition. She is
- attractive, deep, stout boned, level hipped, great footed, and has style to burn.

  The Dupree family purchased her dam, BK Ziggy 211, in our 2012 Fall Premier Sale. She was very successful in the show ring being selected as Supreme Champion Female at the highly competitive Tulsa State Fair.
- This quality of Maine females backed with proven genetics are hard to find, buy with confidence!
- PHAF & THF