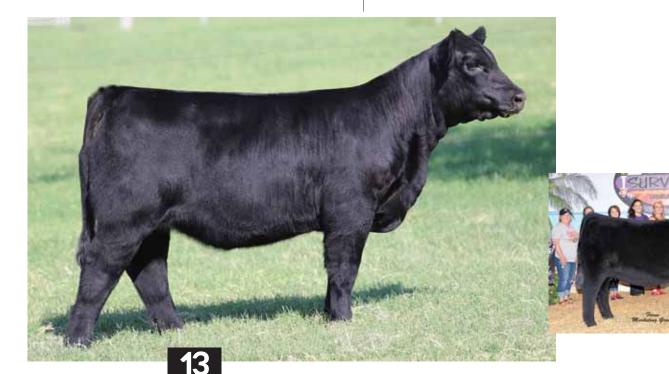

#### VC GEE WHIZ 903G

\ AMAA# 502601 \ 03.16.2019 \ TATTOO 903G \ PB Maine-Anjou \ Open Heifer \

BOE GARTH

**BOE EPIC** 

MISS BOE 502R BK XIKES X59

MTF CHILL OUT 502 **BK JFR ZANELLE 227** 