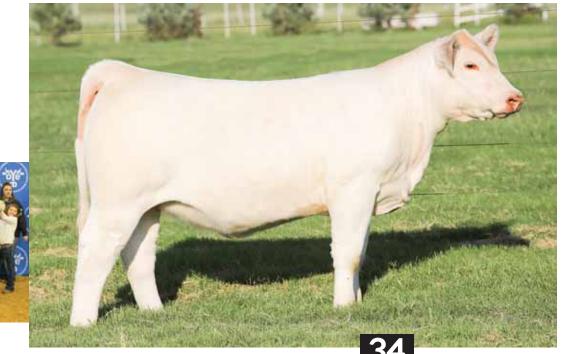

#### BK BOY GOOD & READY 934G ET

\ ACA# 1276605 \ 02.26.2019 \ TATTOO 934G \ Charolais \ Open Heifer \

M&M OUTSIDER 4003 PLD

LT LONG DISTANCE M&M MS CARBINE TR PZC MR TURTON 0794 ET TR MS TRADITION 6652S

TR MISS TURTON 3680A