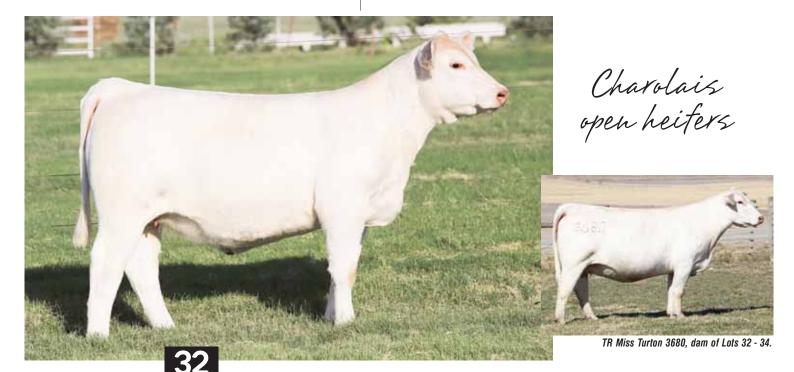

#### BK BOY GOOD MOVE 932G ET

\ ACA# 1276603 \ 03.03.2019 \ TATTOO 932G \ Charolais \ Open Heifer \

M&M OUTSIDER 4003 PLD TR MISS TURTON 3680A

LT LONG DISTANCE M&M MS CARBINE TR PZC MR TURTON 0794 ET TR MS TRADITION 6652S

- · We only have a few of these Charolais females but they are exciting.
- This powerful female has a beautiful neck set, bold centered, sound, and a killer look.
- These three females are full sisters to the Charolais females we sold in 2017. Those females won at every level and the one Kelton Arthur had was a many time Champion including being Grand Champion in Louisville.

- This Charolais female is designed for the long haul. She is long necked, great structured, soft ribbed, and has plenty of power.
- Their dam, 3680Å, originated from the proven Thomas Ranch and she is a no miss female.
- Outsider has been a dominant sire in the Charolais world producing champions and herd sires.