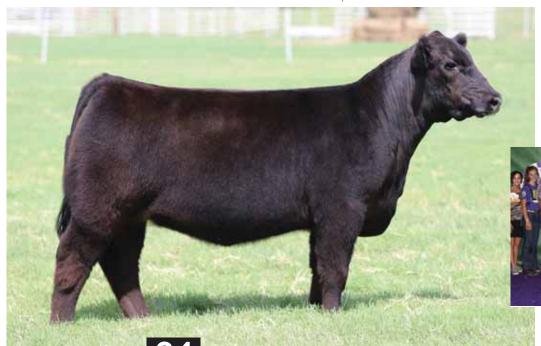

#### CMCC GOT CHILLS 902G ET

\ AMAA# 502586 \ 03.08.2019 \ TATTOO 902G \ PB Maine-Anjou \ Open Heifer \

**BOE EPIC** 

MTF COLD CHILLS 501

**BOE GARTH** MISS BOE 502R BK XIKES X59 **BK JFR ZANELLE 227** 

- Gee Whiz has been a standout since birth, she is extremely maternal in her makeup but she can strike a pose like a runway model. Her structure is flawless, with massive body, and has the power to make an elite donor.
- Her dam is a full sister to the many time champion MTF Cold Chills 501, they actually competed
  against each other and MTF Chill Out 502 was the one that everyone raved about and said she is
  going to make the great donor. They were exactly right, she's a producer and Gee Whiz is proof she can produce the great ones!
- Epic is working on a variety of pedigrees but he really clicks with the Unlimited Power and Xikes daughters. We have seen how the Epic offspring mature and we are more excited about him now than ever.
- PHAF & THE