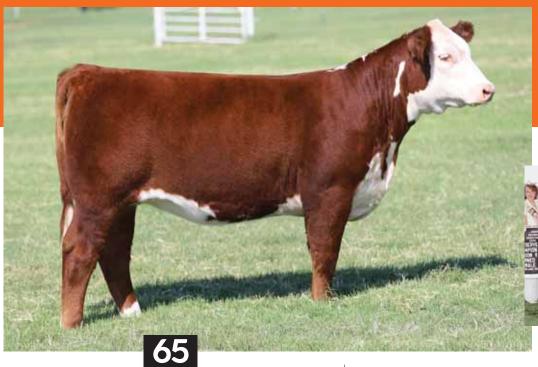

#### CMCC GOT CHILLS 902G ET

\ AMAA# 502586 \ 03.08.2019 \ TATTOO 902G \ PB Maine-Anjou \ Open Heifer \

**BOE EPIC** 

MTF COLD CHILLS 501

**BOE GARTH** MISS BOE 502R BK XIKES X59 **BK JFR ZANELLE 227** 

- Gee Whiz has been a standout since birth, she is extremely maternal in her makeup but she can strike a pose like a runway model. Her structure is flawless, with massive body, and has the power to make an elite donor.
- Her dam is a full sister to the many time champion MTF Cold Chills 501, they actually competed
  against each other and MTF Chill Out 502 was the one that everyone raved about and said she is
  going to make the great donor. They were exactly right, she's a producer and Gee Whiz is proof she can produce the great ones!
- Epic is working on a variety of pedigrees but he really clicks with the Unlimited Power and Xikes daughters. We have seen how the Epic offspring mature and we are more excited about him now than ever.
- PHAF & THE

#### VC GEE WHIZ 903G

\ AMAA# 502601 \ 03.16.2019 \ TATTOO 903G \ PB Maine-Anjou \ Open Heifer \

BOE GARTH

**BOE EPIC** 

MISS BOE 502R BK XIKES X59

MTF CHILL OUT 502 **BK JFR ZANELLE 227** 