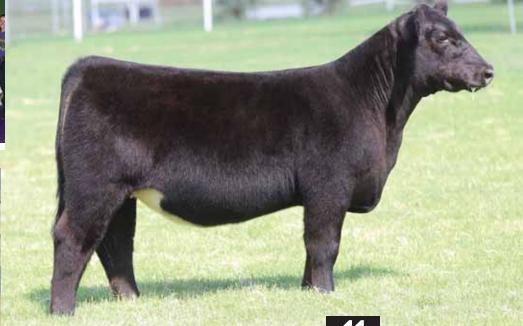

#### MTF GOOSE BUMPS 901G

\ AMAA# 502593 \ 01.21.2019 \ TATTOO 901G \ PB Maine-Anjou \ Open Heifer \

**BOE EPIC** 

**BOE GARTH** MISS BOE 502R GOET I80

MTF ALVARO 3022

**BK XCEPTIONAL 001** 

• We are leading off this elite set of females with a jaw dropping Purebred Maine-Anjou rockstar. She is built from the ground up with integrity, depth of side, power, and stunning looks.

All three champions and Lot 1 are bred by Morton Cattle Company.

- Epic proved in his first calf crop he is a true breeding bull, his offspring were dominant in the show ring at every level of competition.
- Goose Bumps' dam is a young donor in the Morton operation and is quickly proving she has what it takes to produce the great ones. She is sired by I80, which needs no introduction, and her dam is BK Xceptional which is a proven producing female backed by Unlimited Power and Roxbury which produced countless champions, elite donors, and premier herd sires. The truly great females are always backed by proven cow families and this one is stacked.
- PHAF & THF