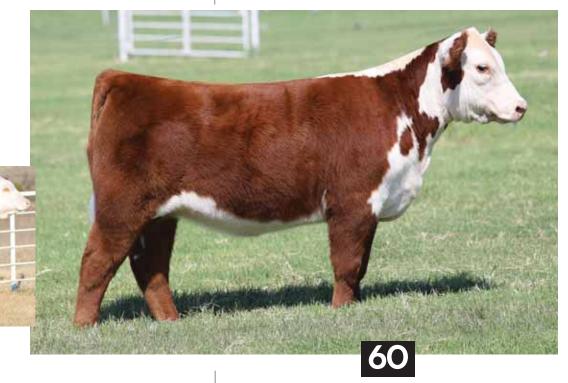

#### BKMT GOOD CHANCE 917G ET

\ AMAA# 502599 \ 04.18.2019 \ TATTOO 917G \ PB Maine-Anjou \ Open Heifer \

**BK XCEPTIONAL 001** 

BNWZ DATA BANK 1311C ET  ${}^{\rm BBBN}_{\rm BNWZ}$  Calypso 28Y **BK UNLIMITED POWER 472** RSCC ROXBURY 707L

- You will be impressed with the design of this female. She is cool looking with bone, body, and power.
- Her dam has been a top producer for Moore's. She is a beautiful Top Secret daughter with worlds of power.
- Data Bank is an impressive bull to look at and has quickly proven to be a leading Maine-Anjou
- PHAF & THF