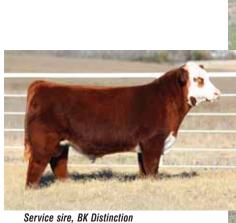

BK Distinction, service sire of Lot 76.

- Due 2.20.20 to BK Distinction (Mason X Kool Aid Points).
- $\bullet$  4020 is a great brood cow with body, power, and milk.
- She has produced one heifer, which we retained, and two bulls for us. She orginated from the outstanding Shaw program in Idaho.
- EPD's ... CED 2.8; BW 2.5; WW 55; YW 83; MM 31; MG 58; REA 0.36; MARB 0.03