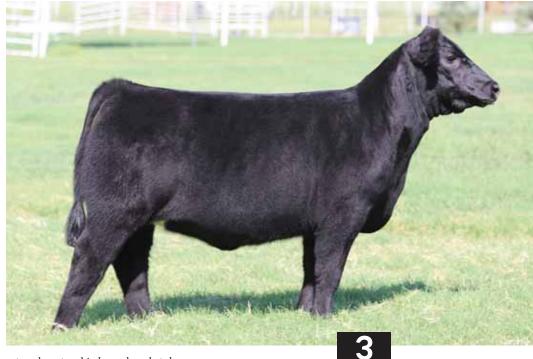

#### CMCC GOT CHILLS 902G ET

\ AMAA# 502586 \ 03.08.2019 \ TATTOO 902G \ PB Maine-Anjou \ Open Heifer \

**BOE EPIC** 

MTF COLD CHILLS 501

**BOE GARTH** MISS BOE 502R BK XIKES X59 **BK JFR ZANELLE 227** 

- Gee Whiz has been a standout since birth, she is extremely maternal in her makeup but she can strike a pose like a runway model. Her structure is flawless, with massive body, and has the power to make an elite donor.
- Her dam is a full sister to the many time champion MTF Cold Chills 501, they actually competed
  against each other and MTF Chill Out 502 was the one that everyone raved about and said she is
  going to make the great donor. They were exactly right, she's a producer and Gee Whiz is proof she can produce the great ones!
- Epic is working on a variety of pedigrees but he really clicks with the Unlimited Power and Xikes daughters. We have seen how the Epic offspring mature and we are more excited about him now than ever.
- PHAF & THE