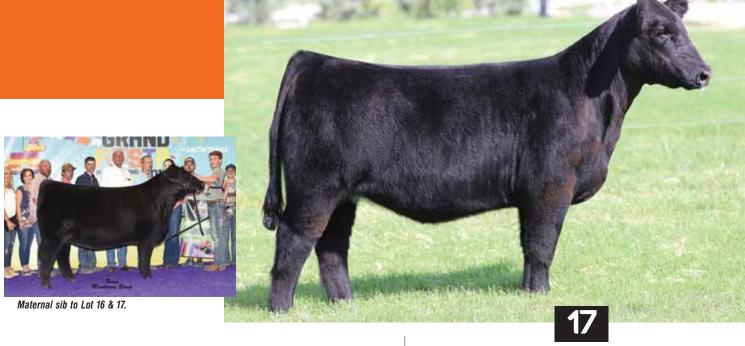

### Maine-Anjou open heifers

Maternal sister to Lot 16 & 17.

#### BKMT GOOD AS GOLD 916G ET

\ AMAA# 502598 \ 04.02.2019 \ TATTOO 916G \ PB Maine-Anjou \ Open Heifer \

BNWZ DATA BANK 1311C ET

BBBN X2 201X
BNWZ CALYPS
BK UNLIMITE
BK UNLIMITE

BBBN X2 201X BNWZ CALYPSO 28Y BK UNLIMITED POWER 472 RSCC ROXBURY 707L

- $\bullet$  Here is one of the most striking females in the entire offering. She is cool necked, huge bellied, level hipped, stout, and really good!!
- Her dam is one of the leading donors in the Morton program. She was a little ahead of her time, freaky necked and extremely big bellied.
- Take notice, the dam of Lot 1 is a maternal sister to this great female so get ready to make money at the end of her show career.
- PHAF & THF