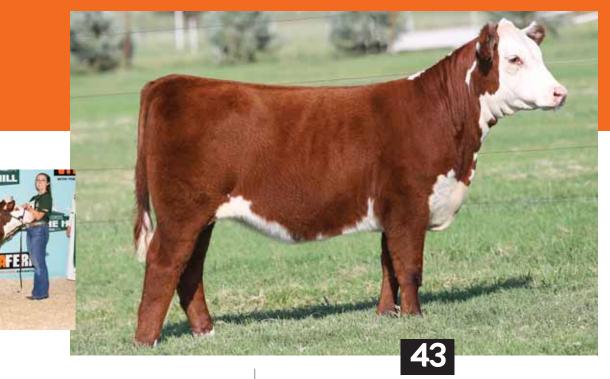

#### BK GIVE HER THE BEANS 943G

H FHF AUTHORITY 6026 ET

BK COOL BEANS 5707C

PYRAMID 16W 110T 9116 FHF 408 RITA 21W VH MR BG HAPP KOOL AID POINTS 1218 ET

- This horned female has the added power, short markings, and loads of quality.
- Her dam is a powerful Kool Aid daughter sired by the maternal legend 88X.
- She is sired by the popular champion and exciting young sire DeBerard.
- EPD's ... CED 0; BW 3.8; WW 58; YW 91; M 31; M&G 59; REA 0.70; MARB 0.10

#### **BK GEARED UP 944G**

\ AHA# 44062897 \ 03.01.2019 \ TATTOO 944G \ Horned Hereford \ Open Heifer \

H DEBERARD 7454 ET

BK BASE POINTS 421B ET

UPS SENSATION 2296 ET RST GAT NST Y79D LADY 54B ET NJW 98S R117 RIBEYE 88X ET HAPP KOOL AID POINTS 1218 ET