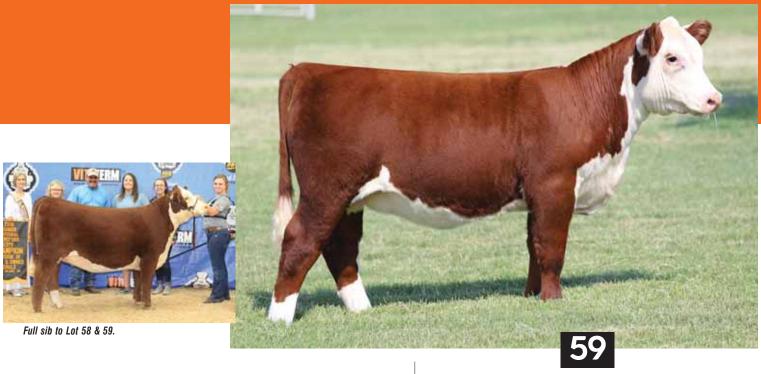

#### **BK GRAND SLAM 960G**

\ AHA# 44062470 \ 03.05.2019 \ TATTOO 960G \ Polled Hereford \ Open Heifer \

HAPP BK VALOR 37C ET

**BK DISCREET 6144D** 

HAPP EXTRA POINT 1220 ET JSF 12N LADY VAL 9T BK WF APACHE A28 S LADY ON TARGET 4184B

## Hereford open heifers

Paternal sib to Lot 58 - 63.

#### **BK GLITZY GIRL 961G**

\ AHA# 44062472 \ 03.04.2019 \ TATTOO 961G \ Polled Hereford \ Open Heifer \

HAPP BK VALOR 37C ET

BK DELIGHT 6120D

HAPP EXTRA POINT 1220 ET JSF 12N LADY VAL 9T H L1 DOMINO 3053 ET DELHAWK JULES 22B ET