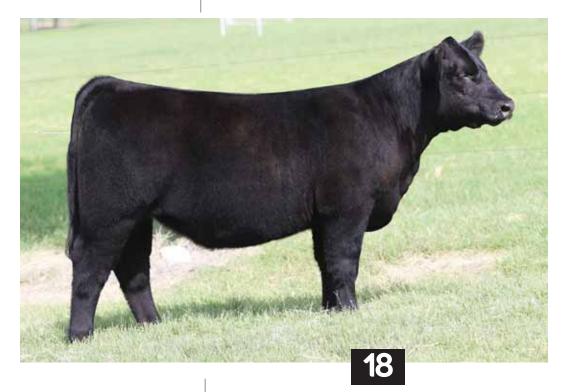

Landmark Bank
- Martindale Feeds
- EMCO Agri Supply
- Farm Credit
- Arin Strasburg
- David Schrock Buckhorn Creek/Leonard Ranch
- Pete White Trans Ova Genetics



- They don't get much more freaky necked than this one. She is unique because she has power, body, and substance that doesn't generally go with a front like she has.
- She will be a fun one to show and I'm betting she will raise one down the road.
- The Data Bank calves have been impressive across the country, and she is loaded with cow power on the bottom side of her pedigree.
- PHAF & THF

#### BKMT GOOD CHANCE 917G ET

\ AMAA# 502599 \ 04.18.2019 \ TATTOO 917G \ PB Maine-Anjou \ Open Heifer \

**BK XCEPTIONAL 001** 

BNWZ DATA BANK 1311C ET  ${}^{\rm BBBN}_{\rm BNWZ}$  Calypso 28Y **BK UNLIMITED POWER 472** RSCC ROXBURY 707L



- You will be impressed with the design of this female. She is cool looking with bone, body, and power.
- Her dam has been a top producer for Moore's. She is a beautiful Top Secret daughter with worlds of power.
- Data Bank is an impressive bull to look at and has quickly proven to be a leading Maine-Anjou
- PHAF & THF

#### CMCC GRAND DESIGN 918G

\ AMAA# 502588 \ 03.05.2019 \ TATTOO 918G \ 75% Maine-Anjou \ Open Heifer \

BNWZ DATA BANK 1311C ET

CMCC MISS 070

BBBN X2 201X BNWZ CALYPSO 28Y BK TOP SECRET **ANGUS** 



#### MTF GET IN QUICK 919G

\ AMAA# 502594 \ 04.11.2019 \ TATTOO 919G \ PB Maine-Anjou \ Open Heifer \

LDSC UNLEASHED ET

BK UNLIMITED POWER 472
MISS WHISKEY DREAMS 30Z
MTF CENTERFOLD 544 ET
GOET THE MAINE MAN
BK WIGGLES 926

- Here is a remarkable female with a very bri