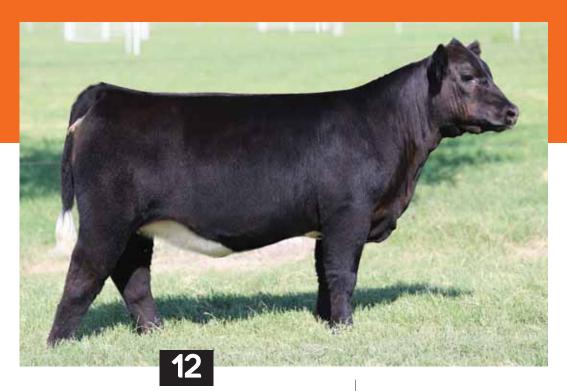

#### CMCC GOT CHILLS 902G ET

\ AMAA# 502586 \ 03.08.2019 \ TATTOO 902G \ PB Maine-Anjou \ Open Heifer \

**BOE EPIC** 

MTF COLD CHILLS 501

**BOE GARTH** MISS BOE 502R BK XIKES X59 **BK JFR ZANELLE 227** 

- Gee Whiz has been a standout since birth, she is extremely maternal in her makeup but she can strike a pose like a runway model. Her structure is flawless, with massive body, and has the power to make an elite donor.
- Her dam is a full sister to the many time champion MTF Cold Chills 501, they actually competed
  against each other and MTF Chill Out 502 was the one that everyone raved about and said she is
  going to make the great donor. They were exactly right, she's a producer and Gee Whiz is proof she can produce the great ones!
- Epic is working on a variety of pedigrees but he really clicks with the Unlimited Power and Xikes daughters. We have seen how the Epic offspring mature and we are more excited about him now than ever.
- PHAF & THE