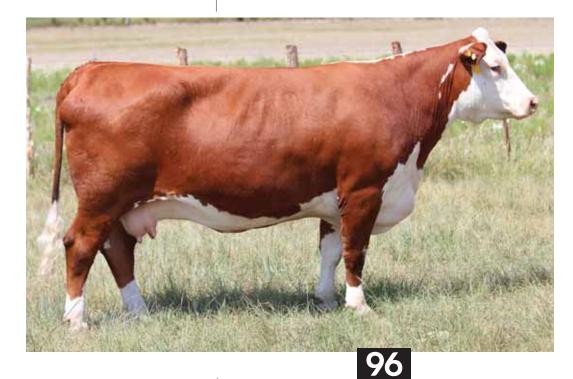

Denver Mile High Sale. He went to the Belle Point Ranch in Arkansas, where he did a great job for them.
- EPD's ... CED 1.5; BW 1.6; WW 54; YW 79; REA 0.50; MARB -0.05
- LOT 94A Bull born 9.07.19 sired by HAPP BK Valor 37C



- 3064 has been really good to us. She has raised several herd bulls and one really nice heifer this past year that we have in the replacement pen.
- She is sired by About Time which is known for his great daughters, her dam was an awesome female from the Topp program that was an excellent producer.
- EPD's ... CE -4.0; BW 3.9; WW 49; YW 77; REA 0.52; MARB -0.13
- LOT 95A Heifer born 09.09.19 sired by HAPP BK Valor 37C.

# **BK ACTIVATE 3064A ET**

CRR ABOUT TIME 743

TH 52N 45P OMEGA 36U

THM DURANGO 4037 CRR D03 CASSIE 206 NJW FHF 9710 TANK 45P TH 1F 57G OMEGA 52N



- 4319 is a Holden female we purchased as a heifer. She has a great look, deep ribbed, and excelent on her feet.
- The Holden program is a leader in the breed because they produce cattle that perform, milk, and have longevity. This female is exceptional, we want to offer females that will work for our customers.
- EPD's ... CED 0.2; BW 5.4; WW 46; YW 77; REA 0.37; MARB -0.03
- LOT 96A Bull born 09.11.19 sired by HAPP BK Valor 37C.

# HH MISS ADVANCE 4319B ET

\ AHA# 43528088 \ 08.24.2014 \ TATTOO 4319B \ Horned Hereford \ Fall Pair \

HH ADVANCE 1069Y ET

HH MISS ADVANCE 8285U ET

HH ADVANCE 4055P HH MISS ADVANCE 7142T CL 1 DOMINO 986J L1 DOMINETTE 93451

Hereford Pairs - PG 53



#### BK BEYONA 4119B ET

\ AHA# 43639887 \ 08.17.2014 \ TATTOO 4119B \ Polled Hereford \ Fall Pair \

H H PE