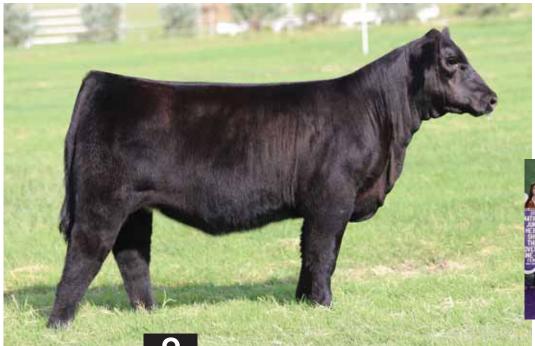

#### **DUP GOOD TIMES 905G ET**

\ AMAA# -- \ 02.25.2019 \ TATTOO 905G \ 75% Maine-Anjou \ Open Heifer \

**BOE EPIC** 

**BOE GARTH** MISS BOE 502R

CMCC YUM 105Y

**BK UNLIMITED POWER 472 BK RENEGADE 5010** 

- Here is a special female that combines style, balance, structure, and massive body shape. It's hard to
- produce this level of females, but they sure are fun to own!

   She is a full sister to DUP Feature 801 which was our \$120,000 top seller in the 2018 Fall Premier Sale. Special thanks to the Walker Family for making that purchase and congratulations to Whitney Walker for having a great year showing her as well. DUP Feature 801 and Whitney were selected Grand Maine-Anjou Female at the 2019 National Western and Reserve Grand Champion at the 2019 Maine Jr Nationals.
- CMCC YUM 105Y not only produced the great Walker heifer, she was Champion at NAILE and also produced Victoria Chapman's OYE Reserve Supreme Champion Female. This is a proven cow family that produces champions and generates revenue.
- PHAF & THF