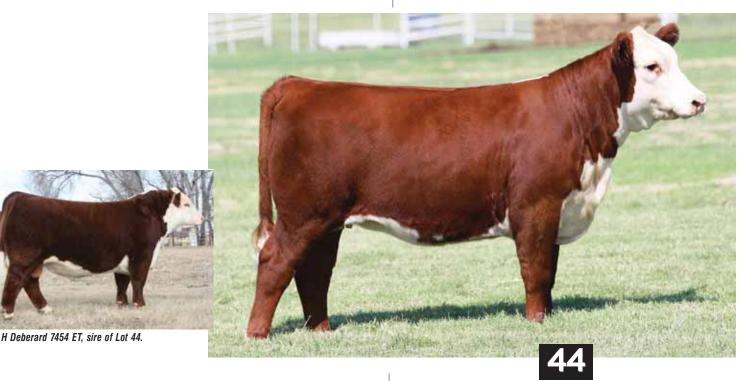

#### BK GIVE HER THE BEANS 943G

H FHF AUTHORITY 6026 ET

BK COOL BEANS 5707C

PYRAMID 16W 110T 9116 FHF 408 RITA 21W VH MR BG HAPP KOOL AID POINTS 1218 ET

- This horned female has the added power, short markings, and loads of quality.
- Her dam is a powerful Kool Aid daughter sired by the maternal legend 88X.
- She is sired by the popular champion and exciting young sire DeBerard.
- EPD's ... CED 0; BW 3.8; WW 58; YW 91; M 31; M&G 59; REA 0.70; MARB 0.10

#### **BK GEARED UP 944G**

\ AHA# 44062897 \ 03.01.2019 \ TATTOO 944G \ Horned Hereford \ Open Heifer \

H DEBERARD 7454 ET

BK BASE POINTS 421B ET

UPS SENSATION 2296 ET RST GAT NST Y79D LADY 54B ET NJW 98S R117 RIBEYE 88X ET HAPP KOOL AID POINTS 1218 ET