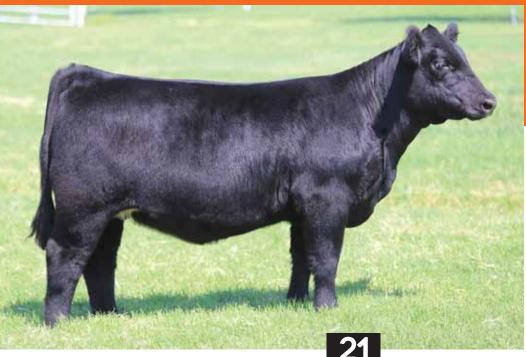

- Lot 2 has her foot on the gas and she will be a hard one to get around. Her combination of power, body, structure, and steller looks will separate her from the rest.
- Her dam was one of the most winning heifers we have ever sold. MTF Cold Chills 501 won
  Denver as a calf and never let up, she was champion in Ft. Worth, Maine Jr Nationals,
  Louisville, and Res in Denver as a bred. She is now taking charge in the Donor pen at Moore Cattle Company.
- The pedigree of this premier female is stacked with proven producing donors and great herd sires. She will win and she will generate the revenue for years to come.
- PHAF & THF

#### CMCC GOT CHILLS 902G ET

\ AMAA# 502586 \ 03.08.2019 \ TATTOO 902G \ PB Maine-Anjou \ Open Heifer \

**BOE EPIC** 

MTF COLD CHILLS 501

**BOE GARTH** MISS BOE 502R BK XIKES X59 **BK JFR ZANELLE 227** 

- Gee Whiz has been a standout since birth, she is extremely maternal in her makeup but she can strike a pose like a runway model. Her structure is flawless, with massive body, and has the power to make an elite donor.
- Her dam is a full sister to the many time champion MTF Cold Chills 501, they actually competed
  against each other and MTF Chill Out 502 was the one that everyone raved about and said she is
  going to make the great donor. They were exactly right, she's a producer and Gee Whiz is proof she can produce the great ones!
- Epic is working on a variety of pedigrees but he really clicks with the Unlimited Power and Xikes daughters. We have seen how the Epic offspring mature and we are more excited about him now than ever.
- PHAF & THE