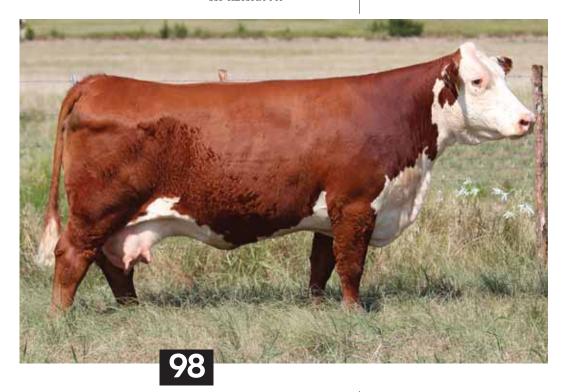

#### BK GAME POINT 936G ET

\ AHA# 44062428 \ 02.14.2019 \ TATTOO 936G \ Horned Hereford \ Open Heifer \

**UPS SENSATION 2296 ET** 

CHURCHILL SENSATION 028X CHURCHILL LADY 7202 ET HAPP KOOL AID POINTS 1218 ET DELHAWK KAHUNA 1009 ET

### HAPP KOOL AID POINTS 12

- This horned female is blessed with amazing design, power, and shape.
- Her dam, HAPP Kool Aid Points 1218, needs no introduction. She is one of the most dominating cows in the breed, she has produced five national champions out of four different sires.
- This was our first year to have calves out of Kool Aid sired by 2296. 2296 has been a dominating sire the past couple of years, with Kool Aid on the bottom side we have big expectations for this great female.
- EPD's ... CED 4.5; BW 2.0; WW 56; YW 85; M 29; M&G 57; REA 0.72; MARB 0.05