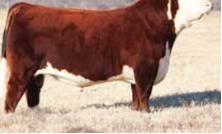

Womack Lady Rachael 2216, dam of Lot 58 & 59.

#### **VC GOLDEN TICKET 958G**

\ AHA# 44062571 \ 04.09.2019 \ TATTOO 958G \ Polled Hereford \ Open Heifer \

HAPP BK VALOR 37C ET

HAPP EXTRA POINT 1220 ET JSF 12N LADY VAL 9T WOMACK LADY RACHAEL 2216 MSU XEROX 20X GRANDVIEW LITTLE LADY 6177 ET

- We are excited about this young female. She is built incredible, attractive, smooth, square, deep,
- Her dam, Rachael, was the Supreme Champion Female at the 2014 Oklahoma Youth Expo for Victoria Chapman. Rachael is one of the favorite cows on the ranch.
- Victoria showed a full sister to this heifer last year and was extremely successful, winning her division at Denver and Junior Nationals.
- EPD's ... CED 3.3; BW 1.6; WW 59; YW 93; M 25; M&G 55; REA 0.43; MARB 0.05