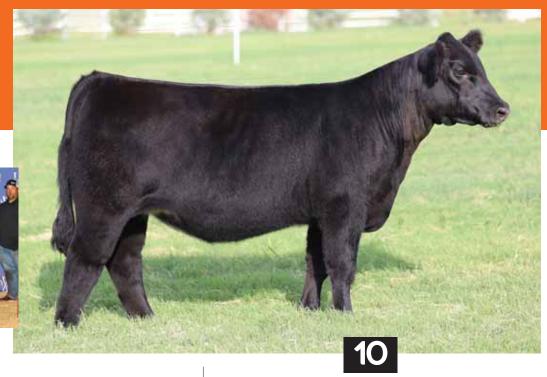

#### MTF GO GO GIRL 910G ET

\ AMAA# 502623 \ 03.21.2019 \ TATTOO 910G \ 75% Maine-Anjou \ Open Heifer \

BOE EPIC

BOE GARTH

MISS BOE 502R

BK BELLY DANCER 4001

BK XIKES X59

LADD XANNE 0008

Raised by Moore Cattle Company

BK Zhonda 2018, dam of Lot 11.

- She's Got The Look!! Added substance, shaggy hair, tight necked, power, and has a staggering look!
- Moore's purchased her dam in our 2013 Spring Edition Sale and she was the Champion Maine-Anjou Female at the 2014 Maine Jr Nationals.
- Better do your homework, this set is challenging to pick a favorite one.
- PHAF & THF

### CMCC GOT THE LOOK 911G ET

\ AMAA# 502587 \ 03.02.2019 \ TATTOO 911G \ PB Maine-Anjou \ Open Heifer \

BOE EPIC

BOE GARTH
MISS BOE 502R

BK ZHONDA 2018

BK NAVAJO 42N
LADD XANNE 0008

– Maine-Anjor Open Heifers — PG 9