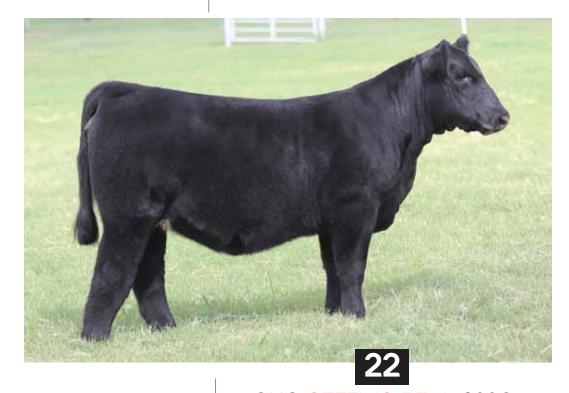

#### MTF GOOSE BUMPS 901G

\ AMAA# 502593 \ 01.21.2019 \ TATTOO 901G \ PB Maine-Anjou \ Open Heifer \

**BOE EPIC** 

**BOE GARTH** MISS BOE 502R GOET I80

MTF ALVARO 3022

**BK XCEPTIONAL 001** 

• We are leading off this elite set of females with a jaw dropping Purebred Maine-Anjou rockstar. She is built from the ground up with integrity, depth of side, power, and stunning looks.

All three champions and Lot 1 are bred by Morton Cattle Company.

- Epic proved in his first calf crop he is a true breeding bull, his offspring were dominant in the show ring at every level of competition.
- Goose Bumps' dam is a young donor in the Morton operation and is quickly proving she has what it takes to produce the great ones. She is sired by I80, which needs no introduction, and her dam is BK Xceptional which is a proven producing female backed by Unlimited Power and Roxbury which produced countless champions, elite donors, and premier herd sires. The truly great females are always backed by proven cow families and this one is stacked.
- PHAF & THF