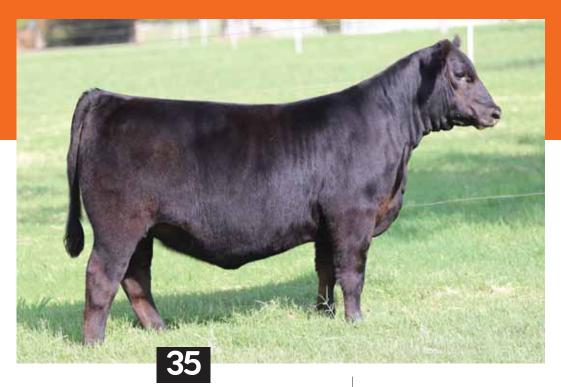

#### MTF GAMBLE ON BLACK 935G ET

EXAR BLACKBIRD 5478

CONLEY BLACK KEY 6248 PENNERS-CC DOUBLE BLACK 2257 KNC CABIN CREEK SANDY 804 SITZ TOP GAME 561X EXAR BLACKBIRD 3271

- Here is the only Angus female in the offering. She is loaded with power, quality, and style. She is a good one!!
- Her sire, Black Key, is an inspiring young herd sire in the Morton and Conley operations. He is sired by Double Black out of the legendary Sandy cow.
- Her dam, EXAR Blackbird 5478, is sired by SITZ Top Game and out of the famous Express Blackbird cow family.
- EPD's