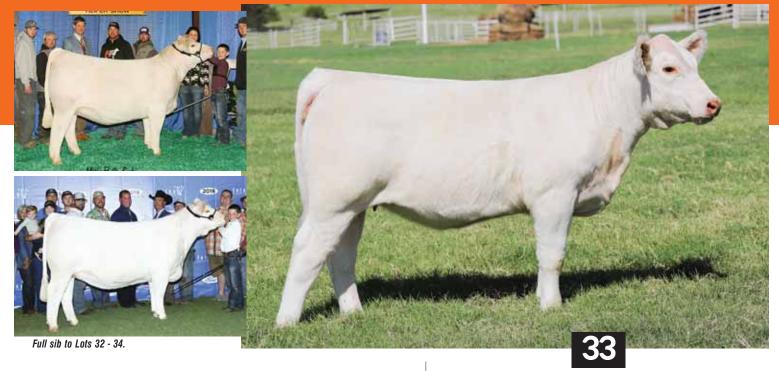

#### BK BOY GOOD TOUCH 933G ET

M&M OUTSIDER 4003 PLD

TR MISS TURTON 3680A

LT LONG DISTANCE
M&M MS CARBINE
TR PZC MR TURTON 0794 ET
TR MS TRADITION 6652S

- Full sib to Lots 32 34.
- This is the most powerful constructed female of the three sisters. She is stout boned, big hipped, and good looking. She doesn't appear to have the striking looks of her sisters in her picture but in person she sure does.
- We sold five full sibs two years ago and every one of them turned out great. They all had their day at the back drop and that's impressive!!