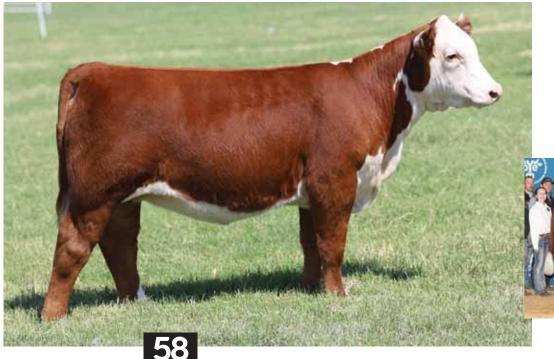

- It's hard to pick a hole in this one. She is so well balanced, sure footed, with worlds of body and power.
- Her dam, Rachael, was a standout show heifer and when she went into production she became more impressive. Not only is she stunning to look at, her udder quality is equally amazing.
- The Valor offspring have been great for us, they win and they are making great cows.
- EPD's ... CED 3.3; BW 1.6; WW 59; YW 93; M 25; M&G 55; REA 0.43; MARB 0.05

#### VC GOLDEN CHILD 959G ET

HAPP BK VALOR 37C ET

HAPP EXTRA POINT 1220 ET JSF 12N LADY VAL 9T MSU XEROX 20X

WOMACK LADY RACHAEL 2216

MSU XEROX 20X GRANDVIEW LITTLE LADY 6177

- Here you go! This one has the wow factor; cool necked, square hipped, stout boned, and hairy (even in the 100+ temps).
- Her dam is sired by Apache which has been our go to bull for first calf heifers and out of a great Shaw dam.
- Valor stamps them with quality, power, and great color.

HAPP BK Valor 37C ET, sire of Lot 60.

• EPD's ... CED 3.2; BW 1.6; WW 58; YW 87; M 23; M&G 52; REA 0.52; MARB 0.08