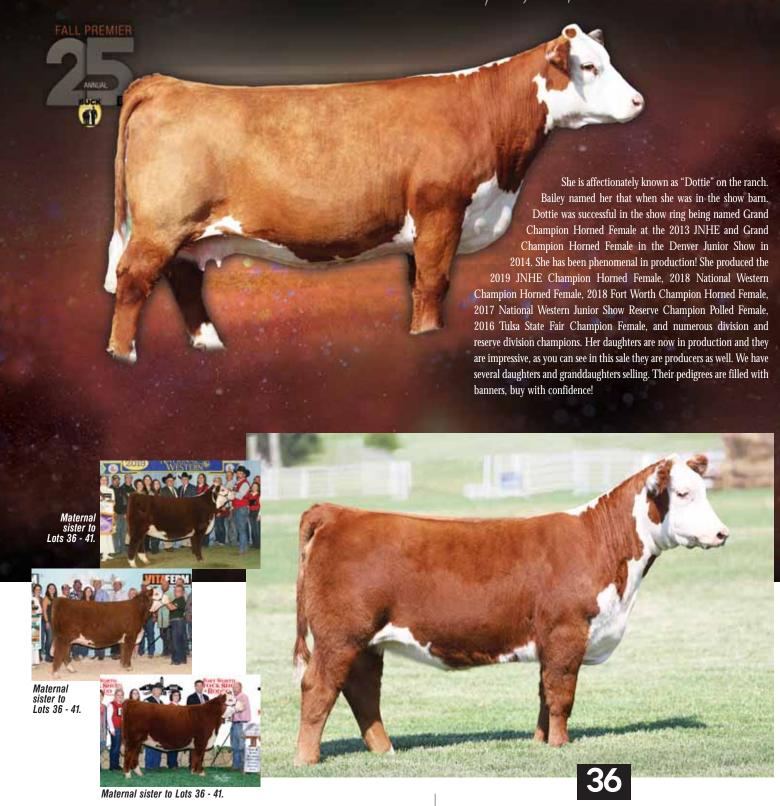

### HAPP KOOL AID POINTS 12

- This horned female is blessed with amazing design, power, and shape.
- Her dam, HAPP Kool Aid Points 1218, needs no introduction. She is one of the most dominating cows in the breed, she has produced five national champions out of four different sires.
- This was our first year to have calves out of Kool Aid sired by 2296. 2296 has been a dominating sire the past couple of years, with Kool Aid on the bottom side we have big expectations for this great female.
- EPD's ... CED 4.5; BW 2.0; WW 56; YW 85; M 29; M&G 57; REA 0.72; MARB 0.05

#### BK GAME POINT 936G ET

\ AHA# 44062428 \ 02.14.2019 \ TATTOO 936G \ Horned Hereford \ Open Heifer \

**UPS SENSATION 2296 ET** 

CHURCHILL SENSATION 028X CHURCHILL LADY 7202 ET HAPP KOOL AID POINTS 1218 ET DELHAWK KAHUNA 1009 ET

## Kool Aid daughters

Maternal sib to Lot 37.