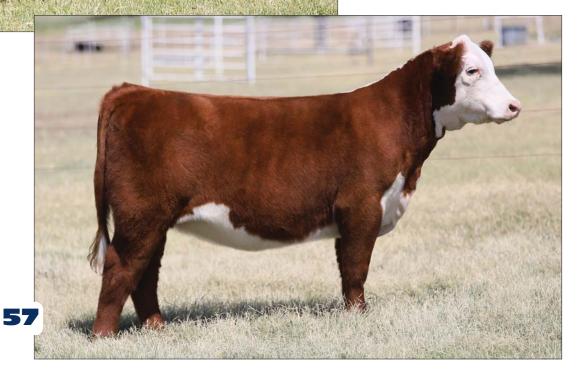

#### CMCC LOVE FOR MONEY 301L ET

HEIFER / PB MAINE-ANJOU 03.07.2023 / TATTOO: 301L / REG# 543508

BOE EPIC

BKMT EVEN MONEY 703 ET

BOE GARTH MISS BOE 502R BK XIKES X59 BK JFR ZANELLA 227

- It's hard to build them much better than this incredible female. She is stunning on a profile, neat necked, deep, stout, sound, and unmatched in quality.
- Her dam is remarkable and is built with a wealth of proven Maine-Anjou genetics.
- The Moore's are great customers, partners, and most importantly our long time friends.
  They have shown and produced multiple champions and this year they had an incredible spring calf crop as you will see looking through this catalog. We are very blessed to have them as part of our team!