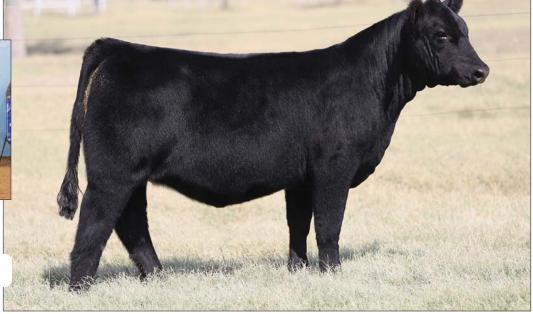

ARTH** MISS BOE 502R GOET 180 **BK XCEPTIONAL 001** 

- Here's one that will turn some heads! This female has the wow factor with her neat neck, huge center body, smooth make, with plenty of shape. She's going to be a fun one!!
- She is a full sister to Goose Bumps, which was the top selling female in the 2019 Fall Premier Sale that went on to be selected as Champion at Cattlemen's Congress, Fort Worth, American Royal, OYE, and Reserve at Junior Nationals.
- Dr Bob Morton has been involved in our program from day one, and this year they produced an awesome set of females for this offering. Thanks to Brett and his crew for their hard work and dedication to produce the very best!





**BOE EPIC** / sire of Lot 5.



MATERNAL SIB / 2020 American Royal Grand Champion Female for Devin Morton





#### **NFLL LIVING LARGE 305L**

6

HEIFER / 75% MAINE-ANJOU 03.21.2023 / TATTOO: 305L / REG# 543479

BOE EPIC

MVH MISS DUBAI 504X

BOE GARTH MISS BOE 502R GCC ECC DUBAI 56S MVH MISS MANKIND 032R

- This white footed female stuck in my mind the first time I saw her. She is so good looking, smooth made, extra deep, and extra good structured.
- This one will play at every level of competition.



#### **BKMT LOOK A LIKE 306L ET**

HEIFER / PB MAINE-ANJOU 03.20.2023 / TATTOO: 306L / REG# 543453

BOE GRONC ET

MTF ALVARO 3022

BOE EPIC BOE 432B GOET 180 BK XCEPTIONAL 001

- This good looking purebred Maine-Anjou female is square hipped, soft, and has an extra shot of power.
- Her dam has been a leading producer in the Morton program for years producing multiple champion females and herd b