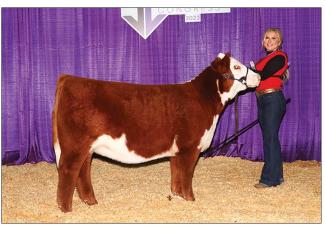

om the rest of the field, and we have little doubt her daughters will become our next leading donors.
- The Dominate females have been very successful in the show ring but we really love them in production.
- Their pedigree is bullet proof and they are the kind to take a program to the next level after their show careers.
- Lots 66, 67 and 68 are full sibs to Sara Sullivan's heifer that was Reserve at Cattlemen's Congress and Fort Worth.
- Lot 67 CE -1.8, BW 4.5, WW 60, YW 107, MM 28, MG 58, REA 0.79, MARB 0.02
- Lot 68 CE -1.8, BW 4.5, WW 60, YW 107, MM 28, MG 58, REA 0.79, MARB 0.02
- Lot 69 CE -1.8, BW 4.5, WW 60, YW 107, MM 28, MG 58, REA 0.79, MARB 0.02



# DISTINCTIVE POINTS









FULL SIB / BK CMCC Kool Profit the 2023 Cattlemen's Congress Reserve Champion Polled Hereford Bull



FULL SIB / Division Champion, 2023 Cattlemen's Congress shown by Kynlee Dailey

# **70** BK CMCC LIVIN DISTINCTIVE 370L ET

HEIFER / POLLED HEREFORD 01.08.2023 / TATTOO: 370L / REG# 44493382

# BK CMCC LOOKS DISTINCTIVE 371L ET HEIFER / POLLED HEREFORD

HEIFER / POLLED HEREFORD 01.07.2023 / TATTOO: 371L / REG# 44493383

## **72** BK CMCC LOVE DISTINCTIVE 372L ET

HEIFER / POLLED HEREFORD 01.07.2023 / TATTOO: 372L / REG# 44493385

H THE PROFIT 8426 ET

BK DISTINCTIVE POINTS 641D

CHURCHILL PILGRIM 632D ET RST GAT NST Y79D LADY 54B CHAC MASON 2214 HAPP KOOL AID POINTS 1218

- Lot 70 has been one of our favorites from day one when the ET calves arrived. She is great looking with balance, power, and huge bodied. She's major league!
- Lot 71 is a cocky built female that has quality throughout