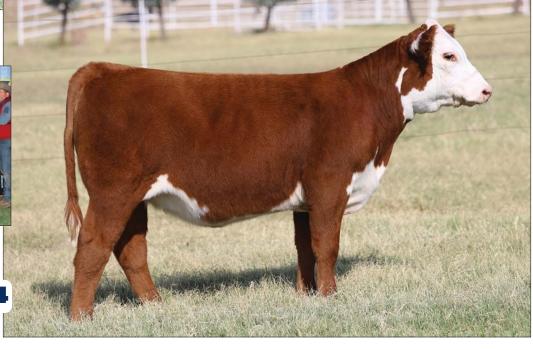

#### **BK PR LOOKING GOOD 375L**

HEIFER / POLLED HEREFORD 03.20.2023 / TATTOO: 375L / REG# 44493386

H THE PROFIT 8426 ET

BK GOOD POINT 937G ET

CHURCHILL PILGRIM 632D ET RST GAT NST Y79D LADY 54B ET UPS SENSATION 2296 ET HAPP KOOL AID POINTS 1218 ET

- Here is a stout hipped, deep sided, Profit daughter. She has the extra quality to compete in the show ring but enough substance and power to produce herd bulls.
- Her dam was the Reserve Champion Horned Female at the 2020 National Western and the 2020 Fort Worth Stock Show for the Perry family. She is an amazing mature female!!!
- CE 2.8, BW 2.8, WW 61, YW 104, MM 32, MG 63, REA 0.70, MARB 0.11