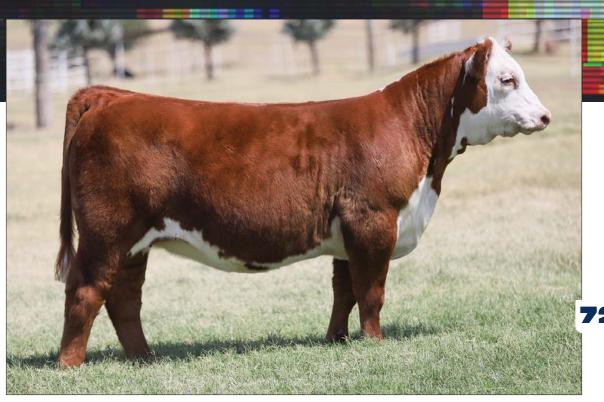

## **72** BK CMCC LOVE DISTINCTIVE 372L ET

HEIFER / POLLED HEREFORD 01.07.2023 / TATTOO: 372L / REG# 44493385

H THE PROFIT 8426 ET

BK DISTINCTIVE POINTS 641D

CHURCHILL PILGRIM 632D ET RST GAT NST Y79D LADY 54B CHAC MASON 2214 HAPP KOOL AID POINTS 1218

- Lot 70 has been one of our favorites from day one when the ET calves arrived. She is great looking with balance, power, and huge bodied. She's major league!
- Lot 71 is a cocky built female that has quality throughout. Neat necked, big top, square hipped, with added style and balance.
- Lot 72 is a big, stout, powerful one. She has a massive hip, is stout boned, great bodied, and sound structured. She is an easy doing female that can beat them all with proper management. She is a premier donor in the making!
- The Profit has worked so well for us especially on Kool Aid and her daughters.
- Distinctive Points is still one of our favorite females we have ever sold and she has a
  proven track record of producing champions. She produced the Champion Polled
  Female, Reserve Champion Junior Female, and Reserve Champion Polled Bull at the
  2023 Cattlemen's Congress, along with the Champion and Reserve Polled Females at
  the 2023 Fort Worth Stock Show.
- Their full sister is a member of Ella Weldon's show string. She won her division at Cattlemen's Congress, Fort Worth, and Junior Nationals. We are looking forward to her getting back out this fall and winter.
- These are also full sibs to BK CMCC Kool Profit the 2023 Cattlemen's Congress Reserve Grand Champion Bull.
- Lot 70 CE 0.2, BW 3.8, WW 59, YW 106, MM 28, MG 57, REA 0.70, MARB 0.07
- Lot 71 CE 0.2, BW 3.8, WW 59, YW 106, MM 28, MG 57, REA 0.70, MARB 0.07
- Lot 72 CE 0.2, BW 3.8, WW 59, YW 106,MM 28, MG 57, REA 0.70, MARB 0.07