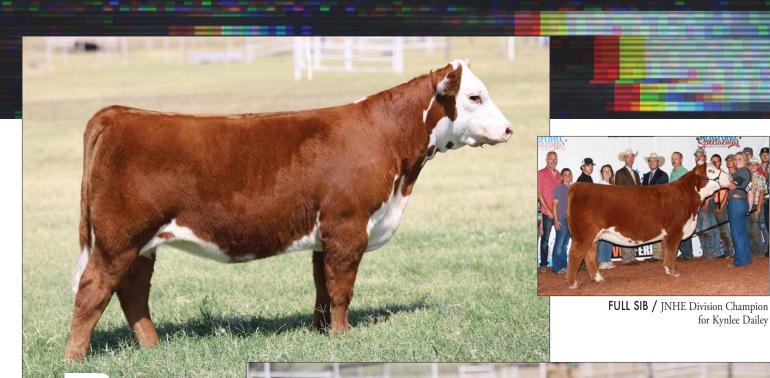

MATERNAL SIB /
FWSS Reserve Grand Champion
Horned Female and maternal sib to Lots 50 - 55.

MATERNAL SIB / 2017 NWSS Junior Show Reserve Grand Champion Polled Hereford Female and

MATERNAL SIB / 2019 JNHE Grand Champion Horned Heifer, shown by Victoria Chapman and a maternal sib to Lots 50 - 55.