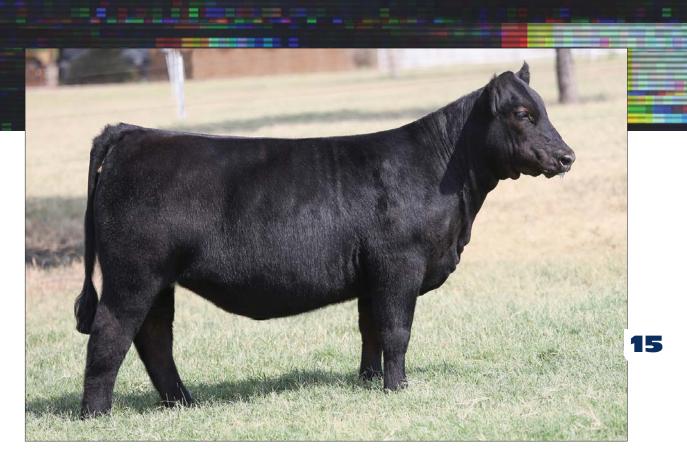

#### CMCC LOVE FOR MONEY 301L ET

HEIFER / PB MAINE-ANJOU 03.07.2023 / TATTOO: 301L / REG# 543508

BOE EPIC

BKMT EVEN MONEY 703 ET

BOE GARTH MISS BOE 502R BK XIKES X59 BK JFR ZANELLA 227

- It's hard to build them much better than this incredible female. She is stunning on a profile, neat necked, deep, stout, sound, and unmatched in quality.
- Her dam is remarkable and is built with a wealth of proven Maine-Anjou genetics.
- The Moore's are great customers, partners, and most importantly our long time friends.
  They have shown and produced multiple champions and this year they had an incredible spring calf crop as you will see looking through this catalog. We are very blessed to have them as part of our team!