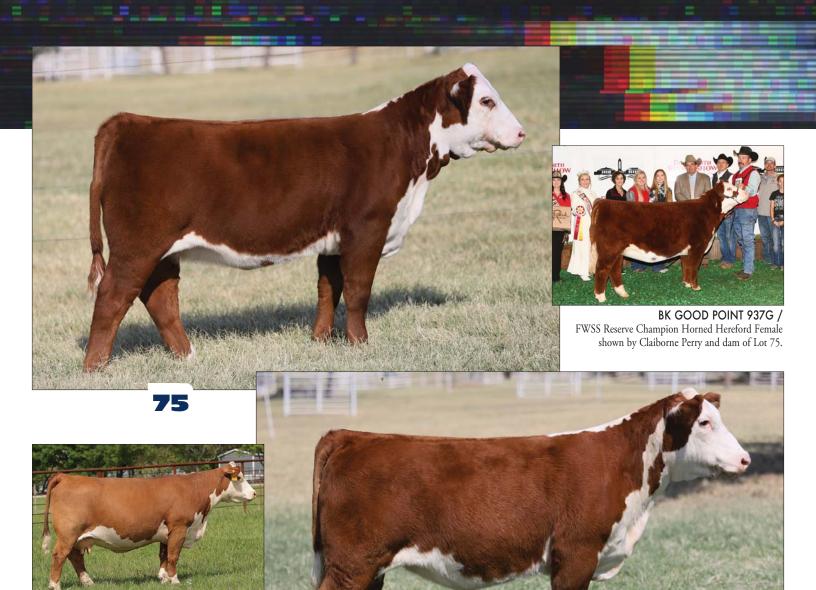

dam of Lot 76.

BK GEES VICKY 9102G /

#### **BK PR LOOKING GOOD 375L**

HEIFER / POLLED HEREFORD 03.20.2023 / TATTOO: 375L / REG# 44493386

H THE PROFIT 8426 ET

BK GOOD POINT 937G ET

CHURCHILL PILGRIM 632D ET RST GAT NST Y79D LADY 54B ET UPS SENSATION 2296 ET HAPP KOOL AID POINTS 1218 ET

- Here is a stout hipped, deep sided, Profit daughter. She has the extra quality to compete in the show ring but enough substance and power to produce herd bulls.
- Her dam was the Reserve Champion Horned Female at the 2020 National Western and the 2020 Fort Worth Stock Show for the Perry family. She is an amazing mature female!!!
- CE 2.8, BW 2.8, WW 61, YW 104, MM 32, MG 63, REA 0.70, MARB 0.11