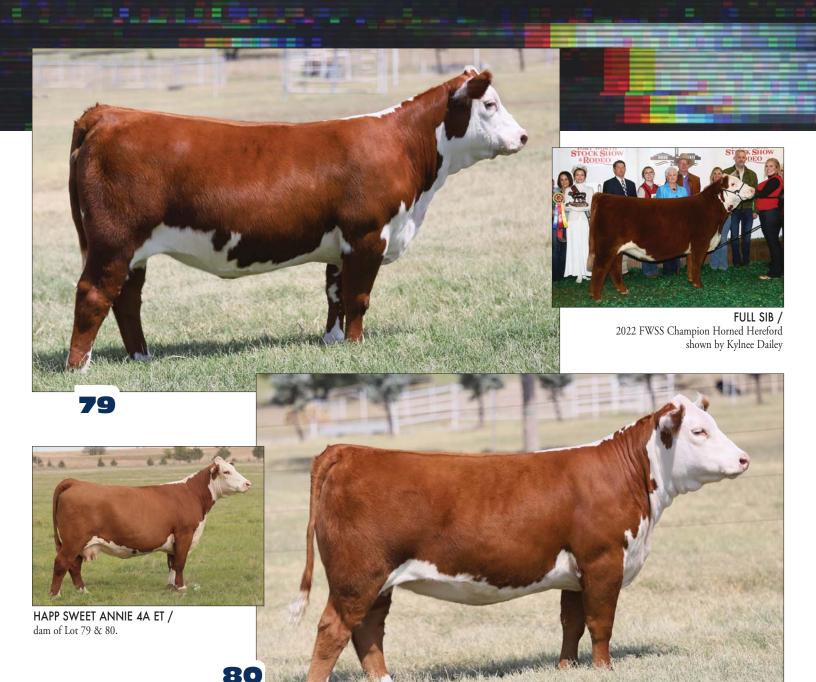

HAPP SWEET ANNIE 4A ET / dam of Lot 60.

**BK DRUM ROLL 664D ET /** NWSS Reserve Grand Champion Polled Female shown by Jaccob Moore and dam of Lot 61.

**61** 

**60** 

#### **BK LOVELY SWEETS 360L ET**

HEIFER / POLLED HEREFORD 03.04.2023 / TATTOO: 360L / REG# 44493367

FTZS DIGNIFIED 104J
HAPP SWEET ANNIE 4A ET

T/R BPF AMERICAN CLASSIC 561C PURPLE NORA 47F AH JDH CRACKER JACK 26U ET MCR PPF MISS GOLD DOM 206 ET

- Showtime!! She is jet necked, square hipped, with great rib shape and extra muscle.
- Her dam, Sweet Annie was a former Junior National Champion, her daughters have won Ft. Worth, OYE, and Tulsa State Fair. They have also won divisions at Denver, Ft. Worth, Jr Nationals, Louisville, and Kansas City.
- The sky is the limit with this one, buy with confidence!!
- CE -1.4, BW 4.5, WW 61, YW 101, MM 32, MG 62, REA 0.76, MARB 0.01