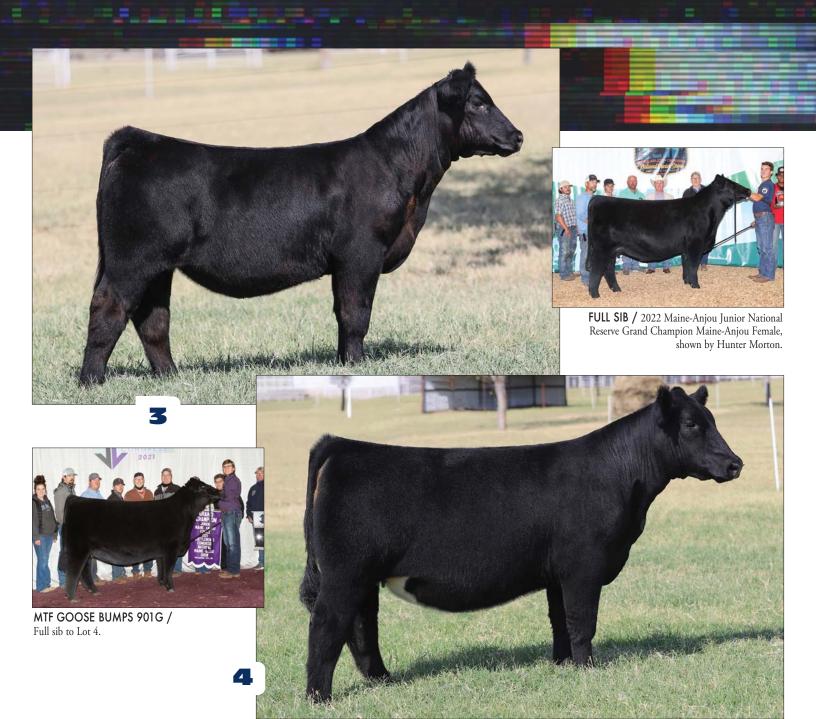

#### **BKMT LOOKING RIGHT 304L ET**

HEIFER / PB MAINE-ANJOU 02.21.2023 / TATTOO: 304L / REG# 543452

**BOE EPIC** MTF ALVARO 3022 **BOE GARTH** MISS BOE 502R GOET 180 **BK XCEPTIONAL 001** 

- Here's one that will turn some heads! This female has the wow factor with her neat neck, huge center body, smooth make, with plenty of shape. She's going to be a fun one!!
- She is a full sister to Goose Bumps, which was the top selling female in the 2019 Fall Premier Sale that went on to be selected as Champion at Cattlemen's Congress, Fort Worth, American Royal, OYE, and Reserve at Junior Nationals.
- Dr Bob Morton has been involved in our program from day one, and this year they produced an awesome set of females for this offering. Thanks to Brett and his crew for their hard work and dedication to produce the very best!

**BOE EPIC** / sire of Lot 5.

MATERNAL SIB / 2020 American Royal Grand Champion Female for Devin Morton