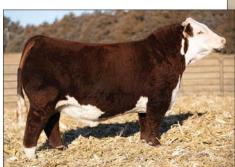

1, WW 61, YW 109, MM 26, MG 56, REA 0.70, MARB 0.06

#### **BK LEADING POINTS 351L**

HEIFER / POLLED HEREFORD 01.14.2023 / TATTOO: 351L / REG# 44493344

H THE PROFIT 8426 ET

CHURCHILL PILGRIM 632D ET RST GAT NST Y79D LADY 54B DELHAWK KAHUNA 1009 ET HAPP KOOL AID POINTS 1218 ET **CRANE STYLE POINTS 945** 

for Kynlee Dailey

- We are bringing you the heat with this one! She has killer looks combined with body, power, substance, and flexible structure.
- She is a full sister to Kynlee Dailey's 2021 JNHE Grand Champion and to the AI sire BK Red River which we are extremely excited about.
- Come take a look!
- CE 2.7, BW 3.1, WW 61, YW 109, MM 26, MG 56, REA 0.70, MARB 0.06





PATERNAL SIB / 2023 JNHE Champion Horned Hereford Heifer, shown by Tripp Lewis and paternal sib to Lots 52 & 53.



DCF 642Z DILLY 002H / sire of Lots 52 & 53.



#### **BK LUCKY POINTS 352L ET**

HEIFER / HORNED HEREFORD 04.05.2023 / TATTOO: 352L / REG# 44493345

DCF 642Z DILLY 002H HAPP KOOL AID POINTS 1218 ET DELHAWK KAHUNA 1009 ET

BR DUNCAN 4142 WHR RMB109 BEEFMAID 642Z

- · Here is an exciting young female we think is a major league competitor and a premier donor prospect.
- The Kool Aid daughters are the most secure investment you can make, they win and they produce!
- With very limited use, Dilly is attracting attention of breeders across the country. They have look and quality combined with impressive cow power.
- CE 0.2, BW 3.6, WW 61, YW 106, MM 25, MG 56, REA 0.66, MARB 0.04

#### **BK LASTING POINTS 353L ET**

HEIFER / HORNED HEREFORD 04.03.2023 / TATTOO: 353L / REG# 44493346

DCF 642Z DI