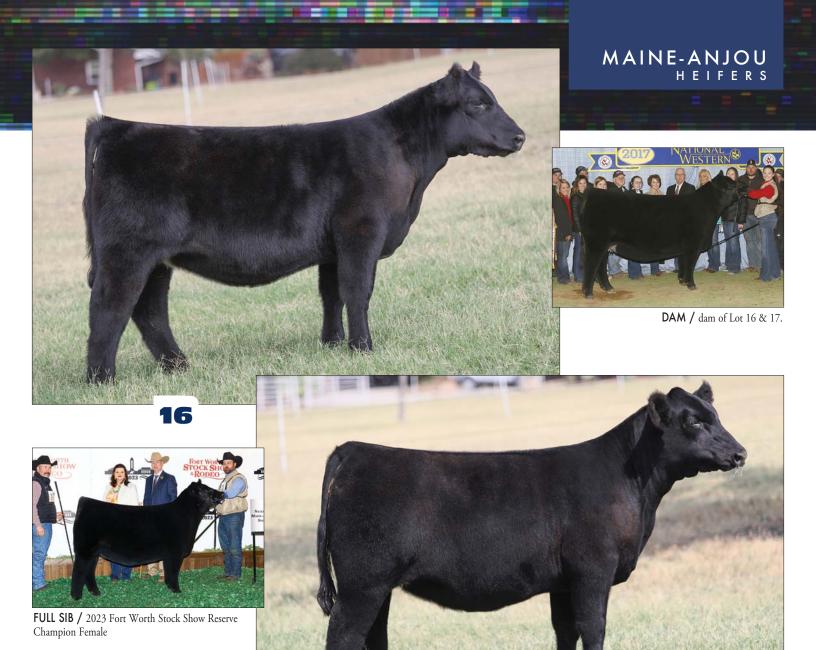

CMCC YUPPIE 104 / dam of Lot 13, 14 & 15.

MATERNAL SIB / to Lot 13, 14 & 15.

  HEIFER / PB MAINE-ANJOU

  03.02.2023 / TATTOO: 315L / REG# 543447
- Lot 13, Loyal Lady is a very stout featured female that is good looking, stout boned, wide based, and soft haired.
- Lot 14, Loyal Love is a beautiful female, she's made like a donor cow but has the look, style, balance, and quality to dominate in the show ring. It's hard to find this kind, and even harder to find Purebred Maine donors like this one.
- Lot 15, CMCC Love Life, is a special one, she is so complete with her beautiful design combined with her flawless structure and base width.
- Her dam, 104, has never disappointed from day one. She was a highly successful show
  heifer winning Grand or Reserve at Jr Nationals, Louisville, Denver, and Fort
  Worth. Her daughters have been dominant in the show ring and are premier donors.
  104 has stood the test of time and continues to produce the great ones.
- One For All really clicked with 104 as you can see in these females selling.