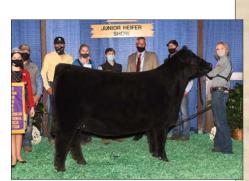

MATERNAL SIB / 2023 South Dakota State Fair Champion Maine-Anjou Female

BK FORECAST 8201F / dam of Lot 10.

10