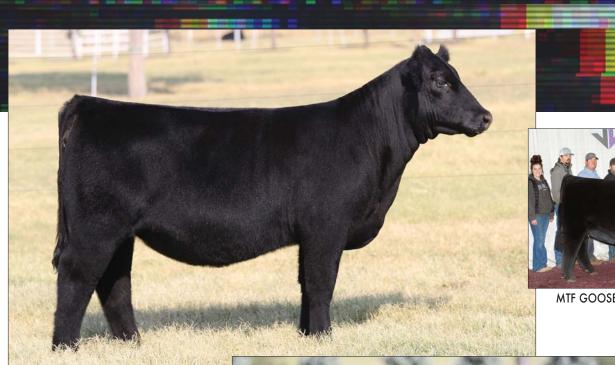

MTF GOOSE BUMPS 901G / dam of Lot 18.

BOE FLEX / Sire of Lot 19.

#### **BKMT LUCKY STARS 318L ET**

HEIFER / PB MAINE-ANJOU 02.20.2023 / TATTOO: 318L / REG# 543455

**BK UNLIMITED POWER 472** MTF GOOSE BUMPS 901G

DMCC LIMITED EDITION 4F PANNELL MISS 4072 **BOE EPIC** MTF ALVARO 3022

- This female is not only stunning to the eye, she offers a unique twist to her pedigree as well. She's built like a lady and will only get better with age.
- Her dam, Goose Bumps was highly successful in the show ring winning Denver, Kansas City, Cattlemen's Congress, and Reserve at Junior Nationals.
- Her sire, Unlimited Power really needs no inroduction, he has produced countless champions and his daughters are breed leading donors. You can jump in here with confidence!