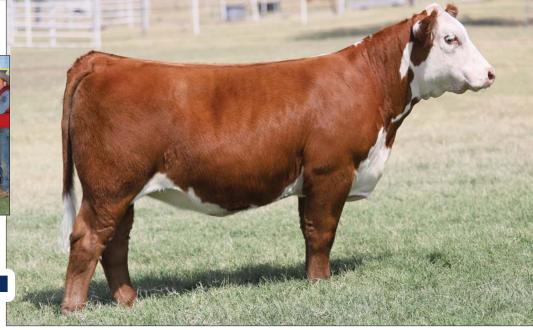

rand Champion Angus Female at the 2020 NAILE.
- Her sire is one of the hottest sires in the Angus breed producing multiple champions across the country.





MATERNAL SIB /
FWSS Reserve Grand Champion
Horned Female and maternal sib to Lots 50 - 55.

MATERNAL SIB / 2017 NWSS Junior Show Reserve Grand Champion Polled Hereford Female and



MATERNAL SIB / 2019 JNHE Grand Champion Horned Heifer, shown by Victoria Chapman and a maternal sib to Lots 50 - 55.



MATERNAL SIB / 2017 JNHE Grand Champion Female and a maternal sib to Lots 50 - 55.



MATERNAL SIB / 2019 NWSS Grand Champion Horned Hereford Female and maternal sib to Lots 50 - 55.

MATERNAL SIB / 2018 NWSS Open Show Grand Champion Horned Hereford Female and a maternal sib to Lots 50 - 55.





H THE PROFIT 8426 / sire of Lot 50 & 51.



#### **BK LEISURE POINTS 350L ET**

HEIFER / POLLED HEREFORD 02.03.2023 / TATTOO: 350L / REG# 44493343

H THE PROFIT 8426 ET HAPP KOOL AID POINTS 1218 ET CRANE STYLE POINTS 945

CHURCHILL PILGRIM 632D ET RST GAT NST Y79D LADY 54B ET DELHAWK KAHUNA 1009 ET

- BK Leisure Points is one impressive individual, she is beautiful in her front one-third, with sweeping rib, stout square hip, and great structured. She is a full sister to Kynlee Dailey's 2021 JNHE Grand Champion Horned Female.
- The Kool Aid Points offspring have been nothing short of amazing and they seem to just keep getting better.
- CE 2.7, BW 3.1, WW 61, YW 109, MM 26, MG 56, REA 0.70, MARB 0.06

#### **BK LEADING POINTS 351L**

HEIFER / POLLED HEREFORD 01.14.2023 / TATTOO: 351L / REG# 44493344

H THE PROFIT 8426 ET

CHURCHILL