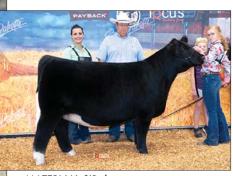

#### **BKMT LOOKING RIGHT 304L ET**

HEIFER / PB MAINE-ANJOU 02.21.2023 / TATTOO: 304L / REG# 543452

**BOE EPIC** MTF ALVARO 3022 **BOE GARTH** MISS BOE 502R GOET 180 **BK XCEPTIONAL 001** 

- Here's one that will turn some heads! This female has the wow factor with her neat neck, huge center body, smooth make, with plenty of shape. She's going to be a fun one!!
- She is a full sister to Goose Bumps, which was the top selling female in the 2019 Fall Premier Sale that went on to be selected as Champion at Cattlemen's Congress, Fort Worth, American Royal, OYE, and Reserve at Junior Nationals.
- Dr Bob Morton has been involved in our program from day one, and this year they produced an awesome set of females for this offering. Thanks to Brett and his crew for their hard work and dedication to produce the very best!