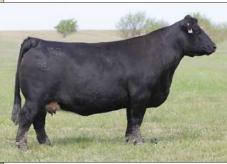

#### CMCC LOVE FOR MONEY 301L ET

HEIFER / PB MAINE-ANJOU 03.07.2023 / TATTOO: 301L / REG# 543508

BOE EPIC

BKMT EVEN MONEY 703 ET

BOE GARTH MISS BOE 502R BK XIKES X59 BK JFR ZANELLA 227

- It's hard to build them much better than this incredible female. She is stunning on a profile, neat necked, deep, stout, sound, and unmatched in quality.
- Her dam is remarkable and is built with a wealth of proven Maine-Anjou genetics.
- The Moore's are great customers, partners, and most importantly our long time friends.
  They have shown and produced multiple champions and this year they had an incredible spring calf crop as you will see looking through this catalog. We are very blessed to have them as part of our team!