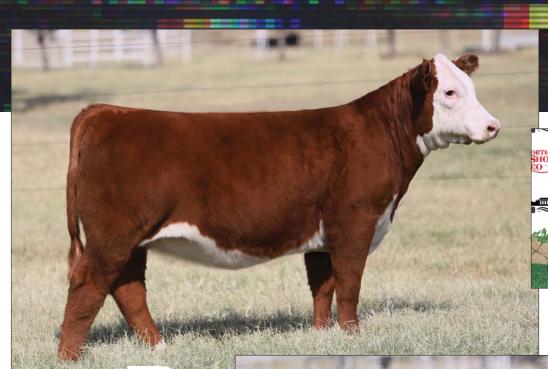

#### CMCC LEISURE MONEY 302L ET

HEIFER / PB MAINE-ANJOU 03.10.2023 / TATTOO: 302L / REG# 543507

BOE EPIC

BKMT EVEN MONEY 703 ET

BOE GARTH
MISS BOE 502R
BK XIKES X59
BK JFR ZANELLA 227

- Leisure Money is a well built female that has a high quality look with power and flexible structure. She has just enough white to grab your attention.
- Her dam is a top donor for the Moore family. She is a full sister to 501, which won Junior Nationals, Louisville, Denver, and Ft. Worth.
- Epic stamps them with look and power!