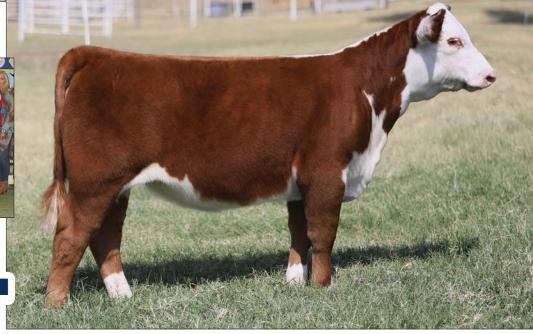

#### CMCC LOVE FOR MONEY 301L ET

HEIFER / PB MAINE-ANJOU 03.07.2023 / TATTOO: 301L / REG# 543508

BOE EPIC

BKMT EVEN MONEY 703 ET

BOE GARTH MISS BOE 502R BK XIKES X59 BK JFR ZANELLA 227

- It's hard to build them much better than this incredible female. She is stunning on a profile, neat necked, deep, stout, sound, and unmatched in quality.
- Her dam is remarkable and is built with a wealth of proven Maine-Anjou genetics.
- The Moore's are great customers, partners, and most importantly our long time friends.
  They have shown and produced multiple champions and this year they had an incredible spring calf crop as you will see looking through this catalog. We are very blessed to have them as part of our team!