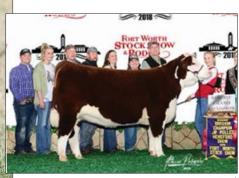

of producing champions. She produced the Champion Polled
  Female, Reserve Champion Junior Female, and Reserve Champion Polled Bull at the
  2023 Cattlemen's Congress, along with the Champion and Reserve Polled Females at
  the 2023 Fort Worth Stock Show.
- Their full sister is a member of Ella Weldon's show string. She won her division at Cattlemen's Congress, Fort Worth, and Junior Nationals. We are looking forward to her getting back out this fall and winter.
- These are also full sibs to BK CMCC Kool Profit the 2023 Cattlemen's Congress Reserve Grand Champion Bull.
- Lot 70 CE 0.2, BW 3.8, WW 59, YW 106, MM 28, MG 57, REA 0.70, MARB 0.07
- Lot 71 CE 0.2, BW 3.8, WW 59, YW 106, MM 28, MG 57, REA 0.70, MARB 0.07
- Lot 72 CE 0.2, BW 3.8, WW 59, YW 106,MM 28, MG 57, REA 0.70, MARB 0.07





SC VIOLET 604E / dam of Lot 73.



H THE PROFIT 8426 ET  $\setminus$  sire of Lot 73 & 74.

**74** 



**73** 

#### KMR LUCKY GIRL 373L ET

HEIFER / POLLED HEREFORD 01.06.2023 / TATTOO: 373L / REG# 44493892

H THE PROFIT 8426 ET
SC VIOLET 604 E

CHURCHILL PILGRIM 632D ET RST GAT NST Y79D LADY 54B ET CRR ABOUT TIME 743 H RW LADY ADVANCE 1124 ET

- This extraordinary female is so elegant in her design, long necked, flat shouldered, deep bodied, and extremely sound structured.
- Her dam was shown very successfully by the Rayfield family, she was Reserve Grand Champion female at the Fort Worth Junior Show and at the Texas State Fair. We appreciate the Rayfield girls for giving us the opportunity to market this elite female.
- CE 1.1 ,BW 3.8, WW 55,YW 87,MM 23,MG 51,REA 0.52, MARB 0.06

74