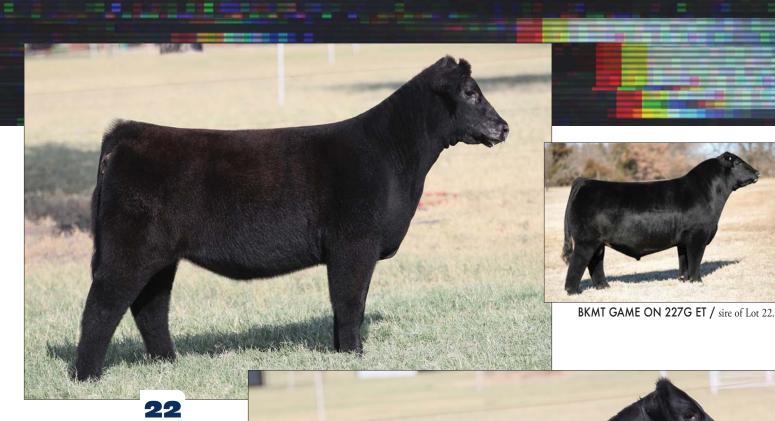

#### **CMCC LOVE GAME 321L ET**

HEIFER / PB MAINE-ANJOU 04.04.2023 / TATTOO: 321L / REG# 543450

BKMT GAME ON 227G ET BK AIN'T HIGH 3015

**BOE GARTH BK JFR ZANELLA 227** GOET 180 **BK UTOO 872** 

- This female is ultra complete, super fronted, good structured with power and quality.
- Her dam, 3015 is a producer, her offspring win and they produce.
- Here is a full sib to McKlay Gensini's popular champion.

MTF CHIT CAT 5022 ET / Dam of Lot 23.

23

BK LOVE OF CHAMPAGNE 322L ET

HEIFER / PB MAINE-ANJOU 05.04.2023 / TATTOO: 322L / REG# 543436

BKMT GAME ON 227G ET

CMCC CHAMPAGNE KISSESS 536

BOE GARTH BK JFR ZANELLA 227 BK AMBUSH A100 RF MISS BLACKCAP 6188

- Here is one of the babies of the offering. She has a striking look with power, muscle, and soundness.
- Her dam is a proven donor for us and was recently purchased by Mark Beauprez in our 2023 Sharing The Tradition Cow Sale.
- Game On is commanding attention from breeders across the country for all the right reasons, they are good!!