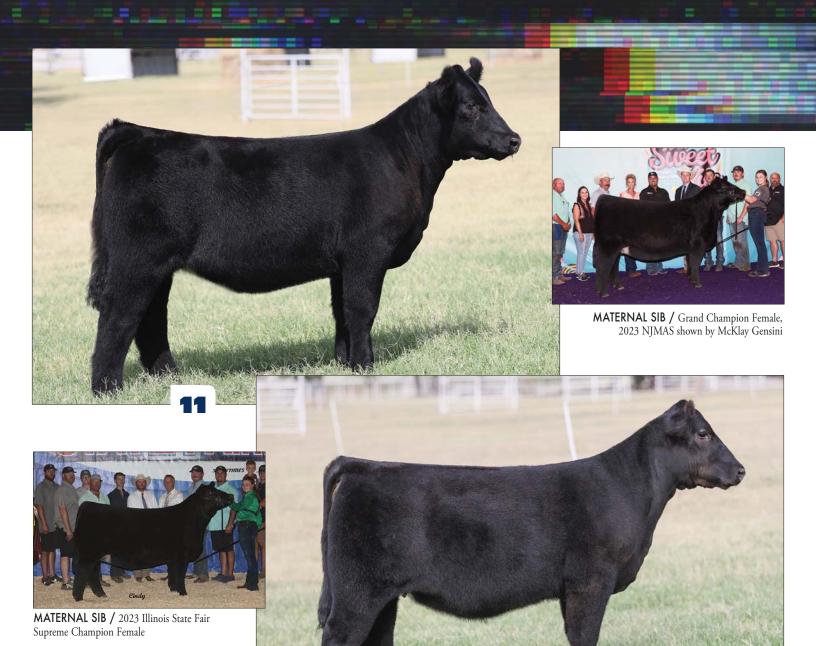

#### **CMCC LOVE BUG 313L ET**

HEIFER / PB MAINE-ANJOU 03.03.2023 / TATTOO: 313L / REG# 543445

BK AIN'T HIGH 3015

WEIS ALL ME 10F MISS HIDDEN GEM 899F ET GOET 180 BK UTOO 872

Love Bug, has an amazing look combined with bone, balance, structue, and she will be awesome haired.

- Her dam just doesn't miss. 3015 has been one of the top producing donors for Moore's
  for several years. She most recently produced the 2023 Maine-Anjou Junior Nationals
  Grand Champion Female and the Supreme Champion Female at the 2023 Illinois
  State Fair for the Gensini family.
- This is a fresh mating being sired by the young One For All and out of the proven producing 3015 donor.