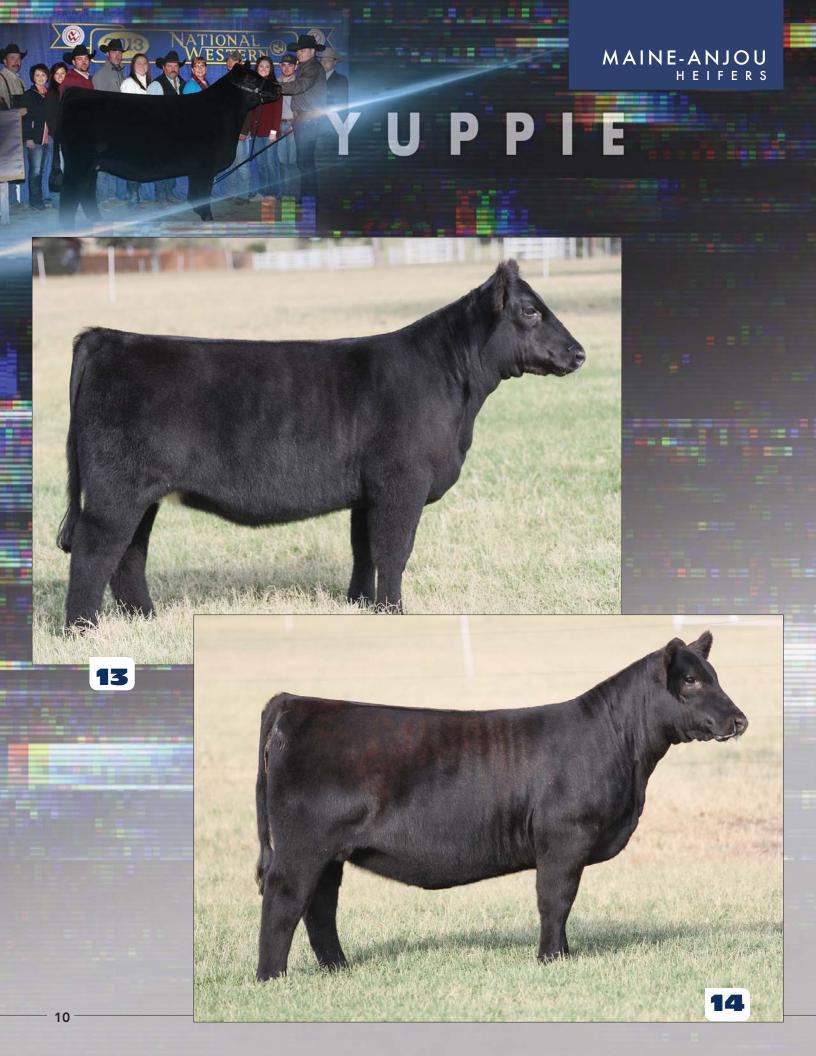

CMCC YUPPIE 104 / dam of Lot 13, 14 & 15.

MATERNAL SIB / to Lot 13, 14 & 15.

#### 13 CMCC LOYAL LADY 311L ET

HEIFER / PB MAINE-ANJOU 03.01.2023 / TATTOO: 311L / REG# 543443

- 14. CMCC LOYAL LOVE 312L ET
  HEIFER / PB MAINE-ANJOU
  - HEIFER / PB MAINE-ANJOU 03.02.2023 / TATTOO: 312L / REG# 543444
- CMCC LOVE LIFE 315L ET

  HEIFER / PB MAINE-ANJOU

  03.02.2023 / TATTOO: 315L / REG# 543447
- Lot 13, Loyal Lady is a very stout featured female that is good looking, stout boned, wide based, and soft haired.
- Lot 14, Loyal Love is a beautiful female, she's made like a donor cow but has the look, style, balance, and quality to dominate in the show ring. It's hard to find this kind, and even harder to find Purebred Maine donors like this one.
- Lot 15, CMCC Love Life, is a special one, she is so complete with her beautiful design combined with her flawless structure and base width.
- Her dam, 104, has never disappointed from day one. She was a highly successful show
  heifer winning Grand or Reserve at Jr Nationals, Louisville, Denver, and Fort
  Worth. Her daughters have been dominant in the show ring and are premier donors.
  104 has stood the test of time and continues to produce the great ones.
- One For All really clicked with 104 as you can see in these females selling.