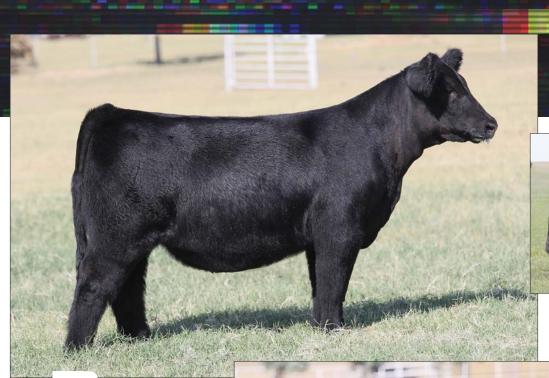

H MISS DUBAI 504X

BOE GARTH MISS BOE 502R GCC ECC DUBAI 56S MVH MISS MANKIND 032R

- This white footed female stuck in my mind the first time I saw her. She is so good looking, smooth made, extra deep, and extra good structured.
- This one will play at every level of competition.



#### **BKMT LOOK A LIKE 306L ET**

HEIFER / PB MAINE-ANJOU 03.20.2023 / TATTOO: 306L / REG# 543453

BOE GRONC ET

MTF ALVARO 3022

BOE EPIC BOE 432B GOET 180 BK XCEPTIONAL 001

- This good looking purebred Maine-Anjou female is square hipped, soft, and has an extra shot of power.
- Her dam has been a leading producer in the Morton program for years producing multiple champion females and herd bulls.
- She is sired by the popular Epic son Gronc, which has sired several winners and herd bulls with limited use.





**BK UT00 872 /** dam of Lot 7.



WEIS ALL ME 10F / sire of Lot 7 & 8.



#### **BK LUCKY TOO 307L ET**

8

HEIFER / PB MAINE-ANJOU 04.20.2023 / TATTOO: 307L / REG# 543433

WEIS ALL ME 10F
BK UTOO 872

MINN LIVE ACTION 203Y BSC CANDI 42Z DMCC LIMITED EDITION 4F PANNELL MISS 4072

- This female is a rock star! She is stunning from a profile with added power, bone, and quality.
- Her dam has been the leading donor here for years producing numerous champions. BK Utoo 872 is a full sister to BK Unlimited Power and her daughters are outstanding!
- We haven't had many All Me calves until this year and he really clicked on these power cows.



#### **BKMT LOTS OF SENSE 308L**

HEIFER / PB MAINE-ANJOU 03.20.2023 / TATTOO: 308L / REG# 543454

WEIS ALL ME 10F

BK COMMON SENSE 5051

MINN LIVE AC