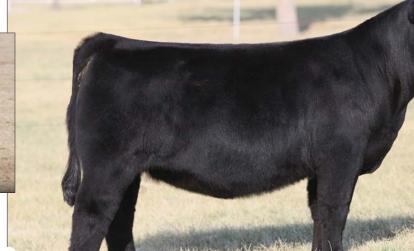

#### **BK LUCKY ME 303L ET**

HEIFER / PB MAINE-ANJOU 05.09.2023 / TATTOO: 303L / REG# 543468

**BOE EPIC** BK ENLIGHTENED 7503E ET

**BOE GARTH** MISS BOE 502R BK XIKES X59 BK UTOO 872

- This female is young but she definitely has the wow factor and the potential to beat them all. Wild necked, square, sound, deep, and high quality! She is a full sister to the 2022 Maine-Anjou Junior Nationals Reserve Grand Champion.
- We have been sampling several young sires the past couple of years and we like many of their calves, however Epic is still the king of consistency for us.