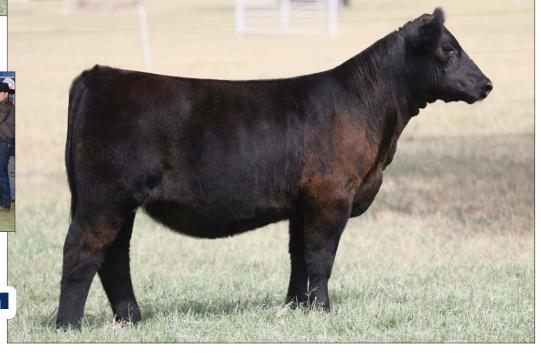

#### CMCC LEISURE MONEY 302L ET

HEIFER / PB MAINE-ANJOU 03.10.2023 / TATTOO: 302L / REG# 543507

BOE EPIC

BKMT EVEN MONEY 703 ET

BOE GARTH
MISS BOE 502R
BK XIKES X59
BK JFR ZANELLA 227

- Leisure Money is a well built female that has a high quality look with power and flexible structure. She has just enough white to grab your attention.
- Her dam is a top donor for the Moore family. She is a full sister to 501, which won Junior Nationals, Louisville, Denver, and Ft. Worth.
- Epic stamps them with look and power!