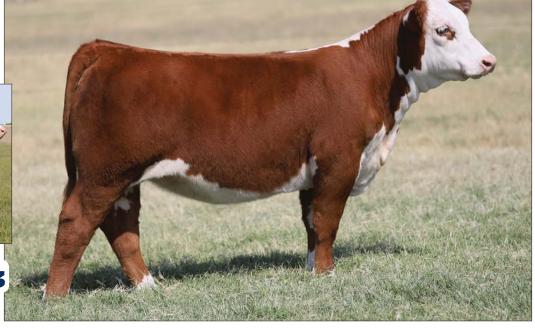

#### **BKMT LOOKING RIGHT 304L ET**

HEIFER / PB MAINE-ANJOU 02.21.2023 / TATTOO: 304L / REG# 543452

**BOE EPIC** MTF ALVARO 3022 **BOE GARTH** MISS BOE 502R GOET 180 **BK XCEPTIONAL 001** 

- Here's one that will turn some heads! This female has the wow factor with her neat neck, huge center body, smooth make, with plenty of shape. She's going to be a fun one!!
- She is a full sister to Goose Bumps, which was the top selling female in the 2019 Fall Premier Sale that went on to be selected as Champion at Cattlemen's Congress, Fort Worth, American Royal, OYE, and Reserve at Junior Nationals.
- Dr Bob Morton has been involved in our program from day one, and this year they produced an awesome set of females for this offering. Thanks to Brett and his crew for their hard work and dedication to produce the very best!