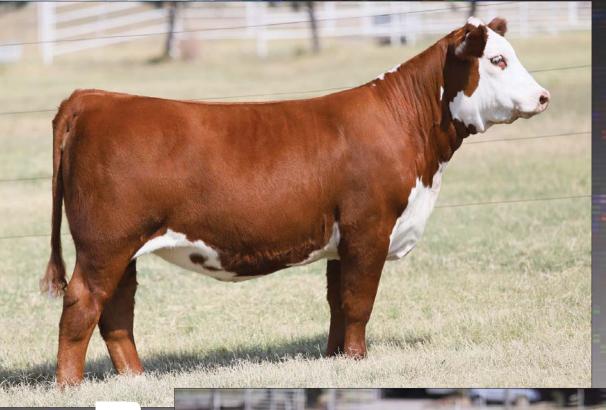

23

**BK LUXURY CHIT 323L ET** 

HEIFER / PB MAINE-ANJOU 03.05.2023 / TATTOO: 323L / REG# 543437

BKMT GAME ON 227G ET

MTF CHIT CHAT 5022 ET

BOE GARTH
BK JFR ZANELLA 227
BBBN X 483X
BK TEMPTED 7001

- You will love the added power, bone, and look this great female offers. For some reason she was just starting to hair up at picture time, maybe 45 days of 100 degree tempatures?
- Her dam, Chit Chat was the 2017 Maine Junior Nationals Grand Champion Female for Chancee Clark. Chit Chat has been awesome in production producing both great females and bulls.
- We are really pleased with our Game On offspring, they get better every day and have what it takes to win!