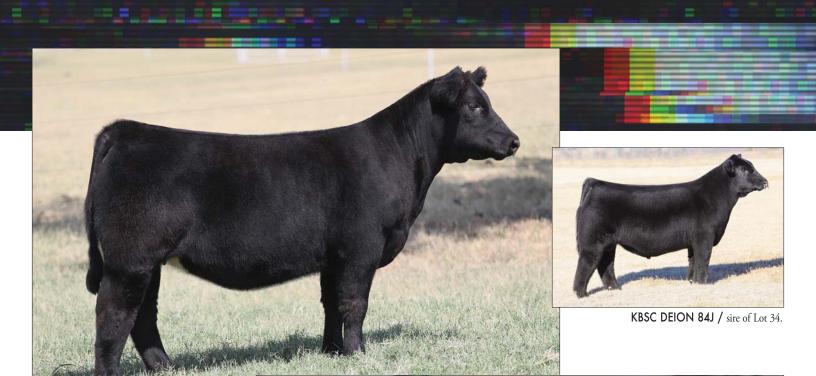

KBSC NEW DECADE 68G / sire of Lot 35.

**35** 

**34** 

#### **BK LIVING GRACIOUS 334L**

HEIFER / MAINETAINER 03.03.2023 / TATTOO: 334L / REG# 543439

KBSC DEION 84J

BK GRACIOUS 9190

PRIMETIME KBSC MISS 784E ET BOE EPIC MAINE

- "• Here is the stoutest made female in the entire offering! She has the power but she is cool built with body and flexibilty.
- Her dam is an impressive Epic daughter.
- She is sired by Deion a Primetime son which we purchased from Kendall Bremer. We
  love the calves by him and you will certainly be hearing more about them in the future.