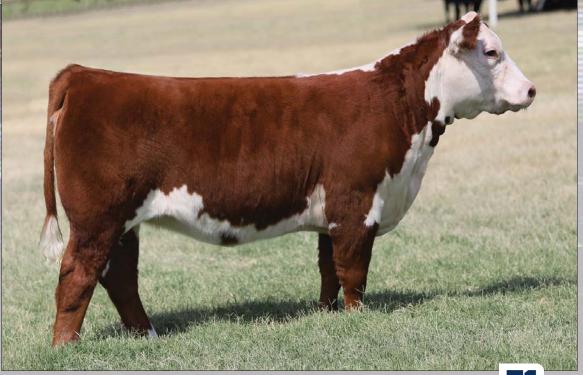

#### CMCC LEISURE MONEY 302L ET

HEIFER / PB MAINE-ANJOU 03.10.2023 / TATTOO: 302L / REG# 543507

BOE EPIC

BKMT EVEN MONEY 703 ET

BOE GARTH
MISS BOE 502R
BK XIKES X59
BK JFR ZANELLA 227

- Leisure Money is a well built female that has a high quality look with power and flexible structure. She has just enough white to grab your attention.
- Her dam is a top donor for the Moore family. She is a full sister to 501, which won Junior Nationals, Louisville, Denver, and Ft. Worth.
- Epic stamps them with look and power!