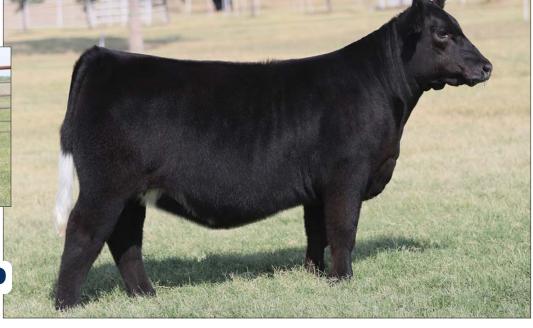

#### CMCC LEISURE MONEY 302L ET

HEIFER / PB MAINE-ANJOU 03.10.2023 / TATTOO: 302L / REG# 543507

BOE EPIC

BKMT EVEN MONEY 703 ET

BOE GARTH
MISS BOE 502R
BK XIKES X59
BK JFR ZANELLA 227

- Leisure Money is a well built female that has a high quality look with power and flexible structure. She has just enough white to grab your attention.
- Her dam is a top donor for the Moore family. She is a full sister to 501, which won Junior Nationals, Louisville, Denver, and Ft. Worth.
- Epic stamps them with look and power!