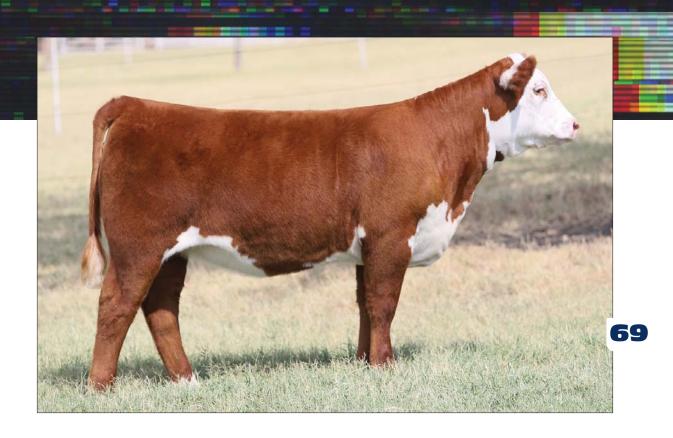

23

**BK LUXURY CHIT 323L ET** 

HEIFER / PB MAINE-ANJOU 03.05.2023 / TATTOO: 323L / REG# 543437

BKMT GAME ON 227G ET

MTF CHIT CHAT 5022 ET

BOE GARTH
BK JFR ZANELLA 227
BBBN X 483X
BK TEMPTED 7001

- You will love the added power, bone, and look this great female offers. For some reason she was just starting to hair up at picture time, maybe 45 days of 100 degree tempatures?
- Her dam, Chit Chat was the 2017 Maine Junior Nationals Grand Champion Female for Chancee Clark. Chit Chat has been awesome in production producing both great females and bulls.
- We are really pleased with our Game On offspring, they get better every day and have what it takes to win!