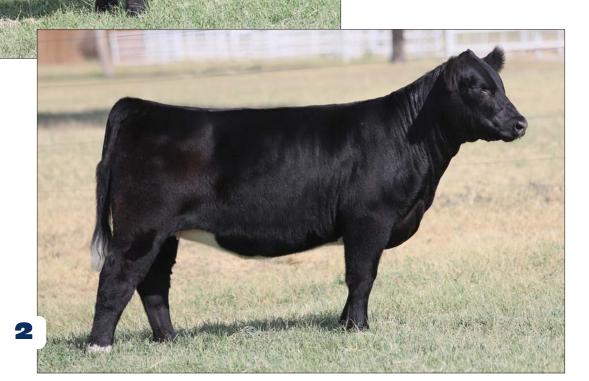

#### CMCC LOVE FOR MONEY 301L ET

HEIFER / PB MAINE-ANJOU 03.07.2023 / TATTOO: 301L / REG# 543508

BOE EPIC

BKMT EVEN MONEY 703 ET

BOE GARTH MISS BOE 502R BK XIKES X59 BK JFR ZANELLA 227

- It's hard to build them much better than this incredible female. She is stunning on a profile, neat necked, deep, stout, sound, and unmatched in quality.
- Her dam is remarkable and is built with a wealth of proven Maine-Anjou genetics.
- The Moore's are great customers, partners, and most importantly our long time friends.
  They have shown and produced multiple champions and this year they had an incredible spring calf crop as you will see looking through this catalog. We are very blessed to have them as part of our team!