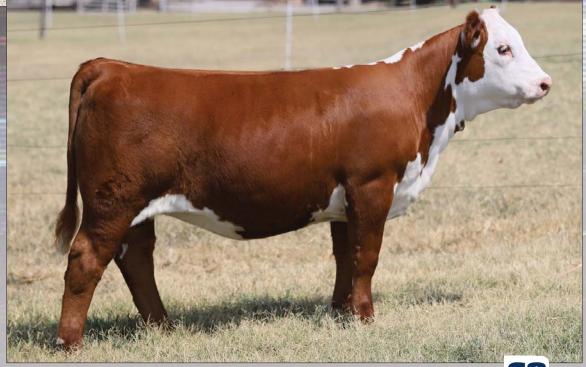

23

**BK LUXURY CHIT 323L ET** 

HEIFER / PB MAINE-ANJOU 03.05.2023 / TATTOO: 323L / REG# 543437

BKMT GAME ON 227G ET

MTF CHIT CHAT 5022 ET

BOE GARTH
BK JFR ZANELLA 227
BBBN X 483X
BK TEMPTED 7001

- You will love the added power, bone, and look this great female offers. For some reason she was just starting to hair up at picture time, maybe 45 days of 100 degree tempatures?
- Her dam, Chit Chat was the 2017 Maine Junior Nationals Grand Champion Female for Chancee Clark. Chit Chat has been awesome in production producing both great females and bulls.
- We are really pleased with our Game On offspring, they get better every day and have what it takes to win!