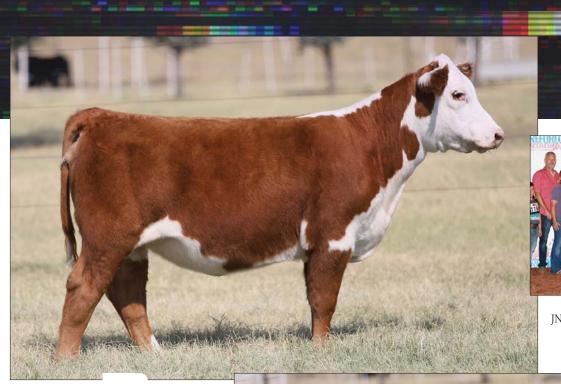

#### CMCC LEISURE MONEY 302L ET

HEIFER / PB MAINE-ANJOU 03.10.2023 / TATTOO: 302L / REG# 543507

BOE EPIC

BKMT EVEN MONEY 703 ET

BOE GARTH
MISS BOE 502R
BK XIKES X59
BK JFR ZANELLA 227

- Leisure Money is a well built female that has a high quality look with power and flexible structure. She has just enough white to grab your attention.
- Her dam is a top donor for the Moore family. She is a full sister to 501, which won Junior Nationals, Louisville, Denver, and Ft. Worth.
- Epic stamps them with look and power!