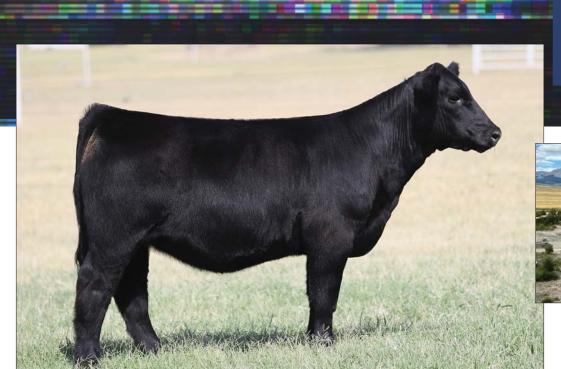

#### CMCC LOVE FOR MONEY 301L ET

HEIFER / PB MAINE-ANJOU 03.07.2023 / TATTOO: 301L / REG# 543508

BOE EPIC

BKMT EVEN MONEY 703 ET

BOE GARTH MISS BOE 502R BK XIKES X59 BK JFR ZANELLA 227

- It's hard to build them much better than this incredible female. She is stunning on a profile, neat necked, deep, stout, sound, and unmatched in quality.
- Her dam is remarkable and is built with a wealth of proven Maine-Anjou genetics.
- The Moore's are great customers, partners, and most importantly our long time friends.
  They have shown and produced multiple champions and this year they had an incredible spring calf crop as you will see looking through this catalog. We are very blessed to have them as part of our team!