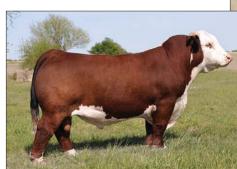

#### **BK LUCKY ME 303L ET**

HEIFER / PB MAINE-ANJOU 05.09.2023 / TATTOO: 303L / REG# 543468

**BOE EPIC** BK ENLIGHTENED 7503E ET

**BOE GARTH** MISS BOE 502R BK XIKES X59 BK UTOO 872

- This female is young but she definitely has the wow factor and the potential to beat them all. Wild necked, square, sound, deep, and high quality! She is a full sister to the 2022 Maine-Anjou Junior Nationals Reserve Grand Champion.
- We have been sampling several young sires the past couple of years and we like many of their calves, however Epic is still the king of consistency for us.