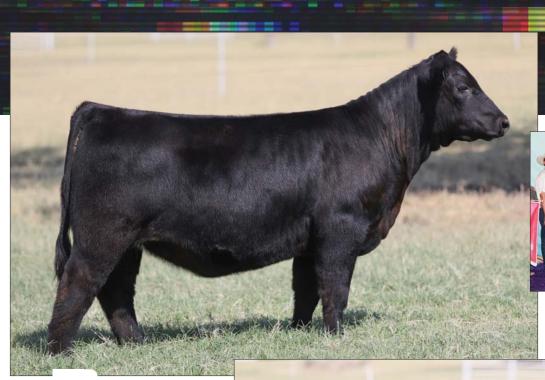

#### CMCC LOVE FOR MONEY 301L ET

HEIFER / PB MAINE-ANJOU 03.07.2023 / TATTOO: 301L / REG# 543508

BOE EPIC

BKMT EVEN MONEY 703 ET

BOE GARTH MISS BOE 502R BK XIKES X59 BK JFR ZANELLA 227

- It's hard to build them much better than this incredible female. She is stunning on a profile, neat necked, deep, stout, sound, and unmatched in quality.
- Her dam is remarkable and is built with a wealth of proven Maine-Anjou genetics.
- The Moore's are great customers, partners, and most importantly our long time friends.
  They have shown and produced multiple champions and this year they had an incredible spring calf crop as you will see looking through this catalog. We are very blessed to have them as part of our team!